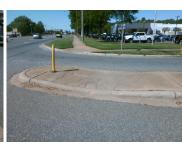

Main Street: N TRYON ST **Cross Street: NORTHCHASE DR** Intersection ID: 8626 Location: NW **Overall Compliance: No** ADA ID: E363688C25B3 Curb Cut Type: MedianRefuge2 Initial Pass/Fail: Fail Severity Score: 33.75

## Field Measurements/Component Compliance

Remove & Replace Entire Refuge.

Surveyor Notes:

Possible Solutions:

N/A

PROW/ADA:

N/A

| Com | pliance  | Description   | Data | Com | pliance  | Descripti   |
|-----|----------|---------------|------|-----|----------|-------------|
| No  | Refuge 1 | 1 Length (In) | 34.5 | N/A | Gutter 1 | Ponding?    |
| No  | Refuge 1 | 1 Width (In)  | 38.0 | N/A | Gutter 1 | Lip Ht (In) |
| Yes | Refuge 1 | 1 Slope (%)   | 2.1  | N/A | Gutter 1 | Slope (%)   |
| Yes | Refuge 1 | 1 X Slope (%) | 0.1  | N/A | Gutter 1 | X Slope (%  |
| N/A | Painted  | X Walk1?      | No   | N/A | DWS 1 I  | Provided?   |
| N/A | X Walk 1 | Direction     | To E | N/A | DWS 1    | Contrast?   |
| N/A | X Walk 1 | Width (In)    | N/A  | N/A | DWS 1 I  | _ength (In) |
| N/A | Road 1   | Slope (%)     | 1.4  | N/A | DWS 1 I  | Full Width? |
| N/A | Road 1   | X Slope (%)   | 1.3  | N/A | DWS 1    | Offset (In) |
|     |          |               |      |     |          |             |
| No  | Refuge 2 | 2 Length (In) | 34.5 | N/A | Gutter 2 | Ponding?    |
| No  | Refuge 2 | 2 Width (In)  | 38.0 | N/A | Gutter 2 | Lip Ht (In) |
| Yes | Refuge 2 | 2 Slope (%)   | 2.2  | N/A | Gutter 2 | Slope (%)   |
| Yes | Refuge 2 | 2 X Slope (%) | 0.2  | N/A | Gutter 2 | X Slope (%  |
| N/A | Painted  | X Walk2?      | No   | N/A | DWS 2    | Provided?   |
| N/A | X Walk 2 | 2 Direction   | To W | N/A | DWS 2    | Contrast?   |
| N/A | X Walk 2 | 2 Width (In)  | N/A  | N/A | DWS 2    | Length (In) |
| N/A | Road 2   | Slope (%)     | 1.2  | N/A | DWS 2    | Full Width? |
| N/A | Road 2   | X Slope (%)   | 1.9  | N/A | DWS 2    | Offset (In) |
|     |          |               |      |     |          |             |
| N/A | Refuge 3 | B Length (in) | N/A  | N/A | Gutter 3 | Ponding?    |