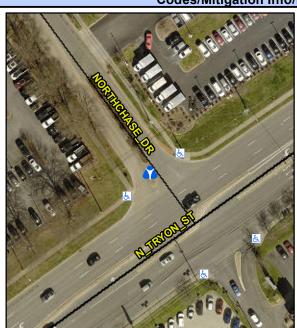

Main Street: N TRYON ST **Cross Street: NORTHCHASE DR** Intersection ID: 8626 Location: NW **Overall Compliance: No** ADA ID: E363688C25B3 Curb Cut Type: MedianRefuge2 Initial Pass/Fail: Fail Severity Score: 33.75