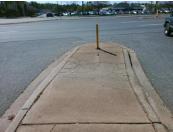

## Field Measurements/Component Compliance

Remove & Replace Entire Refuge.

Surveyor Notes:

Possible Solutions:

N/A

PROW/ADA:

N/A

| Com | pliance  | Description   | Data | Com | pliance  | Descripti   |
|-----|----------|---------------|------|-----|----------|-------------|
| No  | Refuge 1 | 1 Length (In) | 34.5 | N/A | Gutter 1 | Ponding?    |
| No  | Refuge 1 | 1 Width (In)  | 38.0 | N/A | Gutter 1 | Lip Ht (In) |
| Yes | Refuge 1 | 1 Slope (%)   | 2.1  | N/A | Gutter 1 | Slope (%)   |
| Yes | Refuge 1 | 1 X Slope (%) | 0.1  | N/A | Gutter 1 | X Slope (%  |
| N/A | Painted  | X Walk1?      | No   | N/A | DWS 1 I  | Provided?   |
| N/A | X Walk 1 | Direction     | To E | N/A | DWS 1    | Contrast?   |
| N/A | X Walk 1 | Width (In)    | N/A  | N/A | DWS 1 I  | _ength (In) |
| N/A | Road 1   | Slope (%)     | 1.4  | N/A | DWS 1 I  | Full Width? |
| N/A | Road 1   | X Slope (%)   | 1.3  | N/A | DWS 1    | Offset (In) |
|     |          |               |      |     |          |             |
| No  | Refuge 2 | 2 Length (In) | 34.5 | N/A | Gutter 2 | Ponding?    |
| No  | Refuge 2 | 2 Width (In)  | 38.0 | N/A | Gutter 2 | Lip Ht (In) |
| Yes | Refuge 2 | 2 Slope (%)   | 2.2  | N/A | Gutter 2 | Slope (%)   |
| Yes | Refuge 2 | 2 X Slope (%) | 0.2  | N/A | Gutter 2 | X Slope (%  |
| N/A | Painted  | X Walk2?      | No   | N/A | DWS 2    | Provided?   |
| N/A | X Walk 2 | 2 Direction   | To W | N/A | DWS 2    | Contrast?   |
| N/A | X Walk 2 | 2 Width (In)  | N/A  | N/A | DWS 2    | Length (In) |
| N/A | Road 2   | Slope (%)     | 1.2  | N/A | DWS 2    | Full Width? |
| N/A | Road 2   | X Slope (%)   | 1.9  | N/A | DWS 2    | Offset (In) |
|     |          |               |      |     |          |             |
| N/A | Refuge 3 | B Length (in) | N/A  | N/A | Gutter 3 | Ponding?    |

X Walk 3 Direction

X Walk 3 Width (in)

Total Cost:

3000.00

|     | 7 (               |      | ,,  | 2 o a zag ()                |
|-----|-------------------|------|-----|-----------------------------|
| N/A | Road 3 Slope (%)  | N/A  | N/A | DWS 3 Full Width?           |
| N/A | Road 3 XSlope (%) | N/A  | N/A | DWS 3 Offset (in)           |
| Yes | Any Obstructions? | N/A  | N/A | Storm Grate/Utility Hazard? |
| N/A | Obstruction Type  |      | N/A | Storm Grate/Utility Type    |
|     |                   | N/A  |     |                             |
| No  | Surface Condition | Poor |     |                             |