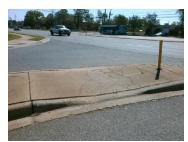

## Field Measurements/Component Compliance

Remove & Replace Entire Refuge.

Surveyor Notes:

Possible Solutions:

N/A

PROW/ADA:

N/A

| Com | pliance  | Description   | Data | Com | pliance  | Descripti   |
|-----|----------|---------------|------|-----|----------|-------------|
| No  | Refuge 1 | 1 Length (In) | 34.5 | N/A | Gutter 1 | Ponding?    |
| No  | Refuge 1 | 1 Width (In)  | 38.0 | N/A | Gutter 1 | Lip Ht (In) |
| Yes | Refuge 1 | 1 Slope (%)   | 2.1  | N/A | Gutter 1 | Slope (%)   |
| Yes | Refuge 1 | 1 X Slope (%) | 0.1  | N/A | Gutter 1 | X Slope (%  |
| N/A | Painted  | X Walk1?      | No   | N/A | DWS 1 I  | Provided?   |
| N/A | X Walk 1 | Direction     | To E | N/A | DWS 1    | Contrast?   |
| N/A | X Walk 1 | Width (In)    | N/A  | N/A | DWS 1 I  | _ength (In) |
| N/A | Road 1   | Slope (%)     | 1.4  | N/A | DWS 1 I  | Full Width? |
| N/A | Road 1   | X Slope (%)   | 1.3  | N/A | DWS 1    | Offset (In) |
|     |          |               |      |     |          |             |
| No  | Refuge 2 | 2 Length (In) | 34.5 | N/A | Gutter 2 | Ponding?    |
| No  | Refuge 2 | 2 Width (In)  | 38.0 | N/A | Gutter 2 | Lip Ht (In) |
| Yes | Refuge 2 | 2 Slope (%)   | 2.2  | N/A | Gutter 2 | Slope (%)   |
| Yes | Refuge 2 | 2 X Slope (%) | 0.2  | N/A | Gutter 2 | X Slope (%  |
| N/A | Painted  | X Walk2?      | No   | N/A | DWS 2    | Provided?   |
| N/A | X Walk 2 | 2 Direction   | To W | N/A | DWS 2    | Contrast?   |
| N/A | X Walk 2 | 2 Width (In)  | N/A  | N/A | DWS 2    | Length (In) |
| N/A | Road 2   | Slope (%)     | 1.2  | N/A | DWS 2    | Full Width? |
| N/A | Road 2   | X Slope (%)   | 1.9  | N/A | DWS 2    | Offset (In) |
|     |          |               |      |     |          |             |
| N/A | Refuge 3 | B Length (in) | N/A  | N/A | Gutter 3 | Ponding?    |

X Walk 3 Direction

X Walk 3 Width (in)

Total Cost:

3000.00

|     | 7 (               |      | ,,  | 2 o a zag ()                |
|-----|-------------------|------|-----|-----------------------------|
| N/A | Road 3 Slope (%)  | N/A  | N/A | DWS 3 Full Width?           |
| N/A | Road 3 XSlope (%) | N/A  | N/A | DWS 3 Offset (in)           |
| Yes | Any Obstructions? | N/A  | N/A | Storm Grate/Utility Hazard? |
| N/A | Obstruction Type  |      | N/A | Storm Grate/Utility Type    |
|     |                   | N/A  |     |                             |
| No  | Surface Condition | Poor |     |                             |