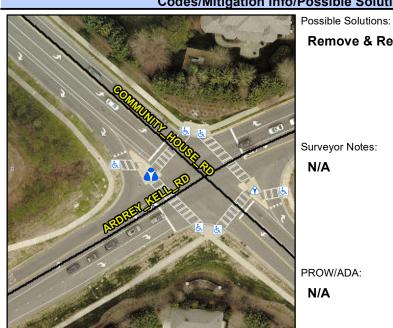

## **Access Compliance Report Public Rights-of-Way** (Island Curb Cuts)

Intersection ID: 28291 Main Street: COMMUNITY\_HOUSE\_RD Cross Street: ARDREY\_KELL\_RD Location: ADA ID: E53F3991432D **Curb Cut Type: IslandRefuge3** Initial Pass/Fail: Fail **Overall Compliance: No** Severity Score: 36.25

**Codes/Mitigation Info/Possible Solution** 

## Field Measurements/Component Compliance

Remove & Replace Entire Refuge.

Surveyor Notes:

N/A

PROW/ADA:

N/A

| Com  | pliance Description  | Data  | Com  | pliance Description  | Dat  |
|------|----------------------|-------|------|----------------------|------|
| Yes  | Refuge 1 Length (In) | 48.0  | N/A  | Gutter 1 Ponding?    | N/A  |
| Yes  | Refuge 1 Width (In)  | 72.0  | N/A  | Gutter 1 Lip Ht (In) | N/A  |
| Yes  | Refuge 1 Slope (%)   | 2.5   | N/A  | Gutter 1 Slope (%)   | N/A  |
| Yes  | Refuge 1 X Slope (%) | 1.8   | N/A  | Gutter 1 X Slope (%) | N/A  |
| N/A  | Painted X Walk1?     | Yes   | N/A  | DWS 1 Provided?      | N/A  |
| N/A  | X Walk 1 Direction   | To SE | N/A  | DWS 1 Contrast?      | N/A  |
| N/A  | X Walk 1 Width (In)  | 116.0 | N/A  | DWS 1 Length (In)    | N/A  |
| N/A  | Road 1 Slope (%)     | 0.5   | N/A  | DWS 1 Full Width?    | N/A  |
| N/A  | Road 1 X Slope (%)   | 3.2   | N/A  | DWS 1 Offset (In)    | N/A  |
|      |                      |       |      |                      |      |
| Yes  | Refuge 2 Length (In) | 28.0  | N/A  | Gutter 2 Ponding?    | N/A  |
| Yes  | Refuge 2 Width (In)  | 72.0  | N/A  | Gutter 2 Lip Ht (In) | N/A  |
| Yes  | Refuge 2 Slope (%)   | 2.7   | N/A  | Gutter 2 Slope (%)   | N/A  |
| Yes  | Refuge 2 X Slope (%) | 2.1   | N/A  | Gutter 2 X Slope (%) | N/A  |
| N/A  | Painted X Walk2?     | Yes   | N/A  | DWS 2 Provided?      | N/A  |
| N/A  | X Walk 2 Direction   | To NW | N/A  | DWS 2 Contrast?      | N/A  |
| N/A  | X Walk 2 Width (In)  | 127.0 | N/A  | DWS 2 Length (In)    | N/A  |
| N/A  | Road 2 Slope (%)     | 0.4   | N/A  | DWS 2 Full Width?    | N/A  |
| N/A  | Road 2 X Slope (%)   | 0.5   | N/A  | DWS 2 Offset (In)    | N/A  |
|      |                      |       |      |                      |      |
| Yes  | Refuge 3 Length (in) | 76.0  | N/A  | Gutter 3 Ponding?    | N/A  |
| Yes  | Refuge 3 Width (in)  | 71.0  | N/A  | Gutter 3 Lip Ht (in) | N/A  |
| Yes  | Refuge 3 Slope (%)   | 0.4   | N/A  | Gutter 3 Slope (%)   | N/A  |
| Yes  | Refuge 3 XSlope (%)  | 1.4   | N/A  | Gutter 3 XSlope (%)  | N/A  |
| N/A  | Painted X Walk3?     | Yes   | N/A  | DWS 3 Provided?      | N/A  |
| B1/A | V Malla O Dina di an | T- NE | LI/A | DMO 0 0 t +0         | A1/A |