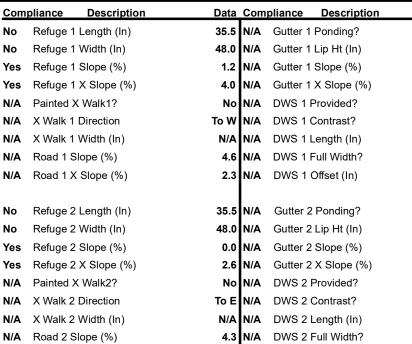

## Field Measurements/Component Compliance

Possible Solutions:

Remove & Replace Entire Refuge.

Surveyor Notes:

N/A

PROW/ADA:

N/A

Total Cost: \$

Road 2 X Slope (%)

| N/A | Refuge 3 Length (in) N/A | N/A | Gutter 3 Ponding?           | N/A |
|-----|--------------------------|-----|-----------------------------|-----|
| N/A | Refuge 3 Width (in) N/A  | N/A | Gutter 3 Lip Ht (in)        | N/A |
| N/A | Refuge 3 Slope (%)       | N/A | Gutter 3 Slope (%)          | N/A |
| N/A | Refuge 3 XSlope (%)      | N/A | Gutter 3 XSlope (%)         | N/A |
| N/A | Painted X Walk3?         | N/A | DWS 3 Provided?             | N/A |
| N/A | X Walk 3 Direction N/A   | N/A | DWS 3 Contrast?             | N/A |
| N/A | X Walk 3 Width (in) N/A  | N/A | DWS 3 Length (in)           | N/A |
| N/A | Road 3 Slope (%)         | N/A | DWS 3 Full Width?           | N/A |
| N/A | Road 3 XSlope (%)        | N/A | DWS 3 Offset (in)           | N/A |
| Yes | Any Obstructions? N/A    | N/A | Storm Grate/Utility Hazard? | N/A |
| N/A | Obstruction Type         | N/A | Storm Grate/Utility Type    |     |
|     | N/A                      |     |                             | N/A |
| N/A | Surface Condition Good   | ı   |                             |     |
|     |                          |     |                             |     |
|     |                          |     |                             |     |

3.3 N/A DWS 2 Offset (In)