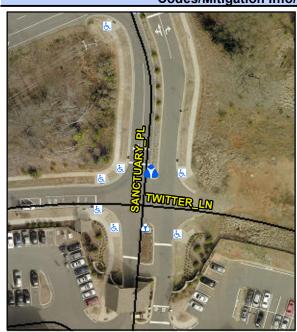

## Access Compliance Report Public Rights-of-Way (Island Curb Cuts)

Data

N/A

Intersection ID: 52893Main Street: TWITTER\_LNCross Street: SANCTUARY\_PLLocation:NADA ID: E564C24D1759Curb Cut Type: MedianRefuge2Initial Pass/Fail: FailOverall Compliance: NoSeverity Score: 8.75