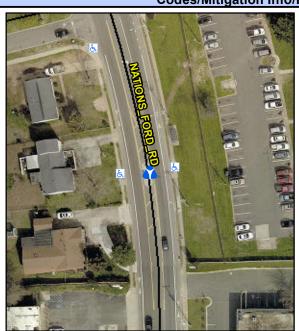

## Access Compliance Report Public Rights-of-Way (Island Curb Cuts)

Data

No

0.0

Intersection ID: 10032879 Main Street: NATIONS\_FORD\_RD Cross Street: N/A Location: N

ADA ID: E7F3B4FDCABB Curb Cut Type: MedianRefuge2 Initial Pass/Fail: Pass Overall Compliance: Yes Severity Score: 0.25