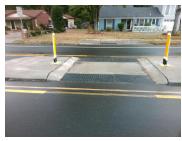

## Field Measurements/Component Compliance

Data Compliance

**54.0 Yes** Gutter 1 Ponding?

100.0 Yes Gutter 1 Lip Ht (In)

Description

Possible Solutions:
N/A

Surveyor Notes:

N/A

PROW/ADA:

N/A

Total Cost: \$ 0.00

| .00 | rtolage i wiatii (iii) | 100.0 | .03 | Oditor i Lip i it (iii)     | 0.0  |
|-----|------------------------|-------|-----|-----------------------------|------|
| Yes | Refuge 1 Slope (%)     | 3.2   | Yes | Gutter 1 Slope (%)          | 0.2  |
| Yes | Refuge 1 X Slope (%)   | 1.1   | Yes | Gutter 1 X Slope (%)        | 0.4  |
| N/A | Painted X Walk1?       | No    | Yes | DWS 1 Provided?             | Yes  |
| N/A | X Walk 1 Direction     | To E  | Yes | DWS 1 Contrast?             | Yes  |
| N/A | X Walk 1 Width (In)    | N/A   | Yes | DWS 1 Length (In)           | 24.0 |
| N/A | Road 1 Slope (%)       | 0.7   | Yes | DWS 1 Full Width?           | Yes  |
| N/A | Road 1 X Slope (%)     | 0.6   | Yes | DWS 1 Offset (In)           | 0.0  |
|     |                        |       |     |                             |      |
| Yes | Refuge 2 Length (In)   | 54.0  | Yes | Gutter 2 Ponding?           | No   |
| Yes | Refuge 2 Width (In)    | 100.0 | Yes | Gutter 2 Lip Ht (In)        | 0.0  |
| Yes | Refuge 2 Slope (%)     | 1.8   | Yes | Gutter 2 Slope (%)          | 4.6  |
| Yes | Refuge 2 X Slope (%)   | 0.5   | Yes | Gutter 2 X Slope (%)        | 0.8  |
| N/A | Painted X Walk2?       | No    | Yes | DWS 2 Provided?             | Yes  |
| N/A | X Walk 2 Direction     | To W  | Yes | DWS 2 Contrast?             | Yes  |
| N/A | X Walk 2 Width (In)    | N/A   | Yes | DWS 2 Length (In)           | 24.0 |
| N/A | Road 2 Slope (%)       | 0.7   | Yes | DWS 2 Full Width?           | Yes  |
| N/A | Road 2 X Slope (%)     | 4.6   | Yes | DWS 2 Offset (In)           | 0.0  |
|     |                        |       |     |                             |      |
| N/A | Refuge 3 Length (in)   | N/A   | N/A | Gutter 3 Ponding?           | N/A  |
| N/A | Refuge 3 Width (in)    | N/A   | N/A | Gutter 3 Lip Ht (in)        | N/A  |
| N/A | Refuge 3 Slope (%)     | N/A   | N/A | Gutter 3 Slope (%)          | N/A  |
| N/A | Refuge 3 XSlope (%)    | N/A   | N/A | Gutter 3 XSlope (%)         | N/A  |
| N/A | Painted X Walk3?       | N/A   | N/A | DWS 3 Provided?             | N/A  |
| N/A | X Walk 3 Direction     | N/A   | N/A | DWS 3 Contrast?             | N/A  |
| N/A | X Walk 3 Width (in)    | N/A   | N/A | DWS 3 Length (in)           | N/A  |
| N/A | Road 3 Slope (%)       | N/A   | N/A | DWS 3 Full Width?           | N/A  |
| N/A | Road 3 XSlope (%)      | N/A   | N/A | DWS 3 Offset (in)           | N/A  |
| Yes | Any Obstructions?      | N/A   | N/A | Storm Grate/Utility Hazard? | No   |
| N/A | Obstruction Type       |       | N/A | Storm Grate/Utility Type    |      |
|     |                        | N/A   |     |                             | N/A  |
|     |                        |       |     |                             |      |