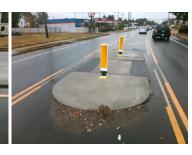

## Field Measurements/Component Compliance

Data Compliance

**54.0 Yes** Gutter 1 Ponding?

100.0 Yes Gutter 1 Lip Ht (In)

Description

Possible Solutions:
N/A

Surveyor Notes:

N/A

PROW/ADA:

N/A

Total Cost: \$ 0.00

| .00 | rtolage i wiatii (iii) | 100.0 | .03 | Oditor i Lip i it (iii)     | 0.0  |
|-----|------------------------|-------|-----|-----------------------------|------|
| Yes | Refuge 1 Slope (%)     | 3.2   | Yes | Gutter 1 Slope (%)          | 0.2  |
| Yes | Refuge 1 X Slope (%)   | 1.1   | Yes | Gutter 1 X Slope (%)        | 0.4  |
| N/A | Painted X Walk1?       | No    | Yes | DWS 1 Provided?             | Yes  |
| N/A | X Walk 1 Direction     | To E  | Yes | DWS 1 Contrast?             | Yes  |
| N/A | X Walk 1 Width (In)    | N/A   | Yes | DWS 1 Length (In)           | 24.0 |
| N/A | Road 1 Slope (%)       | 0.7   | Yes | DWS 1 Full Width?           | Yes  |
| N/A | Road 1 X Slope (%)     | 0.6   | Yes | DWS 1 Offset (In)           | 0.0  |
|     |                        |       |     |                             |      |
| Yes | Refuge 2 Length (In)   | 54.0  | Yes | Gutter 2 Ponding?           | No   |
| Yes | Refuge 2 Width (In)    | 100.0 | Yes | Gutter 2 Lip Ht (In)        | 0.0  |
| Yes | Refuge 2 Slope (%)     | 1.8   | Yes | Gutter 2 Slope (%)          | 4.6  |
| Yes | Refuge 2 X Slope (%)   | 0.5   | Yes | Gutter 2 X Slope (%)        | 0.8  |
| N/A | Painted X Walk2?       | No    | Yes | DWS 2 Provided?             | Yes  |
| N/A | X Walk 2 Direction     | To W  | Yes | DWS 2 Contrast?             | Yes  |
| N/A | X Walk 2 Width (In)    | N/A   | Yes | DWS 2 Length (In)           | 24.0 |
| N/A | Road 2 Slope (%)       | 0.7   | Yes | DWS 2 Full Width?           | Yes  |
| N/A | Road 2 X Slope (%)     | 4.6   | Yes | DWS 2 Offset (In)           | 0.0  |
|     |                        |       |     |                             |      |
| N/A | Refuge 3 Length (in)   | N/A   | N/A | Gutter 3 Ponding?           | N/A  |
| N/A | Refuge 3 Width (in)    | N/A   | N/A | Gutter 3 Lip Ht (in)        | N/A  |
| N/A | Refuge 3 Slope (%)     | N/A   | N/A | Gutter 3 Slope (%)          | N/A  |
| N/A | Refuge 3 XSlope (%)    | N/A   | N/A | Gutter 3 XSlope (%)         | N/A  |
| N/A | Painted X Walk3?       | N/A   | N/A | DWS 3 Provided?             | N/A  |
| N/A | X Walk 3 Direction     | N/A   | N/A | DWS 3 Contrast?             | N/A  |
| N/A | X Walk 3 Width (in)    | N/A   | N/A | DWS 3 Length (in)           | N/A  |
| N/A | Road 3 Slope (%)       | N/A   | N/A | DWS 3 Full Width?           | N/A  |
| N/A | Road 3 XSlope (%)      | N/A   | N/A | DWS 3 Offset (in)           | N/A  |
| Yes | Any Obstructions?      | N/A   | N/A | Storm Grate/Utility Hazard? | No   |
| N/A | Obstruction Type       |       | N/A | Storm Grate/Utility Type    |      |
|     |                        | N/A   |     |                             | N/A  |
|     |                        |       |     |                             |      |