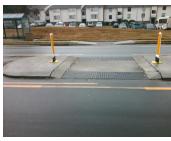

## Field Measurements/Component Compliance

Data Compliance

**54.0 Yes** Gutter 1 Ponding?

100.0 Yes Gutter 1 Lip Ht (In)

Description

Possible Solutions:
N/A

Surveyor Notes:

N/A

PROW/ADA:

N/A

Total Cost: \$ 0.00

| .00 | rtolage i wiatii (iii) | 100.0 | .03 | Oditor i Lip i it (iii)     | 0.0  |
|-----|------------------------|-------|-----|-----------------------------|------|
| Yes | Refuge 1 Slope (%)     | 3.2   | Yes | Gutter 1 Slope (%)          | 0.2  |
| Yes | Refuge 1 X Slope (%)   | 1.1   | Yes | Gutter 1 X Slope (%)        | 0.4  |
| N/A | Painted X Walk1?       | No    | Yes | DWS 1 Provided?             | Yes  |
| N/A | X Walk 1 Direction     | To E  | Yes | DWS 1 Contrast?             | Yes  |
| N/A | X Walk 1 Width (In)    | N/A   | Yes | DWS 1 Length (In)           | 24.0 |
| N/A | Road 1 Slope (%)       | 0.7   | Yes | DWS 1 Full Width?           | Yes  |
| N/A | Road 1 X Slope (%)     | 0.6   | Yes | DWS 1 Offset (In)           | 0.0  |
|     |                        |       |     |                             |      |
| Yes | Refuge 2 Length (In)   | 54.0  | Yes | Gutter 2 Ponding?           | No   |
| Yes | Refuge 2 Width (In)    | 100.0 | Yes | Gutter 2 Lip Ht (In)        | 0.0  |
| Yes | Refuge 2 Slope (%)     | 1.8   | Yes | Gutter 2 Slope (%)          | 4.6  |
| Yes | Refuge 2 X Slope (%)   | 0.5   | Yes | Gutter 2 X Slope (%)        | 0.8  |
| N/A | Painted X Walk2?       | No    | Yes | DWS 2 Provided?             | Yes  |
| N/A | X Walk 2 Direction     | To W  | Yes | DWS 2 Contrast?             | Yes  |
| N/A | X Walk 2 Width (In)    | N/A   | Yes | DWS 2 Length (In)           | 24.0 |
| N/A | Road 2 Slope (%)       | 0.7   | Yes | DWS 2 Full Width?           | Yes  |
| N/A | Road 2 X Slope (%)     | 4.6   | Yes | DWS 2 Offset (In)           | 0.0  |
|     |                        |       |     |                             |      |
| N/A | Refuge 3 Length (in)   | N/A   | N/A | Gutter 3 Ponding?           | N/A  |
| N/A | Refuge 3 Width (in)    | N/A   | N/A | Gutter 3 Lip Ht (in)        | N/A  |
| N/A | Refuge 3 Slope (%)     | N/A   | N/A | Gutter 3 Slope (%)          | N/A  |
| N/A | Refuge 3 XSlope (%)    | N/A   | N/A | Gutter 3 XSlope (%)         | N/A  |
| N/A | Painted X Walk3?       | N/A   | N/A | DWS 3 Provided?             | N/A  |
| N/A | X Walk 3 Direction     | N/A   | N/A | DWS 3 Contrast?             | N/A  |
| N/A | X Walk 3 Width (in)    | N/A   | N/A | DWS 3 Length (in)           | N/A  |
| N/A | Road 3 Slope (%)       | N/A   | N/A | DWS 3 Full Width?           | N/A  |
| N/A | Road 3 XSlope (%)      | N/A   | N/A | DWS 3 Offset (in)           | N/A  |
| Yes | Any Obstructions?      | N/A   | N/A | Storm Grate/Utility Hazard? | No   |
| N/A | Obstruction Type       |       | N/A | Storm Grate/Utility Type    |      |
|     |                        | N/A   |     |                             | N/A  |
|     |                        |       |     |                             |      |