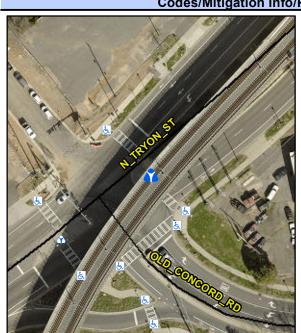

## Access Compliance Report Public Rights-of-Way (Island Curb Cuts)

Data

No

0.0

2.9

0.9

Yes

Intersection ID: 44958 Main Street: N\_TRYON\_ST Cross Street: OLD\_CONCORD\_RD Location: E