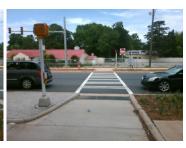

ADA ID: EA1E75EBA0CC Curb Cut Type: MedianRefuge2 Initial Pass/Fail: Pass Overall Compliance: Yes Severity Score: 0.25

Compliance

Description

Refuge 1 Length (In)

Refuge 1 Width (In)

Refuge 1 Slope (%)

Painted X Walk1?

Possible Solutions:
N/A

Surveyor Notes:

----

N/A

PROW/ADA:

N/A

Total Cost: \$ 0.00

| N/A | X Walk 1 Direction   | To S Yes  | DWS 1 Contrast?             | Yes  |
|-----|----------------------|-----------|-----------------------------|------|
| N/A | X Walk 1 Width (In)  | 106.0 Yes | DWS 1 Length (In)           | 25.5 |
| N/A | Road 1 Slope (%)     | 1.6 Yes   | DWS 1 Full Width?           | Yes  |
| N/A | Road 1 X Slope (%)   | 2.7 Yes   | DWS 1 Offset (In)           | 0.0  |
|     |                      |           |                             |      |
| Yes | Refuge 2 Length (In) | 121.0 Yes | Gutter 2 Ponding?           | No   |
| Yes | Refuge 2 Width (In)  | 112.0 Yes | Gutter 2 Lip Ht (In)        | 0.0  |
| Yes | Refuge 2 Slope (%)   | 1.2 Yes   | Gutter 2 Slope (%)          | 0.5  |
| Yes | Refuge 2 X Slope (%) | 0.5 Yes   | Gutter 2 X Slope (%)        | 0.2  |
| N/A | Painted X Walk2?     | Yes Yes   | DWS 2 Provided?             | Yes  |
| N/A | X Walk 2 Direction   | To N Yes  | DWS 2 Contrast?             | Yes  |
| N/A | X Walk 2 Width (In)  | 106.0 Yes | DWS 2 Length (In)           | 25.5 |
| N/A | Road 2 Slope (%)     | 0.2 Yes   | DWS 2 Full Width?           | Yes  |
| N/A | Road 2 X Slope (%)   | 2.6 Yes   | DWS 2 Offset (In)           | 0.0  |
|     |                      |           |                             |      |
| N/A | Refuge 3 Length (in) | N/A N/A   | Gutter 3 Ponding?           | N/A  |
| N/A | Refuge 3 Width (in)  | N/A N/A   | Gutter 3 Lip Ht (in)        | N/A  |
| N/A | Refuge 3 Slope (%)   | N/A N/A   | Gutter 3 Slope (%)          | N/A  |
| N/A | Refuge 3 XSlope (%)  | N/A N/A   | Gutter 3 XSlope (%)         | N/A  |
| N/A | Painted X Walk3?     | N/A N/A   | DWS 3 Provided?             | N/A  |
| N/A | X Walk 3 Direction   | N/A N/A   | DWS 3 Contrast?             | N/A  |
| N/A | X Walk 3 Width (in)  | N/A N/A   | DWS 3 Length (in)           | N/A  |
| N/A | Road 3 Slope (%)     | N/A N/A   | DWS 3 Full Width?           | N/A  |
| N/A | Road 3 XSlope (%)    | N/A N/A   | DWS 3 Offset (in)           | N/A  |
| Yes | Any Obstructions?    | No N/A    | Storm Grate/Utility Hazard? | No   |
| N/A | Obstruction Type     | N/A       | Storm Grate/Utility Type    |      |
|     |                      | N/A       |                             | N/A  |
| N/A | Surface Condition    | Good      |                             |      |