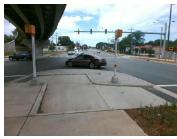

Possible Solutions:
N/A

Surveyor Notes:

----

N/A

PROW/ADA:

N/A

Total Cost: \$ 0.00

| N/A | X Walk 1 Direction   | To S Yes  | DWS 1 Contrast?             | Yes  |
|-----|----------------------|-----------|-----------------------------|------|
| N/A | X Walk 1 Width (In)  | 106.0 Yes | DWS 1 Length (In)           | 25.5 |
| N/A | Road 1 Slope (%)     | 1.6 Yes   | DWS 1 Full Width?           | Yes  |
| N/A | Road 1 X Slope (%)   | 2.7 Yes   | DWS 1 Offset (In)           | 0.0  |
|     |                      |           |                             |      |
| Yes | Refuge 2 Length (In) | 121.0 Yes | Gutter 2 Ponding?           | No   |
| Yes | Refuge 2 Width (In)  | 112.0 Yes | Gutter 2 Lip Ht (In)        | 0.0  |
| Yes | Refuge 2 Slope (%)   | 1.2 Yes   | Gutter 2 Slope (%)          | 0.5  |
| Yes | Refuge 2 X Slope (%) | 0.5 Yes   | Gutter 2 X Slope (%)        | 0.2  |
| N/A | Painted X Walk2?     | Yes Yes   | DWS 2 Provided?             | Yes  |
| N/A | X Walk 2 Direction   | To N Yes  | DWS 2 Contrast?             | Yes  |
| N/A | X Walk 2 Width (In)  | 106.0 Yes | DWS 2 Length (In)           | 25.5 |
| N/A | Road 2 Slope (%)     | 0.2 Yes   | DWS 2 Full Width?           | Yes  |
| N/A | Road 2 X Slope (%)   | 2.6 Yes   | DWS 2 Offset (In)           | 0.0  |
|     |                      |           |                             |      |
| N/A | Refuge 3 Length (in) | N/A N/A   | Gutter 3 Ponding?           | N/A  |
| N/A | Refuge 3 Width (in)  | N/A N/A   | Gutter 3 Lip Ht (in)        | N/A  |
| N/A | Refuge 3 Slope (%)   | N/A N/A   | Gutter 3 Slope (%)          | N/A  |
| N/A | Refuge 3 XSlope (%)  | N/A N/A   | Gutter 3 XSlope (%)         | N/A  |
| N/A | Painted X Walk3?     | N/A N/A   | DWS 3 Provided?             | N/A  |
| N/A | X Walk 3 Direction   | N/A N/A   | DWS 3 Contrast?             | N/A  |
| N/A | X Walk 3 Width (in)  | N/A N/A   | DWS 3 Length (in)           | N/A  |
| N/A | Road 3 Slope (%)     | N/A N/A   | DWS 3 Full Width?           | N/A  |
| N/A | Road 3 XSlope (%)    | N/A N/A   | DWS 3 Offset (in)           | N/A  |
| Yes | Any Obstructions?    | No N/A    | Storm Grate/Utility Hazard? | No   |
| N/A | Obstruction Type     | N/A       | Storm Grate/Utility Type    |      |
|     |                      | N/A       |                             | N/A  |
| N/A | Surface Condition    | Good      |                             |      |