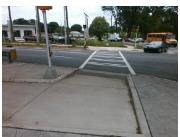

## Field Measurements/Component Compliance

Data Compliance Description

**69.0 Yes** Gutter 1 Ponding?

**104.0 Yes** Gutter 1 Lip Ht (In)

**2.9 Yes** Gutter 1 Slope (%)

Yes Yes DWS 1 Provided?

**1.2 Yes** Gutter 1 X Slope (%)

Possible Solutions:
N/A

Surveyor Notes:

----

N/A

PROW/ADA:

N/A

Total Cost: \$ 0.00

| N/A | X Walk 1 Direction   | To S Yes  | DWS 1 Contrast?             | Yes  |
|-----|----------------------|-----------|-----------------------------|------|
| N/A | X Walk 1 Width (In)  | 106.0 Yes | DWS 1 Length (In)           | 25.5 |
| N/A | Road 1 Slope (%)     | 1.6 Yes   | DWS 1 Full Width?           | Yes  |
| N/A | Road 1 X Slope (%)   | 2.7 Yes   | DWS 1 Offset (In)           | 0.0  |
|     |                      |           |                             |      |
| Yes | Refuge 2 Length (In) | 121.0 Yes | Gutter 2 Ponding?           | No   |
| Yes | Refuge 2 Width (In)  | 112.0 Yes | Gutter 2 Lip Ht (In)        | 0.0  |
| Yes | Refuge 2 Slope (%)   | 1.2 Yes   | Gutter 2 Slope (%)          | 0.5  |
| Yes | Refuge 2 X Slope (%) | 0.5 Yes   | Gutter 2 X Slope (%)        | 0.2  |
| N/A | Painted X Walk2?     | Yes Yes   | DWS 2 Provided?             | Yes  |
| N/A | X Walk 2 Direction   | To N Yes  | DWS 2 Contrast?             | Yes  |
| N/A | X Walk 2 Width (In)  | 106.0 Yes | DWS 2 Length (In)           | 25.5 |
| N/A | Road 2 Slope (%)     | 0.2 Yes   | DWS 2 Full Width?           | Yes  |
| N/A | Road 2 X Slope (%)   | 2.6 Yes   | DWS 2 Offset (In)           | 0.0  |
|     |                      |           |                             |      |
| N/A | Refuge 3 Length (in) | N/A N/A   | Gutter 3 Ponding?           | N/A  |
| N/A | Refuge 3 Width (in)  | N/A N/A   | Gutter 3 Lip Ht (in)        | N/A  |
| N/A | Refuge 3 Slope (%)   | N/A N/A   | Gutter 3 Slope (%)          | N/A  |
| N/A | Refuge 3 XSlope (%)  | N/A N/A   | Gutter 3 XSlope (%)         | N/A  |
| N/A | Painted X Walk3?     | N/A N/A   | DWS 3 Provided?             | N/A  |
| N/A | X Walk 3 Direction   | N/A N/A   | DWS 3 Contrast?             | N/A  |
| N/A | X Walk 3 Width (in)  | N/A N/A   | DWS 3 Length (in)           | N/A  |
| N/A | Road 3 Slope (%)     | N/A N/A   | DWS 3 Full Width?           | N/A  |
| N/A | Road 3 XSlope (%)    | N/A N/A   | DWS 3 Offset (in)           | N/A  |
| Yes | Any Obstructions?    | No N/A    | Storm Grate/Utility Hazard? | No   |
| N/A | Obstruction Type     | N/A       | Storm Grate/Utility Type    |      |
|     |                      | N/A       |                             | N/A  |
| N/A | Surface Condition    | Good      |                             |      |