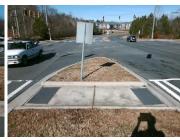

N/A

Intersection ID: 48166 Main Street: NORTHLAKE MALL DR Cross Street: NORTHLAKE\_CENTRE\_PY Location: S Curb Cut Type: MedianRefuge2 Initial Pass/Fail: Fail **Overall Compliance: No Severity Score:** 0 ADA ID: EB31BFE64D1E

## Field Measurements/Component Compliance

Data Compliance

**80.0 N/A** Gutter 1 Ponding?

Description

Remove & Replace Entire Refuge.

Surveyor Notes:

Possible Solutions:

N/A

PROW/ADA:

N/A

| Yes | Refuge 1 Width (In)  | 69.0 | N/A | I/A Gutter 1 Lip Ht (In) |  |  |
|-----|----------------------|------|-----|--------------------------|--|--|
| Yes | Refuge 1 Slope (%)   | 0.2  | N/A | Gutter 1 Slope (%)       |  |  |
| Yes | Refuge 1 X Slope (%) | 2.7  | N/A | Gutter 1 X Slope (%)     |  |  |
| N/A | Painted X Walk1?     | Yes  | N/A | DWS 1 Provided?          |  |  |
| N/A | X Walk 1 Direction   | To W | N/A | DWS 1 Contrast?          |  |  |
| N/A | X Walk 1 Width (In)  | 69.0 | N/A | DWS 1 Length (In)        |  |  |
| N/A | Road 1 Slope (%)     | 3.4  | N/A | DWS 1 Full Width?        |  |  |
| N/A | Road 1 X Slope (%)   | 4.3  | N/A | DWS 1 Offset (In)        |  |  |
|     |                      |      |     |                          |  |  |
| Yes | Refuge 2 Length (In) | 80.0 | N/A | Gutter 2 Ponding?        |  |  |
| Yes | Refuge 2 Width (In)  | 69.0 | N/A | Gutter 2 Lip Ht (In)     |  |  |
| Yes | Refuge 2 Slope (%)   | 0.3  | N/A | Gutter 2 Slope (%)       |  |  |
| Yes | Refuge 2 X Slope (%) | 3.8  | N/A | Gutter 2 X Slope (%)     |  |  |
| N/A | Painted X Walk2?     | Yes  | N/A | DWS 2 Provided?          |  |  |
| N/A | X Walk 2 Direction   | To E | N/A | DWS 2 Contrast?          |  |  |
| N/A | X Walk 2 Width (In)  | 69.0 | N/A | DWS 2 Length (In)        |  |  |
| N/A | Road 2 Slope (%)     | 4.0  | N/A | DWS 2 Full Width?        |  |  |
| N/A | Road 2 X Slope (%)   | 0.2  | N/A | DWS 2 Offset (In)        |  |  |
|     |                      |      |     |                          |  |  |
| N/A | Refuge 3 Length (in) | N/A  | N/A | Gutter 3 Ponding?        |  |  |
| N/A | Refuge 3 Width (in)  | N/A  | N/A | Gutter 3 Lip Ht (in)     |  |  |