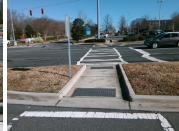

N/A

Intersection ID: 48166 Main Street: NORTHLAKE MALL DR Cross Street: NORTHLAKE\_CENTRE\_PY Location: S Curb Cut Type: MedianRefuge2 Initial Pass/Fail: Fail **Overall Compliance: No Severity Score:** 0 ADA ID: EB31BFE64D1E

## Field Measurements/Component Compliance

Data Compliance

**80.0 N/A** Gutter 1 Ponding?

Description

Remove & Replace Entire Refuge.

Surveyor Notes:

Possible Solutions:

N/A

PROW/ADA:

N/A

| Yes | Refuge 1 Width (In)  | 69.0 | N/A | I/A Gutter 1 Lip Ht (In) |  |  |
|-----|----------------------|------|-----|--------------------------|--|--|
| Yes | Refuge 1 Slope (%)   | 0.2  | N/A | Gutter 1 Slope (%)       |  |  |
| Yes | Refuge 1 X Slope (%) | 2.7  | N/A | Gutter 1 X Slope (%)     |  |  |
| N/A | Painted X Walk1?     | Yes  | N/A | DWS 1 Provided?          |  |  |
| N/A | X Walk 1 Direction   | To W | N/A | DWS 1 Contrast?          |  |  |
| N/A | X Walk 1 Width (In)  | 69.0 | N/A | DWS 1 Length (In)        |  |  |
| N/A | Road 1 Slope (%)     | 3.4  | N/A | DWS 1 Full Width?        |  |  |
| N/A | Road 1 X Slope (%)   | 4.3  | N/A | DWS 1 Offset (In)        |  |  |
|     |                      |      |     |                          |  |  |
| Yes | Refuge 2 Length (In) | 80.0 | N/A | Gutter 2 Ponding?        |  |  |
| Yes | Refuge 2 Width (In)  | 69.0 | N/A | Gutter 2 Lip Ht (In)     |  |  |
| Yes | Refuge 2 Slope (%)   | 0.3  | N/A | Gutter 2 Slope (%)       |  |  |
| Yes | Refuge 2 X Slope (%) | 3.8  | N/A | Gutter 2 X Slope (%)     |  |  |
| N/A | Painted X Walk2?     | Yes  | N/A | DWS 2 Provided?          |  |  |
| N/A | X Walk 2 Direction   | To E | N/A | DWS 2 Contrast?          |  |  |
| N/A | X Walk 2 Width (In)  | 69.0 | N/A | DWS 2 Length (In)        |  |  |
| N/A | Road 2 Slope (%)     | 4.0  | N/A | DWS 2 Full Width?        |  |  |
| N/A | Road 2 X Slope (%)   | 0.2  | N/A | DWS 2 Offset (In)        |  |  |
|     |                      |      |     |                          |  |  |
| N/A | Refuge 3 Length (in) | N/A  | N/A | Gutter 3 Ponding?        |  |  |
| N/A | Refuge 3 Width (in)  | N/A  | N/A | Gutter 3 Lip Ht (in)     |  |  |