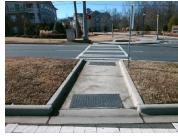

N/A

Intersection ID: 48166 Main Street: NORTHLAKE MALL DR Cross Street: NORTHLAKE\_CENTRE\_PY Location: S Curb Cut Type: MedianRefuge2 Initial Pass/Fail: Fail **Overall Compliance: No Severity Score:** 0 ADA ID: EB31BFE64D1E

## Field Measurements/Component Compliance

Data Compliance

**80.0 N/A** Gutter 1 Ponding?

Description

Remove & Replace Entire Refuge.

Surveyor Notes:

Possible Solutions:

N/A

PROW/ADA:

N/A

| Yes | Refuge 1 Width (In)  | 69.0 | N/A | I/A Gutter 1 Lip Ht (In) |  |  |
|-----|----------------------|------|-----|--------------------------|--|--|
| Yes | Refuge 1 Slope (%)   | 0.2  | N/A | Gutter 1 Slope (%)       |  |  |
| Yes | Refuge 1 X Slope (%) | 2.7  | N/A | Gutter 1 X Slope (%)     |  |  |
| N/A | Painted X Walk1?     | Yes  | N/A | DWS 1 Provided?          |  |  |
| N/A | X Walk 1 Direction   | To W | N/A | DWS 1 Contrast?          |  |  |
| N/A | X Walk 1 Width (In)  | 69.0 | N/A | DWS 1 Length (In)        |  |  |
| N/A | Road 1 Slope (%)     | 3.4  | N/A | DWS 1 Full Width?        |  |  |
| N/A | Road 1 X Slope (%)   | 4.3  | N/A | DWS 1 Offset (In)        |  |  |
|     |                      |      |     |                          |  |  |
| Yes | Refuge 2 Length (In) | 80.0 | N/A | Gutter 2 Ponding?        |  |  |
| Yes | Refuge 2 Width (In)  | 69.0 | N/A | Gutter 2 Lip Ht (In)     |  |  |
| Yes | Refuge 2 Slope (%)   | 0.3  | N/A | Gutter 2 Slope (%)       |  |  |
| Yes | Refuge 2 X Slope (%) | 3.8  | N/A | Gutter 2 X Slope (%)     |  |  |
| N/A | Painted X Walk2?     | Yes  | N/A | DWS 2 Provided?          |  |  |
| N/A | X Walk 2 Direction   | To E | N/A | DWS 2 Contrast?          |  |  |
| N/A | X Walk 2 Width (In)  | 69.0 | N/A | DWS 2 Length (In)        |  |  |
| N/A | Road 2 Slope (%)     | 4.0  | N/A | DWS 2 Full Width?        |  |  |
| N/A | Road 2 X Slope (%)   | 0.2  | N/A | DWS 2 Offset (In)        |  |  |
|     |                      |      |     |                          |  |  |
| N/A | Refuge 3 Length (in) | N/A  | N/A | Gutter 3 Ponding?        |  |  |
| N/A | Refuge 3 Width (in)  | N/A  | N/A | Gutter 3 Lip Ht (in)     |  |  |