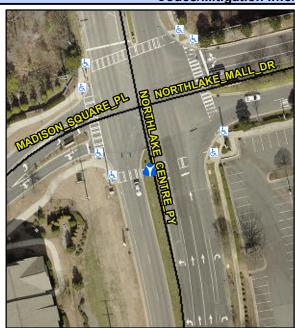

N/A

Intersection ID: 48166 Main Street: NORTHLAKE MALL DR Cross Street: NORTHLAKE\_CENTRE\_PY Location: S Curb Cut Type: MedianRefuge2 Initial Pass/Fail: Fail **Overall Compliance: No Severity Score:** 0 ADA ID: EB31BFE64D1E