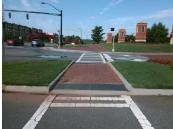

## Field Measurements/Component Compliance

Remove & Replace Entire Refuge.

Surveyor Notes:

Possible Solutions:

N/A

PROW/ADA:

N/A

| Compliance Description |                      | Data Complian |             | Description |
|------------------------|----------------------|---------------|-------------|-------------|
| Yes                    | Refuge 1 Length (In) | 118.0 N/      | /A Gutter 1 | Ponding?    |
| Yes                    | Refuge 1 Width (In)  | 96.0 N/       | /A Gutter 1 | Lip Ht (In) |
| No                     | Refuge 1 Slope (%)   | 10.0 N/       | /A Gutter 1 | Slope (%)   |
| Yes                    | Refuge 1 X Slope (%) | 0.1 N/        | /A Gutter 1 | X Slope (%) |
| N/A                    | Painted X Walk1?     | Yes N         | A DWS 1     | Provided?   |
| N/A                    | X Walk 1 Direction   | To SW N/      | A DWS 1     | Contrast?   |
| N/A                    | X Walk 1 Width (In)  | 76.0 N/       | A DWS 1     | Length (In) |
| N/A                    | Road 1 Slope (%)     | 1.0 N/        | A DWS 1     | Full Width? |
| N/A                    | Road 1 X Slope (%)   | 1.1 N/        | A DWS 1     | Offset (In) |
|                        |                      |               |             |             |
| Yes                    | Refuge 2 Length (In) | 118.0 N/      | A Gutter 2  | Ponding?    |
| Yes                    | Refuge 2 Width (In)  | 96.0 N/       | A Gutter 2  | Lip Ht (In) |
| No                     | Refuge 2 Slope (%)   | 10.0 N/       | A Gutter 2  | Slope (%)   |
| Yes                    | Refuge 2 X Slope (%) | 1.0 N/        | A Gutter 2  | X Slope (%) |
| N/A                    | Painted X Walk2?     | Yes N/        | A DWS 2     | Provided?   |
| N/A                    | X Walk 2 Direction   | To NE N/      | A DWS 2     | Contrast?   |
| N/A                    | X Walk 2 Width (In)  | 76.0 N/       | A DWS 2     | Length (In) |
| N/A                    | Road 2 Slope (%)     | 0.8 N/        | A DWS 2     | Full Width? |
| N/A                    | Road 2 X Slope (%)   | 1.0 N/        | A DWS 2     | Offset (In) |
|                        |                      |               |             |             |
| N/A                    | Refuge 3 Length (in) | N/A N/        | A Gutter 3  | Ponding?    |
| N/A                    | Pofugo 3 Width (in)  | N/A N/        | /A Guttor 3 | Lin Ht (in) |