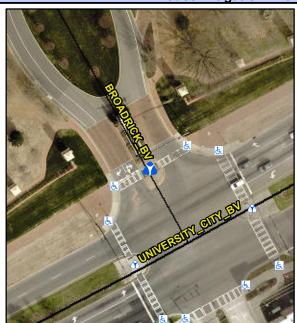

## **Access Compliance Report Public Rights-of-Way** (Island Curb Cuts)

<u>Data</u>

N/A

Description

Intersection ID: 51379 Main Street: BROADRICK BV **Cross Street: UNIVERSITY CITY BV** Location: N ADA ID: EB6623D3CB92 Curb Cut Type: MedianRefuge2 Initial Pass/Fail: Fail **Overall Compliance: No Severity Score:** 25