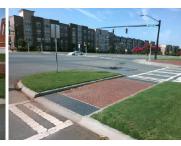

## Field Measurements/Component Compliance

Remove & Replace Entire Refuge.

Surveyor Notes:

Possible Solutions:

N/A

PROW/ADA:

N/A

| Compliance Description |                      | Data Complian |             | Description |
|------------------------|----------------------|---------------|-------------|-------------|
| Yes                    | Refuge 1 Length (In) | 118.0 N/      | /A Gutter 1 | Ponding?    |
| Yes                    | Refuge 1 Width (In)  | 96.0 N/       | /A Gutter 1 | Lip Ht (In) |
| No                     | Refuge 1 Slope (%)   | 10.0 N/       | /A Gutter 1 | Slope (%)   |
| Yes                    | Refuge 1 X Slope (%) | 0.1 N/        | /A Gutter 1 | X Slope (%) |
| N/A                    | Painted X Walk1?     | Yes N         | A DWS 1     | Provided?   |
| N/A                    | X Walk 1 Direction   | To SW N/      | A DWS 1     | Contrast?   |
| N/A                    | X Walk 1 Width (In)  | 76.0 N/       | A DWS 1     | Length (In) |
| N/A                    | Road 1 Slope (%)     | 1.0 N/        | A DWS 1     | Full Width? |
| N/A                    | Road 1 X Slope (%)   | 1.1 N/        | A DWS 1     | Offset (In) |
|                        |                      |               |             |             |
| Yes                    | Refuge 2 Length (In) | 118.0 N/      | A Gutter 2  | Ponding?    |
| Yes                    | Refuge 2 Width (In)  | 96.0 N/       | A Gutter 2  | Lip Ht (In) |
| No                     | Refuge 2 Slope (%)   | 10.0 N/       | A Gutter 2  | Slope (%)   |
| Yes                    | Refuge 2 X Slope (%) | 1.0 N/        | A Gutter 2  | X Slope (%) |
| N/A                    | Painted X Walk2?     | Yes N/        | A DWS 2     | Provided?   |
| N/A                    | X Walk 2 Direction   | To NE N/      | A DWS 2     | Contrast?   |
| N/A                    | X Walk 2 Width (In)  | 76.0 N/       | A DWS 2     | Length (In) |
| N/A                    | Road 2 Slope (%)     | 0.8 N/        | A DWS 2     | Full Width? |
| N/A                    | Road 2 X Slope (%)   | 1.0 N/        | A DWS 2     | Offset (In) |
|                        |                      |               |             |             |
| N/A                    | Refuge 3 Length (in) | N/A N/        | A Gutter 3  | Ponding?    |
| N/A                    | Pofugo 3 Width (in)  | N/A N/        | /A Guttor 3 | Lin Ht (in) |