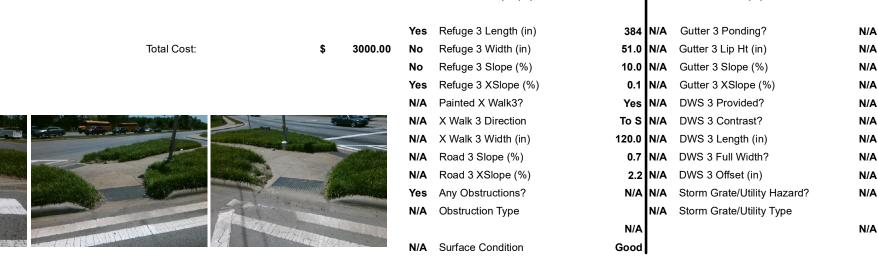

DWS 2 Full Width?

**0.1 N/A** DWS 2 Offset (In)

Gutter 2 X Slope (%)

Gutter 1 X Slope (%)

Remove & Replace Entire Refuge.

Surveyor Notes:

Possible Solutions:

N/A