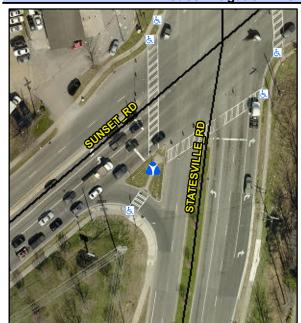

## **Access Compliance Report Public Rights-of-Way** (Island Curb Cuts)

Data

N/A

Main Street: SUNSET RD Intersection ID: 5421 Cross Street: OLD STATESVILLE RD Location: NW **ADA ID: EBA6FA470831** Curb Cut Type: IslandRefuge3 Initial Pass/Fail: Fail **Overall Compliance: No Severity Score:** 60