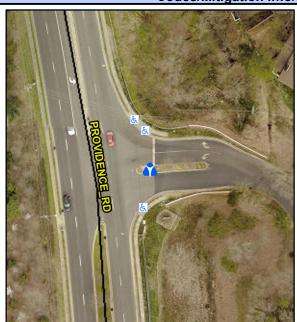

## Access Compliance Report Public Rights-of-Way (Island Curb Cuts)

<u>Data</u>

N/A

Intersection ID: 10035076 Main Street: PROVIDENCE\_RD Cross Street: HEATHERWOODS APARTMENT DR Location: E

ADA ID: EC7F3BE9DC8B Curb Cut Type: MedianRefuge2 Initial Pass/Fail: Fail Overall Compliance: No Severity Score: 21.25