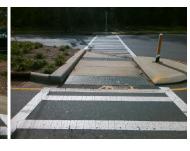

N/A

Intersection ID: 51572 Main Street: FREEDOM\_DR Cross Street: WESLEY\_VILLAGE\_RD Location: S

ADA ID: EDD852990838 Curb Cut Type: MedianRefuge2 Initial Pass/Fail: Fail Overall Compliance: No Severity Score: 1.25

## Field Measurements/Component Compliance

Remove & Replace Entire Refuge.

Surveyor Notes:

Possible Solutions:

N/A

PROW/ADA:

N/A

| Com | pliance   | Description   | Data  | Com | pliance  | Description |
|-----|-----------|---------------|-------|-----|----------|-------------|
| Yes | Refuge 1  | Length (In)   | 64.0  | N/A | Gutter 1 | Ponding?    |
| Yes | Refuge 1  | Width (In)    | 96.0  | N/A | Gutter 1 | Lip Ht (In) |
| Yes | Refuge 1  | Slope (%)     | 4.5   | N/A | Gutter 1 | Slope (%)   |
| Yes | Refuge 1  | X Slope (%)   | 2.7   | N/A | Gutter 1 | X Slope (%) |
| N/A | Painted 2 | X Walk1?      | Yes   | N/A | DWS 1    | Provided?   |
| N/A | X Walk 1  | Direction     | To S  | N/A | DWS 1    | Contrast?   |
| N/A | X Walk 1  | Width (In)    | 104.0 | N/A | DWS 1    | Length (In) |
| N/A | Road 1 S  | Slope (%)     | 0.5   | N/A | DWS 1    | Full Width? |
| N/A | Road 1 X  | ( Slope (%)   | 3.0   | N/A | DWS 1    | Offset (In) |
|     |           |               |       |     |          |             |
| Yes | Refuge 2  | Length (In)   | 64.0  | N/A | Gutter 2 | Ponding?    |
| Yes | Refuge 2  | Width (In)    | 96.0  | N/A | Gutter 2 | Lip Ht (In) |
| Yes | Refuge 2  | Slope (%)     | 0.6   | N/A | Gutter 2 | Slope (%)   |
| Yes | Refuge 2  | X Slope (%)   | 2.0   | N/A | Gutter 2 | X Slope (%) |
| N/A | Painted 2 | X Walk2?      | Yes   | N/A | DWS 2    | Provided?   |
| N/A | X Walk 2  | Direction     | To N  | N/A | DWS 2    | Contrast?   |
| N/A | X Walk 2  | Width (In)    | 104.0 | N/A | DWS 2    | Length (In) |
| N/A | Road 2 S  | Slope (%)     | 1.7   | N/A | DWS 2    | Full Width? |
| N/A | Road 2 X  | ( Slope (%)   | 7.6   | N/A | DWS 2    | Offset (In) |
|     |           |               |       |     |          |             |
| N/A | Refuge 3  | B Length (in) | N/A   | N/A | Gutter 3 | Ponding?    |
| N/A | Refuge 3  | 3 Width (in)  | N/A   | N/A | Gutter 3 | Lip Ht (in) |
| N/A | Refuge 3  | Slope (%)     | N/A   | N/A | Gutter 3 | Slope (%)   |
| N/A | Refuge 3  | XSlope (%)    | N/A   | N/A | Gutter 3 | XSlope (%)  |