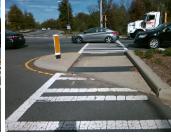

N/A

Intersection ID: 51572 Main Street: FREEDOM\_DR Cross Street: WESLEY\_VILLAGE\_RD Location: S

ADA ID: EDD852990838 Curb Cut Type: MedianRefuge2 Initial Pass/Fail: Fail Overall Compliance: No Severity Score: 1.25

## Field Measurements/Component Compliance

Remove & Replace Entire Refuge.

Surveyor Notes:

Possible Solutions:

N/A

PROW/ADA:

N/A

| Com | pliance   | Description   | Data  | Com | pliance  | Description |
|-----|-----------|---------------|-------|-----|----------|-------------|
| Yes | Refuge 1  | Length (In)   | 64.0  | N/A | Gutter 1 | Ponding?    |
| Yes | Refuge 1  | Width (In)    | 96.0  | N/A | Gutter 1 | Lip Ht (In) |
| Yes | Refuge 1  | Slope (%)     | 4.5   | N/A | Gutter 1 | Slope (%)   |
| Yes | Refuge 1  | X Slope (%)   | 2.7   | N/A | Gutter 1 | X Slope (%) |
| N/A | Painted 2 | X Walk1?      | Yes   | N/A | DWS 1    | Provided?   |
| N/A | X Walk 1  | Direction     | To S  | N/A | DWS 1    | Contrast?   |
| N/A | X Walk 1  | Width (In)    | 104.0 | N/A | DWS 1    | Length (In) |
| N/A | Road 1 S  | Slope (%)     | 0.5   | N/A | DWS 1    | Full Width? |
| N/A | Road 1 X  | ( Slope (%)   | 3.0   | N/A | DWS 1    | Offset (In) |
|     |           |               |       |     |          |             |
| Yes | Refuge 2  | Length (In)   | 64.0  | N/A | Gutter 2 | Ponding?    |
| Yes | Refuge 2  | Width (In)    | 96.0  | N/A | Gutter 2 | Lip Ht (In) |
| Yes | Refuge 2  | Slope (%)     | 0.6   | N/A | Gutter 2 | Slope (%)   |
| Yes | Refuge 2  | X Slope (%)   | 2.0   | N/A | Gutter 2 | X Slope (%) |
| N/A | Painted 2 | X Walk2?      | Yes   | N/A | DWS 2    | Provided?   |
| N/A | X Walk 2  | Direction     | To N  | N/A | DWS 2    | Contrast?   |
| N/A | X Walk 2  | Width (In)    | 104.0 | N/A | DWS 2    | Length (In) |
| N/A | Road 2 S  | Slope (%)     | 1.7   | N/A | DWS 2    | Full Width? |
| N/A | Road 2 X  | ( Slope (%)   | 7.6   | N/A | DWS 2    | Offset (In) |
|     |           |               |       |     |          |             |
| N/A | Refuge 3  | B Length (in) | N/A   | N/A | Gutter 3 | Ponding?    |
| N/A | Refuge 3  | 3 Width (in)  | N/A   | N/A | Gutter 3 | Lip Ht (in) |
| N/A | Refuge 3  | Slope (%)     | N/A   | N/A | Gutter 3 | Slope (%)   |
| N/A | Refuge 3  | XSlope (%)    | N/A   | N/A | Gutter 3 | XSlope (%)  |