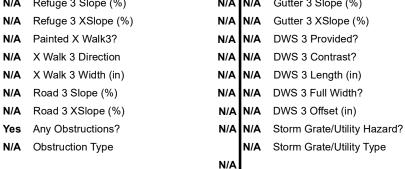

## Field Measurements/Component Compliance

Remove & Replace Entire Refuge.

Surveyor Notes:

Possible Solutions:

N/A

PROW/ADA:

N/A

| Com | pliance   | Description   | Data  | Com | pliance  | Description |
|-----|-----------|---------------|-------|-----|----------|-------------|
| Yes | Refuge 1  | Length (In)   | 64.0  | N/A | Gutter 1 | Ponding?    |
| Yes | Refuge 1  | Width (In)    | 96.0  | N/A | Gutter 1 | Lip Ht (In) |
| Yes | Refuge 1  | Slope (%)     | 4.5   | N/A | Gutter 1 | Slope (%)   |
| Yes | Refuge 1  | X Slope (%)   | 2.7   | N/A | Gutter 1 | X Slope (%) |
| N/A | Painted 2 | X Walk1?      | Yes   | N/A | DWS 1    | Provided?   |
| N/A | X Walk 1  | Direction     | To S  | N/A | DWS 1    | Contrast?   |
| N/A | X Walk 1  | Width (In)    | 104.0 | N/A | DWS 1    | Length (In) |
| N/A | Road 1 S  | Slope (%)     | 0.5   | N/A | DWS 1    | Full Width? |
| N/A | Road 1 X  | ( Slope (%)   | 3.0   | N/A | DWS 1    | Offset (In) |
|     |           |               |       |     |          |             |
| Yes | Refuge 2  | Length (In)   | 64.0  | N/A | Gutter 2 | Ponding?    |
| Yes | Refuge 2  | Width (In)    | 96.0  | N/A | Gutter 2 | Lip Ht (In) |
| Yes | Refuge 2  | Slope (%)     | 0.6   | N/A | Gutter 2 | Slope (%)   |
| Yes | Refuge 2  | X Slope (%)   | 2.0   | N/A | Gutter 2 | X Slope (%) |
| N/A | Painted 2 | X Walk2?      | Yes   | N/A | DWS 2    | Provided?   |
| N/A | X Walk 2  | Direction     | To N  | N/A | DWS 2    | Contrast?   |
| N/A | X Walk 2  | Width (In)    | 104.0 | N/A | DWS 2    | Length (In) |
| N/A | Road 2 S  | Slope (%)     | 1.7   | N/A | DWS 2    | Full Width? |
| N/A | Road 2 X  | ( Slope (%)   | 7.6   | N/A | DWS 2    | Offset (In) |
|     |           |               |       |     |          |             |
| N/A | Refuge 3  | B Length (in) | N/A   | N/A | Gutter 3 | Ponding?    |
| N/A | Refuge 3  | 3 Width (in)  | N/A   | N/A | Gutter 3 | Lip Ht (in) |
| N/A | Refuge 3  | Slope (%)     | N/A   | N/A | Gutter 3 | Slope (%)   |
| N/A | Refuge 3  | XSlope (%)    | N/A   | N/A | Gutter 3 | XSlope (%)  |