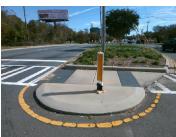

N/A

Intersection ID: 51572 Main Street: FREEDOM\_DR Cross Street: WESLEY\_VILLAGE\_RD Location: S

ADA ID: EDD852990838 Curb Cut Type: MedianRefuge2 Initial Pass/Fail: Fail Overall Compliance: No Severity Score: 1.25

## Field Measurements/Component Compliance

Remove & Replace Entire Refuge.

Surveyor Notes:

Possible Solutions:

N/A

PROW/ADA:

N/A

| Com | pliance   | Description   | Data  | Com | pliance  | Description |
|-----|-----------|---------------|-------|-----|----------|-------------|
| Yes | Refuge 1  | Length (In)   | 64.0  | N/A | Gutter 1 | Ponding?    |
| Yes | Refuge 1  | Width (In)    | 96.0  | N/A | Gutter 1 | Lip Ht (In) |
| Yes | Refuge 1  | Slope (%)     | 4.5   | N/A | Gutter 1 | Slope (%)   |
| Yes | Refuge 1  | X Slope (%)   | 2.7   | N/A | Gutter 1 | X Slope (%) |
| N/A | Painted 2 | X Walk1?      | Yes   | N/A | DWS 1    | Provided?   |
| N/A | X Walk 1  | Direction     | To S  | N/A | DWS 1    | Contrast?   |
| N/A | X Walk 1  | Width (In)    | 104.0 | N/A | DWS 1    | Length (In) |
| N/A | Road 1 S  | Slope (%)     | 0.5   | N/A | DWS 1    | Full Width? |
| N/A | Road 1 X  | ( Slope (%)   | 3.0   | N/A | DWS 1    | Offset (In) |
|     |           |               |       |     |          |             |
| Yes | Refuge 2  | Length (In)   | 64.0  | N/A | Gutter 2 | Ponding?    |
| Yes | Refuge 2  | Width (In)    | 96.0  | N/A | Gutter 2 | Lip Ht (In) |
| Yes | Refuge 2  | Slope (%)     | 0.6   | N/A | Gutter 2 | Slope (%)   |
| Yes | Refuge 2  | X Slope (%)   | 2.0   | N/A | Gutter 2 | X Slope (%) |
| N/A | Painted 2 | X Walk2?      | Yes   | N/A | DWS 2    | Provided?   |
| N/A | X Walk 2  | Direction     | To N  | N/A | DWS 2    | Contrast?   |
| N/A | X Walk 2  | Width (In)    | 104.0 | N/A | DWS 2    | Length (In) |
| N/A | Road 2 S  | Slope (%)     | 1.7   | N/A | DWS 2    | Full Width? |
| N/A | Road 2 X  | ( Slope (%)   | 7.6   | N/A | DWS 2    | Offset (In) |
|     |           |               |       |     |          |             |
| N/A | Refuge 3  | B Length (in) | N/A   | N/A | Gutter 3 | Ponding?    |
| N/A | Refuge 3  | 3 Width (in)  | N/A   | N/A | Gutter 3 | Lip Ht (in) |
| N/A | Refuge 3  | Slope (%)     | N/A   | N/A | Gutter 3 | Slope (%)   |
| N/A | Refuge 3  | XSlope (%)    | N/A   | N/A | Gutter 3 | XSlope (%)  |