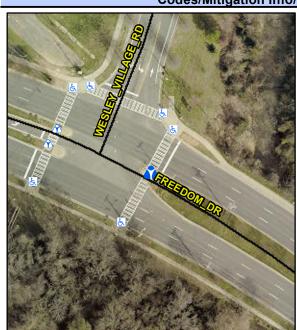

N/A

Intersection ID: 51572 Main Street: FREEDOM\_DR Cross Street: WESLEY\_VILLAGE\_RD Location: S

ADA ID: EDD852990838 Curb Cut Type: MedianRefuge2 Initial Pass/Fail: Fail Overall Compliance: No Severity Score: 1.25