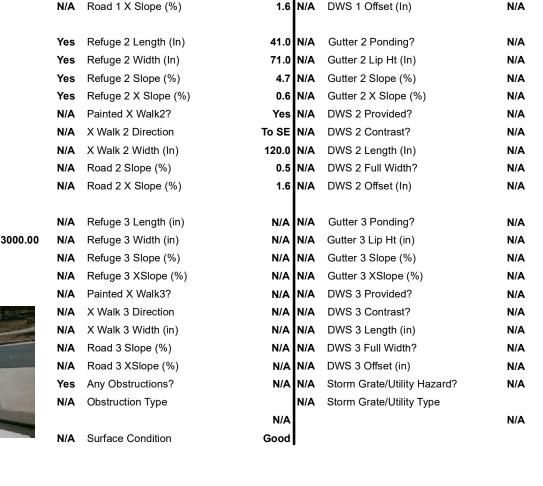

## Access Compliance Report Public Rights-of-Way (Island Curb Cuts)

Data

N/A

N/A

N/A

N/A

N/A

N/A

N/A

N/A

Intersection ID: 52582 Main Street: NOBLES\_AV Cross Street: BURNETTE\_AV Location: NE

ADA ID: EE4670AA62C0 Curb Cut Type: MedianRefuge2 Initial Pass/Fail: Fail Overall Compliance: No Severity Score: 12.5

Compliance

Yes No

N/A

Description

Refuge 1 Length (In)

Refuge 1 Width (In)

Refuge 1 Slope (%)

Painted X Walk1?

X Walk 1 Direction

X Walk 1 Width (In)

Road 1 Slope (%)

Refuge 1 X Slope (%)

Codes/Mitigation Info/Possible Solution

## Field Measurements/Component Compliance

41.0 N/A

71.0 N/A

Yes

To NW

120.0

N/A

Data Compliance

Description

Gutter 1 Ponding?

Gutter 1 Lip Ht (In)

Gutter 1 Slope (%)

DWS 1 Provided?

DWS 1 Contrast?

DWS 1 Length (In)

DWS 1 Full Width?

Gutter 1 X Slope (%)

Remove & Replace Entire Refuge.

Surveyor Notes:

Possible Solutions:

N/A

PROW/ADA:

N/A

Total Cost: