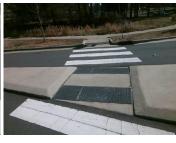

N/A

N/A

Intersection ID: 52582 Main Street: NOBLES\_AV Cross Street: BURNETTE\_AV Location: NE

ADA ID: EE4670AA62C0 Curb Cut Type: MedianRefuge2 Initial Pass/Fail: Fail Overall Compliance: No Severity Score: 12.5

## Field Measurements/Component Compliance

41.0 N/A

71.0 N/A

Yes

To NW

120.0

N/A

Data Compliance