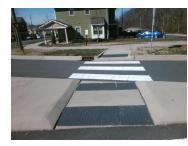

Gutter 1 X Slope (%)

Remove & Replace Entire Refuge.

Surveyor Notes:

Possible Solutions:

N/A

PROW/ADA:

N/A

Total Cost: