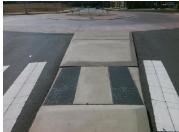

Gutter 1 X Slope (%)

Remove & Replace Entire Refuge.

Surveyor Notes:

Possible Solutions:

N/A

PROW/ADA:

N/A

Total Cost: