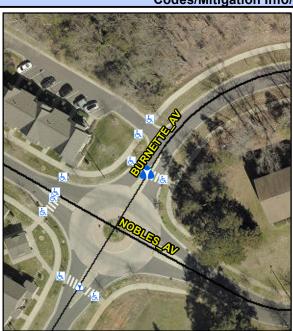

N/A

N/A

Intersection ID: 52582 Main Street: NOBLES\_AV Cross Street: BURNETTE\_AV Location: NE

ADA ID: EE4670AA62C0 Curb Cut Type: MedianRefuge2 Initial Pass/Fail: Fail Overall Compliance: No Severity Score: 12.5