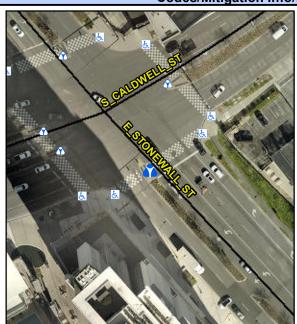

## Access Compliance Report Public Rights-of-Way (Island Curb Cuts)

Data

N/A

Intersection ID: N/AMain Street: E STONEWALL STCross Street: N/ALocation:SEADA ID: EE82D0A33CB3Curb Cut Type: MedianRefuge2Initial Pass/Fail: FailOverall Compliance: NoSeverity Score:0