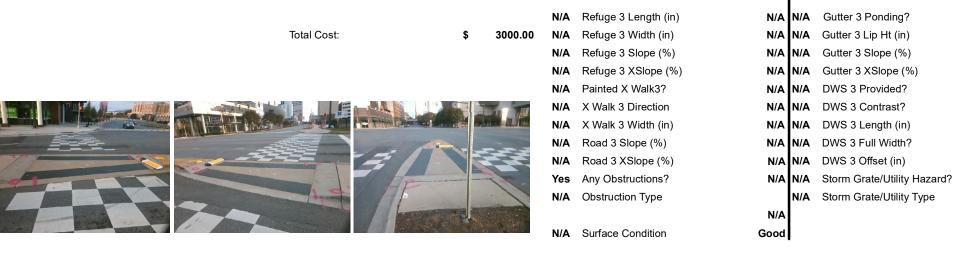

## Field Measurements/Component Compliance

33.5 N/A

156.0 N/A

Yes

3.9 N/A

33.5 N/A

156.0 N/A

4.6 N/A

Yes

144.0 N/A

4.7

To SW

To NE

Data Compliance

N/A

Description

Gutter 1 Ponding?

Gutter 1 Lip Ht (In)

Gutter 1 Slope (%)

DWS 1 Provided?

DWS 1 Contrast?

DWS 1 Length (In)

DWS 1 Full Width?

Gutter 2 Ponding?

Gutter 2 Lip Ht (In)

Gutter 2 Slope (%)

DWS 2 Provided?

DWS 2 Contrast?

DWS 2 Length (In)

DWS 2 Full Width?

4.5 N/A DWS 2 Offset (In)

Gutter 2 X Slope (%)

0.8 N/A DWS 1 Offset (In)

Gutter 1 X Slope (%)

Remove & Replace Entire Refuge.

Surveyor Notes:

Possible Solutions:

N/A

PROW/ADA:

N/A