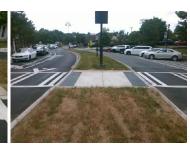

## Field Measurements/Component Compliance

Remove & Replace Entire Refuge.

Surveyor Notes:

Possible Solutions:

N/A

PROW/ADA:

N/A

Compliance Description Data Compliance 78.0 N/A Gutter 1 Ponding? Refuge 1 Length (In) **119.0** N/A Gutter 1 Lip Ht (In) Refuge 1 Width (In) Refuge 1 Slope (%) 0.5 N/A Gutter 1 Slope (%) Refuge 1 X Slope (%) Gutter 1 X Slope (%) Painted X Walk1? Yes DWS 1 Provided? N/A X Walk 1 Direction To N N/A DWS 1 Contrast? DWS 1 Length (In) X Walk 1 Width (In) 104.0 N/A DWS 1 Full Width? Road 1 Slope (%) Road 1 X Slope (%) **1.2 N/A** DWS 1 Offset (In) Gutter 2 Ponding? Refuge 2 Length (In) 78.0 N/A Refuge 2 Width (In) 119.0 N/A Gutter 2 Lip Ht (In) Yes Refuge 2 Slope (%) Gutter 2 Slope (%) Refuge 2 X Slope (%) 4.0 N/A Gutter 2 X Slope (%) N/A Painted X Walk2? Yes N/A DWS 2 Provided? To S DWS 2 Contrast? X Walk 2 Direction X Walk 2 Width (In) **104.0 N/A** DWS 2 Length (In) DWS 2 Full Width? Road 2 Slope (%) Road 2 X Slope (%) **1.8 N/A** DWS 2 Offset (In)