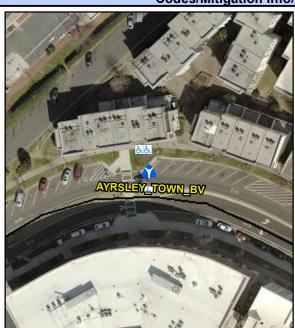

## **Access Compliance Report Public Rights-of-Way** (Island Curb Cuts)

Data

N/A

Description

Intersection ID: 10020275 Main Street: AYRSLEY TOWN BV Cross Street: N/A Location: Ε **Overall Compliance: No** 0 **ADA ID: EE935F2AA980** Curb Cut Type: MedianRefuge2 Initial Pass/Fail: Fail **Severity Score:** 