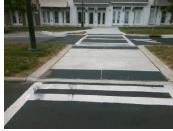

## Field Measurements/Component Compliance

Remove & Replace Entire Refuge.

Surveyor Notes:

Possible Solutions:

N/A

PROW/ADA:

N/A

Compliance Description Data Compliance 78.0 N/A Gutter 1 Ponding? Refuge 1 Length (In) **119.0** N/A Gutter 1 Lip Ht (In) Refuge 1 Width (In) Refuge 1 Slope (%) 0.5 N/A Gutter 1 Slope (%) Refuge 1 X Slope (%) Gutter 1 X Slope (%) Painted X Walk1? Yes DWS 1 Provided? N/A X Walk 1 Direction To N N/A DWS 1 Contrast? DWS 1 Length (In) X Walk 1 Width (In) 104.0 N/A DWS 1 Full Width? Road 1 Slope (%) Road 1 X Slope (%) **1.2 N/A** DWS 1 Offset (In) Gutter 2 Ponding? Refuge 2 Length (In) 78.0 N/A Refuge 2 Width (In) 119.0 N/A Gutter 2 Lip Ht (In) Yes Refuge 2 Slope (%) Gutter 2 Slope (%) Refuge 2 X Slope (%) 4.0 N/A Gutter 2 X Slope (%) N/A Painted X Walk2? Yes N/A DWS 2 Provided? To S DWS 2 Contrast? X Walk 2 Direction X Walk 2 Width (In) **104.0 N/A** DWS 2 Length (In) DWS 2 Full Width? Road 2 Slope (%) Road 2 X Slope (%) **1.8 N/A** DWS 2 Offset (In)