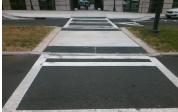

## Field Measurements/Component Compliance

Remove & Replace Entire Refuge.

Surveyor Notes:

Possible Solutions:

N/A

PROW/ADA:

N/A

Compliance Description Data Compliance 78.0 N/A Gutter 1 Ponding? Refuge 1 Length (In) **119.0** N/A Gutter 1 Lip Ht (In) Refuge 1 Width (In) Refuge 1 Slope (%) 0.5 N/A Gutter 1 Slope (%) Refuge 1 X Slope (%) Gutter 1 X Slope (%) Painted X Walk1? Yes DWS 1 Provided? N/A X Walk 1 Direction To N N/A DWS 1 Contrast? DWS 1 Length (In) X Walk 1 Width (In) 104.0 N/A DWS 1 Full Width? Road 1 Slope (%) Road 1 X Slope (%) **1.2 N/A** DWS 1 Offset (In) Gutter 2 Ponding? Refuge 2 Length (In) 78.0 N/A Refuge 2 Width (In) 119.0 N/A Gutter 2 Lip Ht (In) Yes Refuge 2 Slope (%) Gutter 2 Slope (%) Refuge 2 X Slope (%) 4.0 N/A Gutter 2 X Slope (%) N/A Painted X Walk2? Yes N/A DWS 2 Provided? To S DWS 2 Contrast? X Walk 2 Direction X Walk 2 Width (In) **104.0 N/A** DWS 2 Length (In) DWS 2 Full Width? Road 2 Slope (%) Road 2 X Slope (%) **1.8 N/A** DWS 2 Offset (In)