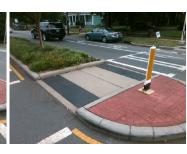

## **Field Measurements/Component Compliance**

Data Compliance

Description

Remove & Replace Entire Refuge.

Surveyor Notes:

Possible Solutions:

N/A

PROW/ADA: