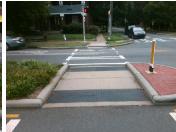

## **Field Measurements/Component Compliance**

Data Compliance

Description

Remove & Replace Entire Refuge.

Surveyor Notes:

Possible Solutions:

N/A

PROW/ADA: