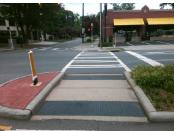

## **Field Measurements/Component Compliance**

Data Compliance

Description

Remove & Replace Entire Refuge.

Surveyor Notes:

Possible Solutions:

N/A

PROW/ADA: