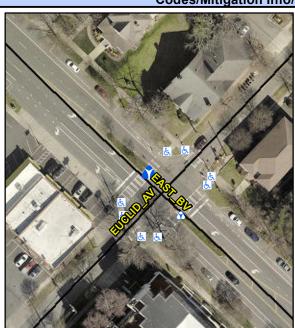

Intersection ID: 14294 Main Street: EAST BV **Cross Street: EUCLID AV** Location: N/A Curb Cut Type: MedianRefuge2 Initial Pass/Fail: Fail **Overall Compliance: No Severity Score:** 12.5 ADA ID: EEE0D74B2C89