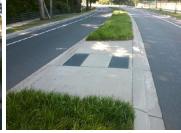

## Field Measurements/Component Compliance

Data Compliance

Description

Remove & Replace Entire Refuge.

Surveyor Notes:

Possible Solutions:

N/A

PROW/ADA:

N/A

47.0 N/A Gutter 1 Ponding? Refuge 1 Length (In) 46.5 N/A Gutter 1 Lip Ht (In) Refuge 1 Width (In) No Yes Refuge 1 Slope (%) 3.9 N/A Gutter 1 Slope (%) Gutter 1 X Slope (%) Refuge 1 X Slope (%) Painted X Walk1? No N/A DWS 1 Provided? N/A X Walk 1 Direction N/A DWS 1 Contrast? To NE X Walk 1 Width (In) N/A DWS 1 Length (In) 1.3 N/A DWS 1 Full Width? Road 1 Slope (%) Road 1 X Slope (%) **1.0 N/A** DWS 1 Offset (In) Gutter 2 Ponding? Refuge 2 Length (In) 47.0 N/A Yes Refuge 2 Width (In) 46.5 N/A Gutter 2 Lip Ht (In) No Refuge 2 Slope (%) Gutter 2 Slope (%) Refuge 2 X Slope (%) 1.3 N/A Gutter 2 X Slope (%) N/A Painted X Walk2? No N/A DWS 2 Provided? To SW DWS 2 Contrast? X Walk 2 Direction X Walk 2 Width (In) N/A N/A DWS 2 Length (In) 1.9 N/A DWS 2 Full Width? Road 2 Slope (%) **0.9 N/A** DWS 2 Offset (In) Road 2 X Slope (%) Refuge 3 Length (in) N/A N/A Gutter 3 Ponding?