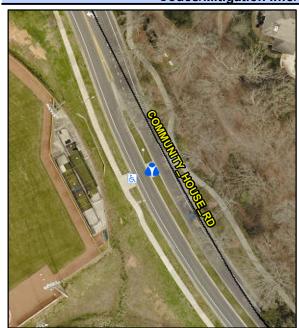

## **Access Compliance Report Public Rights-of-Way** (Island Curb Cuts)

Data

N/A

Intersection ID: 10023888 Main Street: COMMUNITY HOUSE RD Cross Street: N/A Location: **Overall Compliance: No** ADA ID: EFC20634B252 Curb Cut Type: MedianRefuge2 Initial Pass/Fail: Fail Severity Score: 18.75