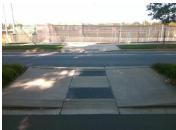

## Field Measurements/Component Compliance

Data Compliance

Description

Remove & Replace Entire Refuge.

Surveyor Notes:

Possible Solutions:

N/A

PROW/ADA:

N/A

47.0 N/A Gutter 1 Ponding? Refuge 1 Length (In) 46.5 N/A Gutter 1 Lip Ht (In) Refuge 1 Width (In) No Yes Refuge 1 Slope (%) 3.9 N/A Gutter 1 Slope (%) Gutter 1 X Slope (%) Refuge 1 X Slope (%) Painted X Walk1? No N/A DWS 1 Provided? N/A X Walk 1 Direction N/A DWS 1 Contrast? To NE X Walk 1 Width (In) N/A DWS 1 Length (In) 1.3 N/A DWS 1 Full Width? Road 1 Slope (%) Road 1 X Slope (%) **1.0 N/A** DWS 1 Offset (In) Gutter 2 Ponding? Refuge 2 Length (In) 47.0 N/A Yes Refuge 2 Width (In) 46.5 N/A Gutter 2 Lip Ht (In) No Refuge 2 Slope (%) Gutter 2 Slope (%) Refuge 2 X Slope (%) 1.3 N/A Gutter 2 X Slope (%) N/A Painted X Walk2? No N/A DWS 2 Provided? To SW DWS 2 Contrast? X Walk 2 Direction X Walk 2 Width (In) N/A N/A DWS 2 Length (In) 1.9 N/A DWS 2 Full Width? Road 2 Slope (%) **0.9 N/A** DWS 2 Offset (In) Road 2 X Slope (%) Refuge 3 Length (in) N/A N/A Gutter 3 Ponding?