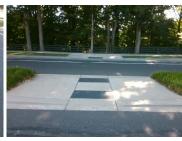

## Field Measurements/Component Compliance

Data Compliance

Description

Remove & Replace Entire Refuge.

Surveyor Notes:

Possible Solutions:

N/A

PROW/ADA:

N/A

47.0 N/A Gutter 1 Ponding? Refuge 1 Length (In) 46.5 N/A Gutter 1 Lip Ht (In) Refuge 1 Width (In) No Yes Refuge 1 Slope (%) 3.9 N/A Gutter 1 Slope (%) Gutter 1 X Slope (%) Refuge 1 X Slope (%) Painted X Walk1? No N/A DWS 1 Provided? N/A X Walk 1 Direction N/A DWS 1 Contrast? To NE X Walk 1 Width (In) N/A DWS 1 Length (In) 1.3 N/A DWS 1 Full Width? Road 1 Slope (%) Road 1 X Slope (%) **1.0 N/A** DWS 1 Offset (In) Gutter 2 Ponding? Refuge 2 Length (In) 47.0 N/A Yes Refuge 2 Width (In) 46.5 N/A Gutter 2 Lip Ht (In) No Refuge 2 Slope (%) Gutter 2 Slope (%) Refuge 2 X Slope (%) 1.3 N/A Gutter 2 X Slope (%) N/A Painted X Walk2? No N/A DWS 2 Provided? To SW DWS 2 Contrast? X Walk 2 Direction X Walk 2 Width (In) N/A N/A DWS 2 Length (In) 1.9 N/A DWS 2 Full Width? Road 2 Slope (%) **0.9 N/A** DWS 2 Offset (In) Road 2 X Slope (%) Refuge 3 Length (in) N/A N/A Gutter 3 Ponding?