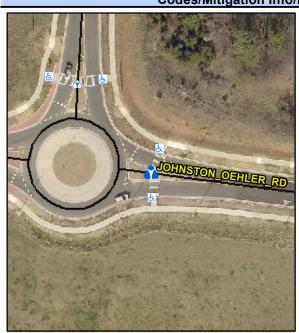

## Access Compliance Report Public Rights-of-Way (Island Curb Cuts)

<u>Data</u>

Intersection ID: 53757 Main Street: JOHNSTON\_OEHLER\_RD Cross Street: N/A Location: E

ADA ID: F17FC43DE407 Curb Cut Type: MedianRefuge2 Initial Pass/Fail: Fail Overall Compliance: No Severity Score: 0