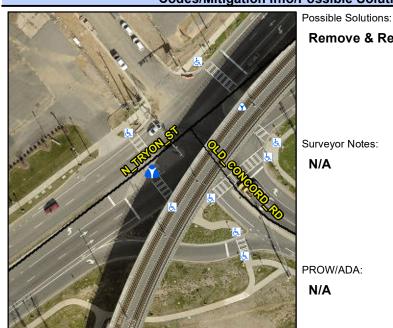

## **Access Compliance Report Public Rights-of-Way** (Island Curb Cuts)

N/A

N/A

N/A

N/A

N/A

N/A

Main Street: N TRYON ST Cross Street: OLD CONCORD RD Location: Intersection ID: 44958 W **Curb Cut Type: MedianRefuge2 Overall Compliance: No Severity Score:** 0 **ADA ID: F1F61DE505A3** Initial Pass/Fail: Fail

## **Field Measurements/Component Compliance**

Remove & Replace Entire Refuge.

Surveyor Notes:

N/A

PROW/ADA:

N/A

| Com | pliance Description  | Data Cor  | npliance Description | Data |
|-----|----------------------|-----------|----------------------|------|
| Yes | Refuge 1 Length (In) | 87.0 N/A  | Gutter 1 Ponding?    | N/A  |
| Yes | Refuge 1 Width (In)  | 96.0 N/A  | Gutter 1 Lip Ht (In) | N/A  |
| Yes | Refuge 1 Slope (%)   | 0.9 N/A   | Gutter 1 Slope (%)   | N/A  |
| Yes | Refuge 1 X Slope (%) | 2.5 N/A   | Gutter 1 X Slope (%) | N/A  |
| N/A | Painted X Walk1?     | Yes N/A   | DWS 1 Provided?      | N/A  |
| N/A | X Walk 1 Direction   | To NW N/A | DWS 1 Contrast?      | N/A  |
| N/A | X Walk 1 Width (In)  | 120.0 N/A | DWS 1 Length (In)    | N/A  |
| N/A | Road 1 Slope (%)     | 2.2 N/A   | DWS 1 Full Width?    | N/A  |
| N/A | Road 1 X Slope (%)   | 2.1 N/A   | DWS 1 Offset (In)    | N/A  |
|     |                      |           |                      |      |
| Yes | Refuge 2 Length (In) | 64.0 N/A  | Gutter 2 Ponding?    | N/A  |
| Yes | Refuge 2 Width (In)  | 95.0 N/A  | Gutter 2 Lip Ht (In) | N/A  |
| Yes | Refuge 2 Slope (%)   | 0.4 N/A   | Gutter 2 Slope (%)   | N/A  |
| Yes | Refuge 2 X Slope (%) | 0.5 N/A   | Gutter 2 X Slope (%) | N/A  |
| N/A | Painted X Walk2?     | Yes N/A   | DWS 2 Provided?      | N/A  |
| N/A | X Walk 2 Direction   | To SE N/A | DWS 2 Contrast?      | N/A  |
| N/A | X Walk 2 Width (In)  | 106.0 N/A | DWS 2 Length (In)    | N/A  |
| N/A | Road 2 Slope (%)     | 1.5 N/A   | DWS 2 Full Width?    | N/A  |
| N/A | Road 2 X Slope (%)   | 2.5 N/A   | DWS 2 Offset (In)    | N/A  |
|     |                      |           |                      |      |
| N/A | Refuge 3 Length (in) | N/A N/A   | Gutter 3 Ponding?    | N/A  |
| N/A | Refuge 3 Width (in)  | N/A N/A   | Gutter 3 Lip Ht (in) | N/A  |
| N/A | Refuge 3 Slope (%)   | N/A N/A   | Gutter 3 Slope (%)   | N/A  |
| N/A | Refuge 3 XSlope (%)  | N/A N/A   | Gutter 3 XSlope (%)  | N/A  |
| N/A | Painted X Walk3?     | N/A N/A   | DWS 3 Provided?      | N/A  |