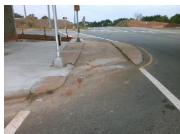

## Field Measurements/Component Compliance

Remove & Replace Entire Refuge.

Surveyor Notes:

Possible Solutions:

N/A

PROW/ADA:

N/A

| Compliance Description |          | Data Com      |       | pliance | Description |             |
|------------------------|----------|---------------|-------|---------|-------------|-------------|
| Yes                    | Refuge   | 1 Length (In) | 160.0 | N/A     | Gutter 1    | Ponding?    |
| Yes                    | Refuge   | 1 Width (In)  | 95.0  | N/A     | Gutter 1    | Lip Ht (In) |
| Yes                    | Refuge   | 1 Slope (%)   | 1.7   | N/A     | Gutter 1    | Slope (%)   |
| Yes                    | Refuge   | 1 X Slope (%) | 2.2   | N/A     | Gutter 1    | X Slope (%) |
| N/A                    | Painted  | X Walk1?      | Yes   | N/A     | DWS 1 I     | Provided?   |
| N/A                    | X Walk 1 | 1 Direction   | To E  | N/A     | DWS 1       | Contrast?   |
| N/A                    | X Walk 1 | 1 Width (In)  | 109.0 | N/A     | DWS 1 I     | _ength (In) |
| N/A                    | Road 1   | Slope (%)     | 0.8   | N/A     | DWS 1 I     | -ull Width? |
| N/A                    | Road 1   | X Slope (%)   | 1.7   | N/A     | DWS 1       | Offset (In) |
|                        |          |               |       |         |             |             |
| Yes                    | Refuge 2 | 2 Length (In) | 150.0 | N/A     | Gutter 2    | Ponding?    |
| Yes                    | Refuge 2 | 2 Width (In)  | 95.0  | N/A     | Gutter 2    | Lip Ht (In) |
| Yes                    | Refuge 2 | 2 Slope (%)   | 2.1   | N/A     | Gutter 2    | Slope (%)   |
| Yes                    | Refuge 2 | 2 X Slope (%) | 1.1   | N/A     | Gutter 2    | X Slope (%) |
| N/A                    | Painted  | X Walk2?      | Yes   | N/A     | DWS 2       | Provided?   |
| N/A                    | X Walk 2 | 2 Direction   | To W  | N/A     | DWS 2       | Contrast?   |
| N/A                    | X Walk 2 | 2 Width (In)  | 120.0 | N/A     | DWS 2       | Length (In) |
| N/A                    | Road 2   | Slope (%)     | 0.6   | N/A     | DWS 2       | Full Width? |
| N/A                    | Road 2   | X Slope (%)   | 2.9   | N/A     | DWS 2       | Offset (In) |
|                        |          |               |       |         |             |             |
| N/A                    | Refuge 3 | 3 Length (in) | N/A   | N/A     | Gutter 3    | Ponding?    |
| N/A                    | Refuge 3 | 3 Width (in)  | N/A   | N/A     | Gutter 3    | Lip Ht (in) |
| N/A                    | Refuge 3 | 3 Slope (%)   | N/A   | N/A     | Gutter 3    | Slope (%)   |