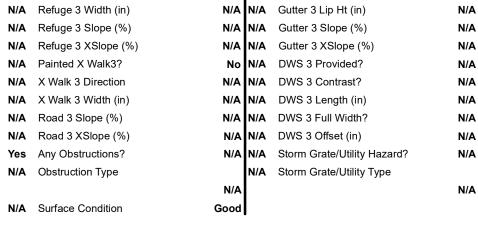

## Field Measurements/Component Compliance

Remove & Replace Entire Refuge.

Surveyor Notes:

Possible Solutions:

N/A

PROW/ADA:

N/A

| Compliance Description |          | Data Com      |       | pliance | Description |             |
|------------------------|----------|---------------|-------|---------|-------------|-------------|
| Yes                    | Refuge   | 1 Length (In) | 160.0 | N/A     | Gutter 1    | Ponding?    |
| Yes                    | Refuge   | 1 Width (In)  | 95.0  | N/A     | Gutter 1    | Lip Ht (In) |
| Yes                    | Refuge   | 1 Slope (%)   | 1.7   | N/A     | Gutter 1    | Slope (%)   |
| Yes                    | Refuge   | 1 X Slope (%) | 2.2   | N/A     | Gutter 1    | X Slope (%) |
| N/A                    | Painted  | X Walk1?      | Yes   | N/A     | DWS 1 I     | Provided?   |
| N/A                    | X Walk 1 | 1 Direction   | To E  | N/A     | DWS 1       | Contrast?   |
| N/A                    | X Walk 1 | 1 Width (In)  | 109.0 | N/A     | DWS 1 I     | _ength (In) |
| N/A                    | Road 1   | Slope (%)     | 0.8   | N/A     | DWS 1 I     | -ull Width? |
| N/A                    | Road 1   | X Slope (%)   | 1.7   | N/A     | DWS 1       | Offset (In) |
|                        |          |               |       |         |             |             |
| Yes                    | Refuge 2 | 2 Length (In) | 150.0 | N/A     | Gutter 2    | Ponding?    |
| Yes                    | Refuge 2 | 2 Width (In)  | 95.0  | N/A     | Gutter 2    | Lip Ht (In) |
| Yes                    | Refuge 2 | 2 Slope (%)   | 2.1   | N/A     | Gutter 2    | Slope (%)   |
| Yes                    | Refuge 2 | 2 X Slope (%) | 1.1   | N/A     | Gutter 2    | X Slope (%) |
| N/A                    | Painted  | X Walk2?      | Yes   | N/A     | DWS 2       | Provided?   |
| N/A                    | X Walk 2 | 2 Direction   | To W  | N/A     | DWS 2       | Contrast?   |
| N/A                    | X Walk 2 | 2 Width (In)  | 120.0 | N/A     | DWS 2       | Length (In) |
| N/A                    | Road 2   | Slope (%)     | 0.6   | N/A     | DWS 2       | Full Width? |
| N/A                    | Road 2   | X Slope (%)   | 2.9   | N/A     | DWS 2       | Offset (In) |
|                        |          |               |       |         |             |             |
| N/A                    | Refuge 3 | 3 Length (in) | N/A   | N/A     | Gutter 3    | Ponding?    |
| N/A                    | Refuge 3 | 3 Width (in)  | N/A   | N/A     | Gutter 3    | Lip Ht (in) |
| N/A                    | Refuge 3 | 3 Slope (%)   | N/A   | N/A     | Gutter 3    | Slope (%)   |