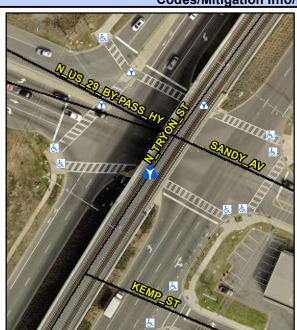

N/A

Intersection ID: 6957 Main Street: N\_TRYON\_ST Cross Street: N\_US\_29\_BY-PASS\_HY Location: S

ADA ID: F2008C9D04B7 Curb Cut Type: MedianRefuge2 Initial Pass/Fail: Fail Overall Compliance: No Severity Score: 1.25