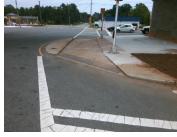

## Field Measurements/Component Compliance

Remove & Replace Entire Refuge.

Surveyor Notes:

Possible Solutions:

N/A

PROW/ADA:

N/A

| Compliance Description |          | Data Com      |       | pliance | Description |             |
|------------------------|----------|---------------|-------|---------|-------------|-------------|
| Yes                    | Refuge   | 1 Length (In) | 160.0 | N/A     | Gutter 1    | Ponding?    |
| Yes                    | Refuge   | 1 Width (In)  | 95.0  | N/A     | Gutter 1    | Lip Ht (In) |
| Yes                    | Refuge   | 1 Slope (%)   | 1.7   | N/A     | Gutter 1    | Slope (%)   |
| Yes                    | Refuge   | 1 X Slope (%) | 2.2   | N/A     | Gutter 1    | X Slope (%) |
| N/A                    | Painted  | X Walk1?      | Yes   | N/A     | DWS 1 I     | Provided?   |
| N/A                    | X Walk 1 | 1 Direction   | To E  | N/A     | DWS 1       | Contrast?   |
| N/A                    | X Walk 1 | 1 Width (In)  | 109.0 | N/A     | DWS 1 I     | _ength (In) |
| N/A                    | Road 1   | Slope (%)     | 0.8   | N/A     | DWS 1 I     | -ull Width? |
| N/A                    | Road 1   | X Slope (%)   | 1.7   | N/A     | DWS 1       | Offset (In) |
|                        |          |               |       |         |             |             |
| Yes                    | Refuge 2 | 2 Length (In) | 150.0 | N/A     | Gutter 2    | Ponding?    |
| Yes                    | Refuge 2 | 2 Width (In)  | 95.0  | N/A     | Gutter 2    | Lip Ht (In) |
| Yes                    | Refuge 2 | 2 Slope (%)   | 2.1   | N/A     | Gutter 2    | Slope (%)   |
| Yes                    | Refuge 2 | 2 X Slope (%) | 1.1   | N/A     | Gutter 2    | X Slope (%) |
| N/A                    | Painted  | X Walk2?      | Yes   | N/A     | DWS 2       | Provided?   |
| N/A                    | X Walk 2 | 2 Direction   | To W  | N/A     | DWS 2       | Contrast?   |
| N/A                    | X Walk 2 | 2 Width (In)  | 120.0 | N/A     | DWS 2       | Length (In) |
| N/A                    | Road 2   | Slope (%)     | 0.6   | N/A     | DWS 2       | Full Width? |
| N/A                    | Road 2   | X Slope (%)   | 2.9   | N/A     | DWS 2       | Offset (In) |
|                        |          |               |       |         |             |             |
| N/A                    | Refuge 3 | 3 Length (in) | N/A   | N/A     | Gutter 3    | Ponding?    |
| N/A                    | Refuge 3 | 3 Width (in)  | N/A   | N/A     | Gutter 3    | Lip Ht (in) |
| N/A                    | Refuge 3 | 3 Slope (%)   | N/A   | N/A     | Gutter 3    | Slope (%)   |