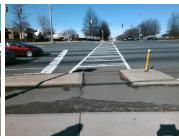

Remove & Replace Entire Refuge.

Surveyor Notes:

Possible Solutions:

N/A

PROW/ADA:

N/A

Total Cost: \$ 3000.00