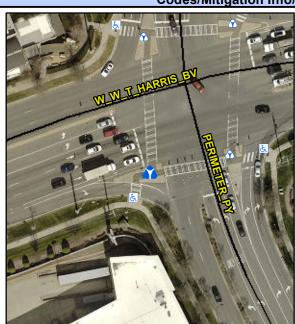

N/A

Intersection ID: 3559 Main Street: PERIMETER\_PY Cross Street: W\_W\_T\_HARRIS\_BV Location: SW

ADA ID: F3B83AFA5E4C Curb Cut Type: IslandRefuge3 Initial Pass/Fail: Fail Overall Compliance: No Severity Score: 47.5