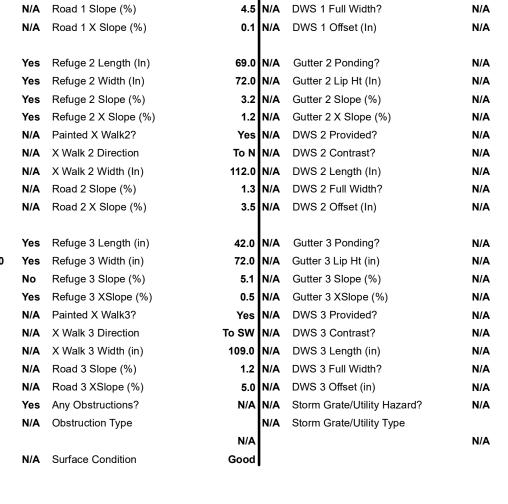

## Access Compliance Report Public Rights-of-Way (Island Curb Cuts)

Data

N/A

N/A

N/A

N/A

N/A

N/A

Compliance

Yes

N/A

Description

Refuge 1 Length (In)

Refuge 1 Width (In)

Refuge 1 Slope (%)

Painted X Walk1?

X Walk 1 Direction

X Walk 1 Width (In)

Refuge 1 X Slope (%)

**Codes/Mitigation Info/Possible Solution** 

## Field Measurements/Component Compliance

72.0 N/A

72.0 N/A

1.0 N/A

Yes

To E

111.0 N/A

Data Compliance

Description

Gutter 1 Ponding?

Gutter 1 Lip Ht (In)

Gutter 1 Slope (%)

DWS 1 Provided?

DWS 1 Contrast?

DWS 1 Length (In)

Gutter 1 X Slope (%)