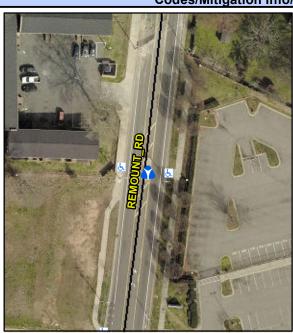

## Access Compliance Report Public Rights-of-Way (Island Curb Cuts)

Data

N/A

N/A

Intersection ID: 10035806 Main Street: REMOUNT\_RD Cross Street: N/A Location: N

ADA ID: F482504EDBDB Curb Cut Type: MedianRefuge2 Initial Pass/Fail: Fail Overall Compliance: No Severity Score: 13.75