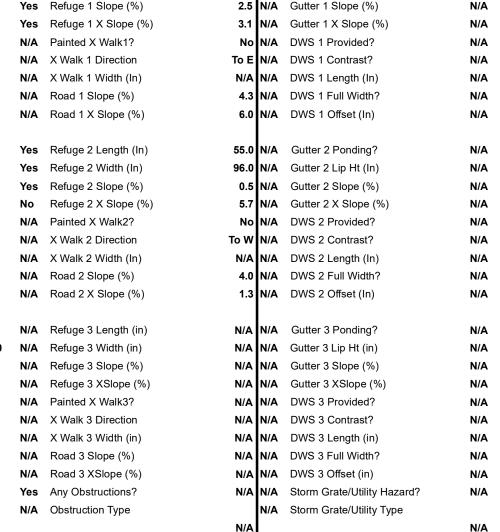

Compliance

Description

Refuge 1 Length (In)

Refuge 1 Width (In)

Surface Condition

Codes/Mitigation Info/Possible Solution

## Field Measurements/Component Compliance

53.0 N/A

96.0 N/A

Data Compliance

Description

Gutter 1 Ponding?

Gutter 1 Lip Ht (In)

Remove & Replace Entire Refuge.

Surveyor Notes:

N/A

PROW/ADA:

Possible Solutions:

N/A

Total Cost: \$ 3000.00

Good