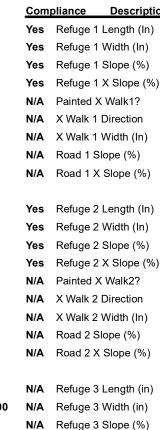

## Field Measurements/Component Compliance

96.0 N/A

105.0

1.3

No

To N

N/A

3.6 N/A

Data Compliance

N/A

Description

Gutter 1 Ponding?

Gutter 1 Lip Ht (In)

Gutter 1 Slope (%)

DWS 1 Provided?

DWS 1 Contrast?

DWS 1 Length (In)

DWS 1 Full Width?

DWS 1 Offset (In)

Gutter 1 X Slope (%)

Description

Possible Solutions: N/A Surveyor Notes: N/A

PROW/ADA:

N/A