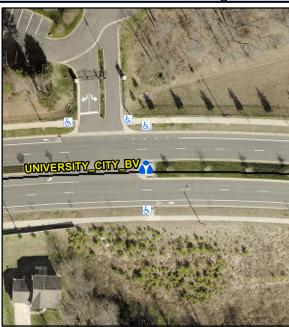

N/A

N/A

N/A

Intersection ID: N/A Main Street: UNIVERSITY CITY BV Cross Street: N/A Ε Location: **Overall Compliance: Yes** 0 **ADA ID: F50EAACCDC81** Curb Cut Type: MedianRefuge2 Initial Pass/Fail: N/A **Severity Score:** 