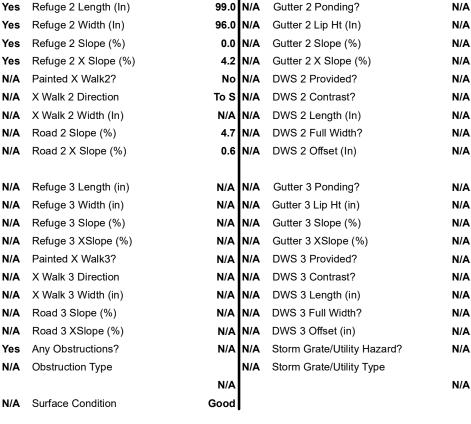

## Field Measurements/Component Compliance

96.0 N/A

105.0

1.3

No

To N

N/A

3.6 N/A

Data Compliance

N/A

Description

Gutter 1 Ponding?

Gutter 1 Lip Ht (In)

Gutter 1 Slope (%)

DWS 1 Provided?

DWS 1 Contrast?

DWS 1 Length (In)

DWS 1 Full Width?

DWS 1 Offset (In)

Gutter 1 X Slope (%)

Description

Possible Solutions: N/A Surveyor Notes: N/A

PROW/ADA:

N/A