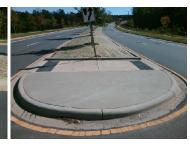

N/A

N/A

N/A

Intersection ID: N/A Main Street: UNIVERSITY CITY BV Cross Street: N/A Ε Location: **Overall Compliance: Yes** 0 **ADA ID: F50EAACCDC81** Curb Cut Type: MedianRefuge2 Initial Pass/Fail: N/A **Severity Score:** 

## Field Measurements/Component Compliance

96.0 N/A

105.0

1.3

No

To N

N/A

3.6 N/A

Data Compliance

N/A

Description

Gutter 1 Ponding?

Gutter 1 Lip Ht (In)

Gutter 1 Slope (%)

DWS 1 Provided?

DWS 1 Contrast?

DWS 1 Length (In)

DWS 1 Full Width?

DWS 1 Offset (In)

Gutter 1 X Slope (%)

Description

Possible Solutions: N/A Surveyor Notes: N/A

PROW/ADA:

N/A