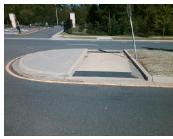

N/A

N/A

N/A

Intersection ID: N/A Main Street: UNIVERSITY CITY BV Cross Street: N/A Ε Location: **Overall Compliance: Yes** 0 **ADA ID: F50EAACCDC81** Curb Cut Type: MedianRefuge2 Initial Pass/Fail: N/A **Severity Score:** 

## Field Measurements/Component Compliance

96.0 N/A

105.0

1.3

No

To N

N/A

3.6 N/A

Data Compliance

N/A

Description

Gutter 1 Ponding?

Gutter 1 Lip Ht (In)

Gutter 1 Slope (%)

DWS 1 Provided?

DWS 1 Contrast?

DWS 1 Length (In)

DWS 1 Full Width?

DWS 1 Offset (In)

Gutter 1 X Slope (%)

Description

Possible Solutions: N/A Surveyor Notes: N/A

PROW/ADA:

N/A