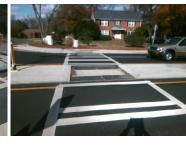

N/A N/A

Intersection ID: 23977 Main Street: REA\_RD Cross Street: WINDYRUSH\_RD Location: E

ADA ID: F5919E304EE2 Curb Cut Type: MedianRefuge2 Initial Pass/Fail: Fail Overall Compliance: No Severity Score: 0

## Field Measurements/Component Compliance

Remove & Replace Entire Refuge.

Surveyor Notes:

Possible Solutions:

N/A

PROW/ADA:

N/A

| Compliance Description |                      | Data Con  | npliance Description |
|------------------------|----------------------|-----------|----------------------|
| Yes                    | Refuge 1 Length (In) | 44.0 N/A  | Gutter 1 Ponding?    |
| Yes                    | Refuge 1 Width (In)  | 96.0 N/A  | Gutter 1 Lip Ht (In) |
| Yes                    | Refuge 1 Slope (%)   | 1.7 N/A   | Gutter 1 Slope (%)   |
| Yes                    | Refuge 1 X Slope (%) | 4.6 N/A   | Gutter 1 X Slope (%) |
| N/A                    | Painted X Walk1?     | Yes N/A   | DWS 1 Provided?      |
| N/A                    | X Walk 1 Direction   | To NW N/A | DWS 1 Contrast?      |
| N/A                    | X Walk 1 Width (In)  | 111.0 N/A | DWS 1 Length (In)    |
| N/A                    | Road 1 Slope (%)     | 3.8 N/A   | DWS 1 Full Width?    |
| N/A                    | Road 1 X Slope (%)   | 1.1 N/A   | DWS 1 Offset (In)    |
|                        |                      |           |                      |
| Yes                    | Refuge 2 Length (In) | 44.0 N/A  | Gutter 2 Ponding?    |
| Yes                    | Refuge 2 Width (In)  | 96.0 N/A  | Gutter 2 Lip Ht (In) |
| Yes                    | Refuge 2 Slope (%)   | 1.2 N/A   | Gutter 2 Slope (%)   |
| Yes                    | Refuge 2 X Slope (%) | 1.8 N/A   | Gutter 2 X Slope (%) |
| N/A                    | Painted X Walk2?     | Yes N/A   | DWS 2 Provided?      |
| N/A                    | X Walk 2 Direction   | To SE N/A | DWS 2 Contrast?      |
| N/A                    | X Walk 2 Width (In)  | 113.0 N/A | DWS 2 Length (In)    |
| N/A                    | Road 2 Slope (%)     | 1.7 N/A   | DWS 2 Full Width?    |
| N/A                    | Road 2 X Slope (%)   | 4.8 N/A   | DWS 2 Offset (In)    |
|                        |                      |           |                      |
| N/A                    | Refuge 3 Length (in) | N/A N/A   | Gutter 3 Ponding?    |
| N/A                    | Refuge 3 Width (in)  | N/A N/A   | Gutter 3 Lip Ht (in) |