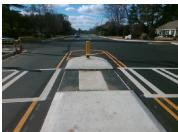

## Field Measurements/Component Compliance

Remove & Replace Entire Refuge.

Surveyor Notes:

Possible Solutions:

N/A

PROW/ADA:

N/A

| Compliance Description |                      | Data Con  | npliance Description |
|------------------------|----------------------|-----------|----------------------|
| Yes                    | Refuge 1 Length (In) | 44.0 N/A  | Gutter 1 Ponding?    |
| Yes                    | Refuge 1 Width (In)  | 96.0 N/A  | Gutter 1 Lip Ht (In) |
| Yes                    | Refuge 1 Slope (%)   | 1.7 N/A   | Gutter 1 Slope (%)   |
| Yes                    | Refuge 1 X Slope (%) | 4.6 N/A   | Gutter 1 X Slope (%) |
| N/A                    | Painted X Walk1?     | Yes N/A   | DWS 1 Provided?      |
| N/A                    | X Walk 1 Direction   | To NW N/A | DWS 1 Contrast?      |
| N/A                    | X Walk 1 Width (In)  | 111.0 N/A | DWS 1 Length (In)    |
| N/A                    | Road 1 Slope (%)     | 3.8 N/A   | DWS 1 Full Width?    |
| N/A                    | Road 1 X Slope (%)   | 1.1 N/A   | DWS 1 Offset (In)    |
|                        |                      |           |                      |
| Yes                    | Refuge 2 Length (In) | 44.0 N/A  | Gutter 2 Ponding?    |
| Yes                    | Refuge 2 Width (In)  | 96.0 N/A  | Gutter 2 Lip Ht (In) |
| Yes                    | Refuge 2 Slope (%)   | 1.2 N/A   | Gutter 2 Slope (%)   |
| Yes                    | Refuge 2 X Slope (%) | 1.8 N/A   | Gutter 2 X Slope (%) |
| N/A                    | Painted X Walk2?     | Yes N/A   | DWS 2 Provided?      |
| N/A                    | X Walk 2 Direction   | To SE N/A | DWS 2 Contrast?      |
| N/A                    | X Walk 2 Width (In)  | 113.0 N/A | DWS 2 Length (In)    |
| N/A                    | Road 2 Slope (%)     | 1.7 N/A   | DWS 2 Full Width?    |
| N/A                    | Road 2 X Slope (%)   | 4.8 N/A   | DWS 2 Offset (In)    |
|                        |                      |           |                      |
| N/A                    | Refuge 3 Length (in) | N/A N/A   | Gutter 3 Ponding?    |
| N/A                    | Refuge 3 Width (in)  | N/A N/A   | Gutter 3 Lip Ht (in) |