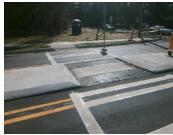

## Field Measurements/Component Compliance

Remove & Replace Entire Refuge.

Surveyor Notes:

Possible Solutions:

N/A

PROW/ADA:

N/A

| Compliance Description |                      | Data Con  | npliance Description |
|------------------------|----------------------|-----------|----------------------|
| Yes                    | Refuge 1 Length (In) | 44.0 N/A  | Gutter 1 Ponding?    |
| Yes                    | Refuge 1 Width (In)  | 96.0 N/A  | Gutter 1 Lip Ht (In) |
| Yes                    | Refuge 1 Slope (%)   | 1.7 N/A   | Gutter 1 Slope (%)   |
| Yes                    | Refuge 1 X Slope (%) | 4.6 N/A   | Gutter 1 X Slope (%) |
| N/A                    | Painted X Walk1?     | Yes N/A   | DWS 1 Provided?      |
| N/A                    | X Walk 1 Direction   | To NW N/A | DWS 1 Contrast?      |
| N/A                    | X Walk 1 Width (In)  | 111.0 N/A | DWS 1 Length (In)    |
| N/A                    | Road 1 Slope (%)     | 3.8 N/A   | DWS 1 Full Width?    |
| N/A                    | Road 1 X Slope (%)   | 1.1 N/A   | DWS 1 Offset (In)    |
|                        |                      |           |                      |
| Yes                    | Refuge 2 Length (In) | 44.0 N/A  | Gutter 2 Ponding?    |
| Yes                    | Refuge 2 Width (In)  | 96.0 N/A  | Gutter 2 Lip Ht (In) |
| Yes                    | Refuge 2 Slope (%)   | 1.2 N/A   | Gutter 2 Slope (%)   |
| Yes                    | Refuge 2 X Slope (%) | 1.8 N/A   | Gutter 2 X Slope (%) |
| N/A                    | Painted X Walk2?     | Yes N/A   | DWS 2 Provided?      |
| N/A                    | X Walk 2 Direction   | To SE N/A | DWS 2 Contrast?      |
| N/A                    | X Walk 2 Width (In)  | 113.0 N/A | DWS 2 Length (In)    |
| N/A                    | Road 2 Slope (%)     | 1.7 N/A   | DWS 2 Full Width?    |
| N/A                    | Road 2 X Slope (%)   | 4.8 N/A   | DWS 2 Offset (In)    |
|                        |                      |           |                      |
| N/A                    | Refuge 3 Length (in) | N/A N/A   | Gutter 3 Ponding?    |
| N/A                    | Refuge 3 Width (in)  | N/A N/A   | Gutter 3 Lip Ht (in) |