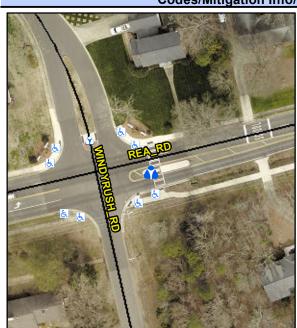

N/A N/A

Intersection ID: 23977 Main Street: REA\_RD Cross Street: WINDYRUSH\_RD Location: E

ADA ID: F5919E304EE2 Curb Cut Type: MedianRefuge2 Initial Pass/Fail: Fail Overall Compliance: No Severity Score: 0