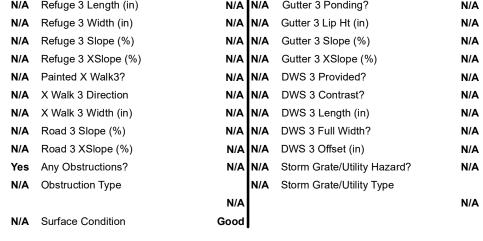

## Field Measurements/Component Compliance

Remove & Replace Entire Refuge.

Surveyor Notes:

Possible Solutions:

N/A

PROW/ADA:

N/A

| Compliance Description |                      | Data Con  | npliance Description |
|------------------------|----------------------|-----------|----------------------|
| Yes                    | Refuge 1 Length (In) | 44.0 N/A  | Gutter 1 Ponding?    |
| Yes                    | Refuge 1 Width (In)  | 96.0 N/A  | Gutter 1 Lip Ht (In) |
| Yes                    | Refuge 1 Slope (%)   | 1.7 N/A   | Gutter 1 Slope (%)   |
| Yes                    | Refuge 1 X Slope (%) | 4.6 N/A   | Gutter 1 X Slope (%) |
| N/A                    | Painted X Walk1?     | Yes N/A   | DWS 1 Provided?      |
| N/A                    | X Walk 1 Direction   | To NW N/A | DWS 1 Contrast?      |
| N/A                    | X Walk 1 Width (In)  | 111.0 N/A | DWS 1 Length (In)    |
| N/A                    | Road 1 Slope (%)     | 3.8 N/A   | DWS 1 Full Width?    |
| N/A                    | Road 1 X Slope (%)   | 1.1 N/A   | DWS 1 Offset (In)    |
|                        |                      |           |                      |
| Yes                    | Refuge 2 Length (In) | 44.0 N/A  | Gutter 2 Ponding?    |
| Yes                    | Refuge 2 Width (In)  | 96.0 N/A  | Gutter 2 Lip Ht (In) |
| Yes                    | Refuge 2 Slope (%)   | 1.2 N/A   | Gutter 2 Slope (%)   |
| Yes                    | Refuge 2 X Slope (%) | 1.8 N/A   | Gutter 2 X Slope (%) |
| N/A                    | Painted X Walk2?     | Yes N/A   | DWS 2 Provided?      |
| N/A                    | X Walk 2 Direction   | To SE N/A | DWS 2 Contrast?      |
| N/A                    | X Walk 2 Width (In)  | 113.0 N/A | DWS 2 Length (In)    |
| N/A                    | Road 2 Slope (%)     | 1.7 N/A   | DWS 2 Full Width?    |
| N/A                    | Road 2 X Slope (%)   | 4.8 N/A   | DWS 2 Offset (In)    |
|                        |                      |           |                      |
| N/A                    | Refuge 3 Length (in) | N/A N/A   | Gutter 3 Ponding?    |
| N/A                    | Refuge 3 Width (in)  | N/A N/A   | Gutter 3 Lip Ht (in) |