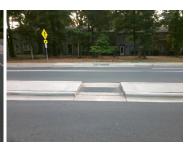

Intersection ID: 10037397 Main Street: SCALEYBARK RD **Cross Street: N/A** Location: N/A ADA ID: F6117C2F4DEE Curb Cut Type: MedianRefuge2 Initial Pass/Fail: Fail **Overall Compliance: No** Severity Score: 21.25

DWS 1 Contrast?

Description

Description

Remove & Replace Entire Refuge.

Surveyor Notes:

Possible Solutions:

N/A

PROW/ADA: