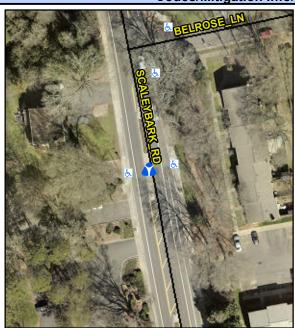

Intersection ID: 10037397 Main Street: SCALEYBARK RD **Cross Street: N/A** Location: N/A ADA ID: F6117C2F4DEE Curb Cut Type: MedianRefuge2 Initial Pass/Fail: Fail **Overall Compliance: No** Severity Score: 21.25