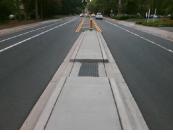

Intersection ID: 10037397 Main Street: SCALEYBARK RD **Cross Street: N/A** Location: N/A ADA ID: F6117C2F4DEE Curb Cut Type: MedianRefuge2 Initial Pass/Fail: Fail **Overall Compliance: No** Severity Score: 21.25

DWS 1 Contrast?

Description

Description

Remove & Replace Entire Refuge.

Surveyor Notes:

Possible Solutions:

N/A

PROW/ADA: