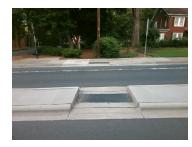

Intersection ID: 10037397 Main Street: SCALEYBARK RD **Cross Street: N/A** Location: N/A ADA ID: F6117C2F4DEE Curb Cut Type: MedianRefuge2 Initial Pass/Fail: Fail **Overall Compliance: No** Severity Score: 21.25

DWS 1 Contrast?

Description

Description

Remove & Replace Entire Refuge.

Surveyor Notes:

Possible Solutions:

N/A

PROW/ADA: