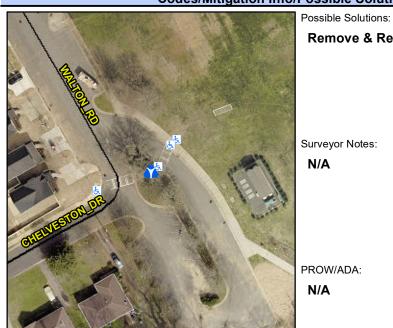

## **Access Compliance Report Public Rights-of-Way** (Island Curb Cuts)

Intersection ID: 10040992 Main Street: WALTON RD **Cross Street: N/A** Location: Ε ADA ID: F6AF99A25506 Curb Cut Type: MedianRefuge2 Initial Pass/Fail: Fail **Overall Compliance: No Severity Score:** 25

3000.00

**Codes/Mitigation Info/Possible Solution** 

## Field Measurements/Component Compliance

Remove & Replace Entire Refuge.

Surveyor Notes:

N/A

PROW/ADA:

Total Cost:

N/A

| Com | pliance Description  | Data Con  | npliance Description | Data |
|-----|----------------------|-----------|----------------------|------|
| Yes | Refuge 1 Length (In) | 149.0 N/A | Gutter 1 Ponding?    | N/A  |
| Yes | Refuge 1 Width (In)  | 71.0 N/A  | Gutter 1 Lip Ht (In) | N/A  |
| Yes | Refuge 1 Slope (%)   | 1.4 N/A   | Gutter 1 Slope (%)   | N/A  |
| Yes | Refuge 1 X Slope (%) | 3.3 N/A   | Gutter 1 X Slope (%) | N/A  |
| N/A | Painted X Walk1?     | Yes N/A   | DWS 1 Provided?      | N/A  |
| N/A | X Walk 1 Direction   | To W N/A  | DWS 1 Contrast?      | N/A  |
| N/A | X Walk 1 Width (In)  | 104.0 N/A | DWS 1 Length (In)    | N/A  |
| N/A | Road 1 Slope (%)     | 3.2 N/A   | DWS 1 Full Width?    | N/A  |
| N/A | Road 1 X Slope (%)   | 5.9 N/A   | DWS 1 Offset (In)    | N/A  |
|     |                      |           |                      |      |
| Yes | Refuge 2 Length (In) | 149.0 N/A | Gutter 2 Ponding?    | N/A  |
| Yes | Refuge 2 Width (In)  | 71.0 N/A  | Gutter 2 Lip Ht (In) | N/A  |
| No  | Refuge 2 Slope (%)   | 6.4 N/A   | Gutter 2 Slope (%)   | N/A  |
| No  | Refuge 2 X Slope (%) | 5.1 N/A   | Gutter 2 X Slope (%) | N/A  |
| N/A | Painted X Walk2?     | Yes N/A   | DWS 2 Provided?      | N/A  |
| N/A | X Walk 2 Direction   | To NE N/A | DWS 2 Contrast?      | N/A  |
| N/A | X Walk 2 Width (In)  | 98.0 N/A  | DWS 2 Length (In)    | N/A  |
| N/A | Road 2 Slope (%)     | 6.1 N/A   | DWS 2 Full Width?    | N/A  |
| N/A | Road 2 X Slope (%)   | 2.0 N/A   | DWS 2 Offset (In)    | N/A  |
|     |                      |           |                      |      |
| N/A | Refuge 3 Length (in) | N/A N/A   | Gutter 3 Ponding?    | N/A  |
| N/A | Refuge 3 Width (in)  | N/A N/A   | Gutter 3 Lip Ht (in) | N/A  |
| N/A | Refuge 3 Slope (%)   | N/A N/A   | Gutter 3 Slope (%)   | N/A  |
| N/A | Refuge 3 XSlope (%)  | N/A N/A   | Gutter 3 XSlope (%)  | N/A  |
| N/A | Painted X Walk3?     | N/A N/A   | DWS 3 Provided?      | N/A  |
| N/A | X Walk 3 Direction   | N/A N/A   | DWS 3 Contrast?      | N/A  |
|     |                      |           |                      |      |