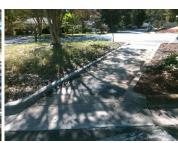

## Field Measurements/Component Compliance

Remove & Replace Entire Refuge.

Surveyor Notes:

N/A

PROW/ADA:

Total Cost:

N/A

| Com | pliance Description  | Data Con  | npliance Description | Data |
|-----|----------------------|-----------|----------------------|------|
| Yes | Refuge 1 Length (In) | 149.0 N/A | Gutter 1 Ponding?    | N/A  |
| Yes | Refuge 1 Width (In)  | 71.0 N/A  | Gutter 1 Lip Ht (In) | N/A  |
| Yes | Refuge 1 Slope (%)   | 1.4 N/A   | Gutter 1 Slope (%)   | N/A  |
| Yes | Refuge 1 X Slope (%) | 3.3 N/A   | Gutter 1 X Slope (%) | N/A  |
| N/A | Painted X Walk1?     | Yes N/A   | DWS 1 Provided?      | N/A  |
| N/A | X Walk 1 Direction   | To W N/A  | DWS 1 Contrast?      | N/A  |
| N/A | X Walk 1 Width (In)  | 104.0 N/A | DWS 1 Length (In)    | N/A  |
| N/A | Road 1 Slope (%)     | 3.2 N/A   | DWS 1 Full Width?    | N/A  |
| N/A | Road 1 X Slope (%)   | 5.9 N/A   | DWS 1 Offset (In)    | N/A  |
|     |                      |           |                      |      |
| Yes | Refuge 2 Length (In) | 149.0 N/A | Gutter 2 Ponding?    | N/A  |
| Yes | Refuge 2 Width (In)  | 71.0 N/A  | Gutter 2 Lip Ht (In) | N/A  |
| No  | Refuge 2 Slope (%)   | 6.4 N/A   | Gutter 2 Slope (%)   | N/A  |
| No  | Refuge 2 X Slope (%) | 5.1 N/A   | Gutter 2 X Slope (%) | N/A  |
| N/A | Painted X Walk2?     | Yes N/A   | DWS 2 Provided?      | N/A  |
| N/A | X Walk 2 Direction   | To NE N/A | DWS 2 Contrast?      | N/A  |
| N/A | X Walk 2 Width (In)  | 98.0 N/A  | DWS 2 Length (In)    | N/A  |
| N/A | Road 2 Slope (%)     | 6.1 N/A   | DWS 2 Full Width?    | N/A  |
| N/A | Road 2 X Slope (%)   | 2.0 N/A   | DWS 2 Offset (In)    | N/A  |
|     |                      |           |                      |      |
| N/A | Refuge 3 Length (in) | N/A N/A   | Gutter 3 Ponding?    | N/A  |
| N/A | Refuge 3 Width (in)  | N/A N/A   | Gutter 3 Lip Ht (in) | N/A  |
| N/A | Refuge 3 Slope (%)   | N/A N/A   | Gutter 3 Slope (%)   | N/A  |
| N/A | Refuge 3 XSlope (%)  | N/A N/A   | Gutter 3 XSlope (%)  | N/A  |
| N/A | Painted X Walk3?     | N/A N/A   | DWS 3 Provided?      | N/A  |
| N/A | X Walk 3 Direction   | N/A N/A   | DWS 3 Contrast?      | N/A  |
|     |                      |           |                      |      |