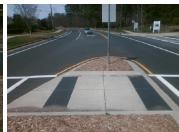

## Field Measurements/Component Compliance

Remove & Replace Entire Refuge.

Surveyor Notes:

Possible Solutions:

N/A

PROW/ADA:

N/A

| Compliance Description Data |                      |       | Com | pliance Description  |
|-----------------------------|----------------------|-------|-----|----------------------|
| Yes                         | Refuge 1 Length (In) | 63.5  | N/A | Gutter 1 Ponding?    |
| Yes                         | Refuge 1 Width (In)  | 97.5  | N/A | Gutter 1 Lip Ht (In) |
| Yes                         | Refuge 1 Slope (%)   | 0.6   | N/A | Gutter 1 Slope (%)   |
| Yes                         | Refuge 1 X Slope (%) | 3.2   | N/A | Gutter 1 X Slope (%) |
| N/A                         | Painted X Walk1?     | Yes   | N/A | DWS 1 Provided?      |
| N/A                         | X Walk 1 Direction   | To NE | N/A | DWS 1 Contrast?      |
| N/A                         | X Walk 1 Width (In)  | 96.0  | N/A | DWS 1 Length (In)    |
| N/A                         | Road 1 Slope (%)     | 1.0   | N/A | DWS 1 Full Width?    |
| N/A                         | Road 1 X Slope (%)   | 4.4   | N/A | DWS 1 Offset (In)    |
|                             |                      |       |     |                      |
| Yes                         | Refuge 2 Length (In) | 63.5  | N/A | Gutter 2 Ponding?    |
| Yes                         | Refuge 2 Width (In)  | 97.5  | N/A | Gutter 2 Lip Ht (In) |
| Yes                         | Refuge 2 Slope (%)   | 1.7   | N/A | Gutter 2 Slope (%)   |
| Yes                         | Refuge 2 X Slope (%) | 2.3   | N/A | Gutter 2 X Slope (%) |
| N/A                         | Painted X Walk2?     | Yes   | N/A | DWS 2 Provided?      |
| N/A                         | X Walk 2 Direction   | To SW | N/A | DWS 2 Contrast?      |
| N/A                         | X Walk 2 Width (In)  | 95.0  | N/A | DWS 2 Length (In)    |
| N/A                         | Road 2 Slope (%)     | 1.3   | N/A | DWS 2 Full Width?    |
| N/A                         | Road 2 X Slope (%)   | 2.6   | N/A | DWS 2 Offset (In)    |
|                             |                      |       |     |                      |
| N/A                         | Refuge 3 Length (in) | N/A   | N/A | Gutter 3 Ponding?    |
| N/A                         | Refuge 3 Width (in)  | N/A   | N/A | Gutter 3 Lip Ht (in) |