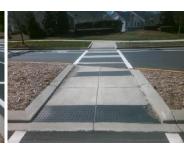

## Field Measurements/Component Compliance

Remove & Replace Entire Refuge.

Surveyor Notes:

Possible Solutions:

N/A

PROW/ADA:

N/A

| Compliance Description Data |                      |       | Com | pliance Description  |
|-----------------------------|----------------------|-------|-----|----------------------|
| Yes                         | Refuge 1 Length (In) | 63.5  | N/A | Gutter 1 Ponding?    |
| Yes                         | Refuge 1 Width (In)  | 97.5  | N/A | Gutter 1 Lip Ht (In) |
| Yes                         | Refuge 1 Slope (%)   | 0.6   | N/A | Gutter 1 Slope (%)   |
| Yes                         | Refuge 1 X Slope (%) | 3.2   | N/A | Gutter 1 X Slope (%) |
| N/A                         | Painted X Walk1?     | Yes   | N/A | DWS 1 Provided?      |
| N/A                         | X Walk 1 Direction   | To NE | N/A | DWS 1 Contrast?      |
| N/A                         | X Walk 1 Width (In)  | 96.0  | N/A | DWS 1 Length (In)    |
| N/A                         | Road 1 Slope (%)     | 1.0   | N/A | DWS 1 Full Width?    |
| N/A                         | Road 1 X Slope (%)   | 4.4   | N/A | DWS 1 Offset (In)    |
|                             |                      |       |     |                      |
| Yes                         | Refuge 2 Length (In) | 63.5  | N/A | Gutter 2 Ponding?    |
| Yes                         | Refuge 2 Width (In)  | 97.5  | N/A | Gutter 2 Lip Ht (In) |
| Yes                         | Refuge 2 Slope (%)   | 1.7   | N/A | Gutter 2 Slope (%)   |
| Yes                         | Refuge 2 X Slope (%) | 2.3   | N/A | Gutter 2 X Slope (%) |
| N/A                         | Painted X Walk2?     | Yes   | N/A | DWS 2 Provided?      |
| N/A                         | X Walk 2 Direction   | To SW | N/A | DWS 2 Contrast?      |
| N/A                         | X Walk 2 Width (In)  | 95.0  | N/A | DWS 2 Length (In)    |
| N/A                         | Road 2 Slope (%)     | 1.3   | N/A | DWS 2 Full Width?    |
| N/A                         | Road 2 X Slope (%)   | 2.6   | N/A | DWS 2 Offset (In)    |
|                             |                      |       |     |                      |
| N/A                         | Refuge 3 Length (in) | N/A   | N/A | Gutter 3 Ponding?    |
| N/A                         | Refuge 3 Width (in)  | N/A   | N/A | Gutter 3 Lip Ht (in) |