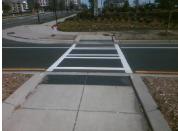

## Field Measurements/Component Compliance

Remove & Replace Entire Refuge.

Surveyor Notes:

Possible Solutions:

N/A

PROW/ADA:

N/A

| Compliance Description Data |                      |       | Com | pliance Description  |
|-----------------------------|----------------------|-------|-----|----------------------|
| Yes                         | Refuge 1 Length (In) | 63.5  | N/A | Gutter 1 Ponding?    |
| Yes                         | Refuge 1 Width (In)  | 97.5  | N/A | Gutter 1 Lip Ht (In) |
| Yes                         | Refuge 1 Slope (%)   | 0.6   | N/A | Gutter 1 Slope (%)   |
| Yes                         | Refuge 1 X Slope (%) | 3.2   | N/A | Gutter 1 X Slope (%) |
| N/A                         | Painted X Walk1?     | Yes   | N/A | DWS 1 Provided?      |
| N/A                         | X Walk 1 Direction   | To NE | N/A | DWS 1 Contrast?      |
| N/A                         | X Walk 1 Width (In)  | 96.0  | N/A | DWS 1 Length (In)    |
| N/A                         | Road 1 Slope (%)     | 1.0   | N/A | DWS 1 Full Width?    |
| N/A                         | Road 1 X Slope (%)   | 4.4   | N/A | DWS 1 Offset (In)    |
|                             |                      |       |     |                      |
| Yes                         | Refuge 2 Length (In) | 63.5  | N/A | Gutter 2 Ponding?    |
| Yes                         | Refuge 2 Width (In)  | 97.5  | N/A | Gutter 2 Lip Ht (In) |
| Yes                         | Refuge 2 Slope (%)   | 1.7   | N/A | Gutter 2 Slope (%)   |
| Yes                         | Refuge 2 X Slope (%) | 2.3   | N/A | Gutter 2 X Slope (%) |
| N/A                         | Painted X Walk2?     | Yes   | N/A | DWS 2 Provided?      |
| N/A                         | X Walk 2 Direction   | To SW | N/A | DWS 2 Contrast?      |
| N/A                         | X Walk 2 Width (In)  | 95.0  | N/A | DWS 2 Length (In)    |
| N/A                         | Road 2 Slope (%)     | 1.3   | N/A | DWS 2 Full Width?    |
| N/A                         | Road 2 X Slope (%)   | 2.6   | N/A | DWS 2 Offset (In)    |
|                             |                      |       |     |                      |
| N/A                         | Refuge 3 Length (in) | N/A   | N/A | Gutter 3 Ponding?    |
| N/A                         | Refuge 3 Width (in)  | N/A   | N/A | Gutter 3 Lip Ht (in) |