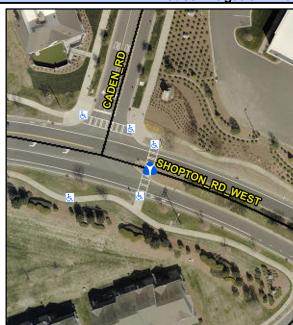

N/A N/A N/A N/A N/A

N/A

Intersection ID: 53972 Main Street: SHOPTON RD WEST Cross Street: CADEN\_RD Location: SE **ADA ID: F771BD51F6A8** Curb Cut Type: MedianRefuge2 Initial Pass/Fail: Fail **Overall Compliance: No Severity Score:** 0