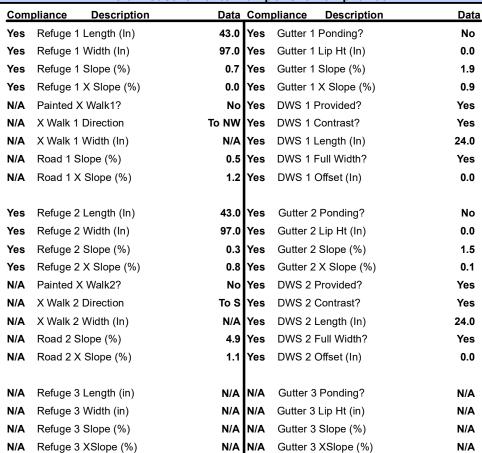

## Field Measurements/Component Compliance

Possible Solutions:

N/A

Surveyor Notes:

N/A

PROW/ADA:

N/A

Total Cost: \$ 0.00

|     | 3 - ( )               |       | - ' ' ' '                   |     |
|-----|-----------------------|-------|-----------------------------|-----|
| N/A | Refuge 3 Slope (%)    | A N/A | Gutter 3 Slope (%)          | N/A |
| N/A | Refuge 3 XSlope (%)   | A N/A | Gutter 3 XSlope (%)         | N/A |
| N/A | Painted X Walk3? N/   | A N/A | DWS 3 Provided?             | N/A |
| N/A | X Walk 3 Direction N/ | A N/A | DWS 3 Contrast?             | N/A |
| N/A | X Walk 3 Width (in)   | A N/A | DWS 3 Length (in)           | N/A |
| N/A | Road 3 Slope (%)      | A N/A | DWS 3 Full Width?           | N/A |
| N/A | Road 3 XSlope (%)     | A N/A | DWS 3 Offset (in)           | N/A |
| Yes | Any Obstructions?     | o N/A | Storm Grate/Utility Hazard? | No  |
| N/A | Obstruction Type      | N/A   | Storm Grate/Utility Type    |     |
|     | N/                    | Α     |                             | N/A |
| N/A | Surface Condition God | d     |                             |     |
|     |                       |       |                             |     |