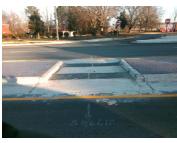

## Access Compliance Report Public Rights-of-Way (Island Curb Cuts)

Intersection ID: 5574 Main Street: BANNER\_ELK\_DR Cross Street: SUNSET\_RD Location: NW

ADA ID: F7A6AE3CFFFD Curb Cut Type: MedianRefuge2 Initial Pass/Fail: Pass Overall Compliance: Yes Severity Score: 0