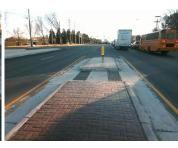

## Access Compliance Report Public Rights-of-Way (Island Curb Cuts)

Intersection ID: 5574 Main Street: BANNER\_ELK\_DR Cross Street: SUNSET\_RD Location: NW

ADA ID: F7A6AE3CFFFD Curb Cut Type: MedianRefuge2 Initial Pass/Fail: Pass Overall Compliance: Yes Severity Score: 0

## Field Measurements/Component Compliance

Possible Solutions:

N/A

Surveyor Notes:

N/A

PROW/ADA:

N/A

Total Cost: \$ 0.00