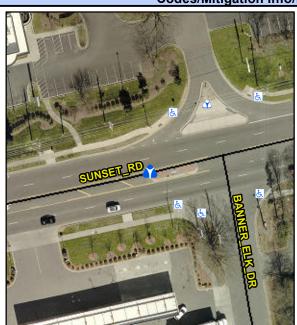

## Access Compliance Report Public Rights-of-Way (Island Curb Cuts)

Intersection ID: 5574 Main Street: BANNER\_ELK\_DR Cross Street: SUNSET\_RD Location: NW

ADA ID: F7A6AE3CFFFD Curb Cut Type: MedianRefuge2 Initial Pass/Fail: Pass Overall Compliance: Yes Severity Score: 0