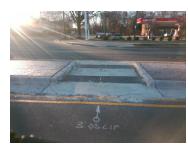

## Access Compliance Report Public Rights-of-Way (Island Curb Cuts)

Intersection ID: 5574 Main Street: BANNER\_ELK\_DR Cross Street: SUNSET\_RD Location: NW

ADA ID: F7A6AE3CFFFD Curb Cut Type: MedianRefuge2 Initial Pass/Fail: Pass Overall Compliance: Yes Severity Score: 0