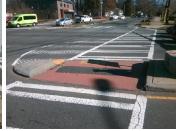

## Field Measurements/Component Compliance

Data Compliance

45.0 N/A Gutter 1 Ponding?

**123.0 N/A** Gutter 1 Lip Ht (In)

**0.3 N/A** Gutter 1 Slope (%)

Yes N/A DWS 1 Provided?

**114.0 N/A** DWS 1 Length (In)

To NW N/A DWS 1 Contrast?

**2.7 N/A** Gutter 1 X Slope (%)

Description

Remove & Replace Entire Refuge.

Surveyor Notes:
N/A

PROW/ADA:

N/A

| IN/A | A Walk I Width (III) | 114.0 N/A | DWS i Lengui (iii)          | IN/A |
|------|----------------------|-----------|-----------------------------|------|
| N/A  | Road 1 Slope (%)     | 3.5 N/A   | DWS 1 Full Width?           | N/A  |
| N/A  | Road 1 X Slope (%)   | 2.4 N/A   | DWS 1 Offset (In)           | N/A  |
|      |                      |           |                             |      |
| Yes  | Refuge 2 Length (In) | 45.0 N/A  | Gutter 2 Ponding?           | N/A  |
| Yes  | Refuge 2 Width (In)  | 123.0 N/A | Gutter 2 Lip Ht (In)        | N/A  |
| No   | Refuge 2 Slope (%)   | N/A N/A   | Gutter 2 Slope (%)          | N/A  |
| No   | Refuge 2 X Slope (%) | N/A N/A   | Gutter 2 X Slope (%)        | N/A  |
| N/A  | Painted X Walk2?     | Yes N/A   | DWS 2 Provided?             | N/A  |
| N/A  | X Walk 2 Direction   | To SE N/A | DWS 2 Contrast?             | N/A  |
| N/A  | X Walk 2 Width (In)  | 114.0 N/A | DWS 2 Length (In)           | N/A  |
| N/A  | Road 2 Slope (%)     | 1.4 N/A   | DWS 2 Full Width?           | N/A  |
| N/A  | Road 2 X Slope (%)   | 1.1 N/A   | DWS 2 Offset (In)           | N/A  |
|      |                      |           |                             |      |
| N/A  | Refuge 3 Length (in) | N/A N/A   | Gutter 3 Ponding?           | N/A  |
| N/A  | Refuge 3 Width (in)  | N/A N/A   | Gutter 3 Lip Ht (in)        | N/A  |
| N/A  | Refuge 3 Slope (%)   | N/A N/A   | Gutter 3 Slope (%)          | N/A  |
| N/A  | Refuge 3 XSlope (%)  | N/A N/A   | Gutter 3 XSlope (%)         | N/A  |
| N/A  | Painted X Walk3?     | N/A N/A   | DWS 3 Provided?             | N/A  |
| N/A  | X Walk 3 Direction   | N/A N/A   | DWS 3 Contrast?             | N/A  |
| N/A  | X Walk 3 Width (in)  | N/A N/A   | DWS 3 Length (in)           | N/A  |
| N/A  | Road 3 Slope (%)     | N/A N/A   | DWS 3 Full Width?           | N/A  |
| N/A  | Road 3 XSlope (%)    | N/A N/A   | DWS 3 Offset (in)           | N/A  |
| Yes  | Any Obstructions?    | N/A N/A   | Storm Grate/Utility Hazard? | N/A  |
| N/A  | Obstruction Type     | N/A       | Storm Grate/Utility Type    |      |
|      |                      | N/A       |                             | N/A  |
| N/A  | Surface Condition    | Good      |                             |      |
| N/A  | Surface Condition    | Good      |                             |      |
|      |                      |           |                             |      |