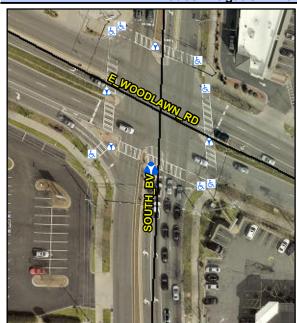

N/A

Intersection ID: 17739 Main Street: E\_WOODLAWN\_RD Cross Street: SOUTH\_BV Location: S

ADA ID: F7D14D716925 Curb Cut Type: MedianRefuge2 Initial Pass/Fail: Fail Overall Compliance: No Severity Score: 0