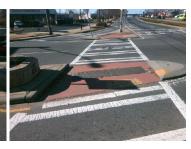

## Access Compliance Report Public Rights-of-Way (Island Curb Cuts)

<u>Data</u>

N/A

N/A

N/A

N/A

N/A

N/A

N/A

Intersection ID: 17739 Main Street: E\_WOODLAWN\_RD Cross Street: SOUTH\_BV Location: S

ADA ID: F7D14D716925 Curb Cut Type: MedianRefuge2 Initial Pass/Fail: Fail Overall Compliance: No Severity Score: 0