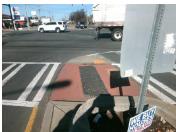

## Field Measurements/Component Compliance

Data Compliance

45.0 N/A Gutter 1 Ponding?

**123.0 N/A** Gutter 1 Lip Ht (In)

**0.3 N/A** Gutter 1 Slope (%)

Yes N/A DWS 1 Provided?

**114.0 N/A** DWS 1 Length (In)

To NW N/A DWS 1 Contrast?

**2.7 N/A** Gutter 1 X Slope (%)

Description

Remove & Replace Entire Refuge.

Surveyor Notes:
N/A

PROW/ADA:

N/A

| IN/A | A Walk I Width (III) | 114.0 N/A | DWS i Lengui (iii)          | IN/A |
|------|----------------------|-----------|-----------------------------|------|
| N/A  | Road 1 Slope (%)     | 3.5 N/A   | DWS 1 Full Width?           | N/A  |
| N/A  | Road 1 X Slope (%)   | 2.4 N/A   | DWS 1 Offset (In)           | N/A  |
|      |                      |           |                             |      |
| Yes  | Refuge 2 Length (In) | 45.0 N/A  | Gutter 2 Ponding?           | N/A  |
| Yes  | Refuge 2 Width (In)  | 123.0 N/A | Gutter 2 Lip Ht (In)        | N/A  |
| No   | Refuge 2 Slope (%)   | N/A N/A   | Gutter 2 Slope (%)          | N/A  |
| No   | Refuge 2 X Slope (%) | N/A N/A   | Gutter 2 X Slope (%)        | N/A  |
| N/A  | Painted X Walk2?     | Yes N/A   | DWS 2 Provided?             | N/A  |
| N/A  | X Walk 2 Direction   | To SE N/A | DWS 2 Contrast?             | N/A  |
| N/A  | X Walk 2 Width (In)  | 114.0 N/A | DWS 2 Length (In)           | N/A  |
| N/A  | Road 2 Slope (%)     | 1.4 N/A   | DWS 2 Full Width?           | N/A  |
| N/A  | Road 2 X Slope (%)   | 1.1 N/A   | DWS 2 Offset (In)           | N/A  |
|      |                      |           |                             |      |
| N/A  | Refuge 3 Length (in) | N/A N/A   | Gutter 3 Ponding?           | N/A  |
| N/A  | Refuge 3 Width (in)  | N/A N/A   | Gutter 3 Lip Ht (in)        | N/A  |
| N/A  | Refuge 3 Slope (%)   | N/A N/A   | Gutter 3 Slope (%)          | N/A  |
| N/A  | Refuge 3 XSlope (%)  | N/A N/A   | Gutter 3 XSlope (%)         | N/A  |
| N/A  | Painted X Walk3?     | N/A N/A   | DWS 3 Provided?             | N/A  |
| N/A  | X Walk 3 Direction   | N/A N/A   | DWS 3 Contrast?             | N/A  |
| N/A  | X Walk 3 Width (in)  | N/A N/A   | DWS 3 Length (in)           | N/A  |
| N/A  | Road 3 Slope (%)     | N/A N/A   | DWS 3 Full Width?           | N/A  |
| N/A  | Road 3 XSlope (%)    | N/A N/A   | DWS 3 Offset (in)           | N/A  |
| Yes  | Any Obstructions?    | N/A N/A   | Storm Grate/Utility Hazard? | N/A  |
| N/A  | Obstruction Type     | N/A       | Storm Grate/Utility Type    |      |
|      |                      | N/A       |                             | N/A  |
| N/A  | Surface Condition    | Good      |                             |      |
| N/A  | Surface Condition    | Good      |                             |      |
|      |                      |           |                             |      |