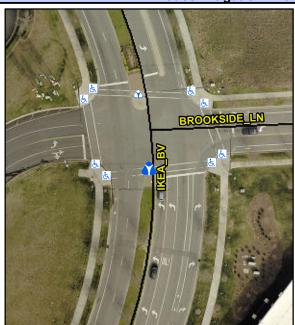

## Access Compliance Report Public Rights-of-Way (Island Curb Cuts)

Intersection ID: 51704 Main Street: IKEA\_BV Cross Street: N/A Location: S

ADA ID: F88FB8587A43 Curb Cut Type: MedianRefuge2 Initial Pass/Fail: Pass Overall Compliance: No Severity Score: 15