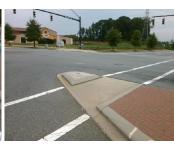

## Field Measurements/Component Compliance

Install Detectable Warning System. Grind Gutter Lip.

Surveyor Notes:

Possible Solutions:

N/A

PROW/ADA:

N/A

| i icia incasarements/component compnance |                      |        |                          |                      |      |
|------------------------------------------|----------------------|--------|--------------------------|----------------------|------|
| Compliance Description                   |                      | Data_0 | a Compliance Description |                      | Data |
| Yes                                      | Refuge 1 Length (In) | 52.5   | Yes                      | Gutter 1 Ponding?    | No   |
| Yes                                      | Refuge 1 Width (In)  | 70.0   | No                       | Gutter 1 Lip Ht (In) | 0.25 |
| Yes                                      | Refuge 1 Slope (%)   | 1.2    | Yes                      | Gutter 1 Slope (%)   | 0.9  |
| Yes                                      | Refuge 1 X Slope (%) | 0.5    | Yes                      | Gutter 1 X Slope (%) | 0.5  |
| N/A                                      | Painted X Walk1?     | Yes    | No                       | DWS 1 Provided?      | No   |
| N/A                                      | X Walk 1 Direction   | To E   | N/A                      | DWS 1 Contrast?      | No   |
| N/A                                      | X Walk 1 Width (In)  | 69.0   | N/A                      | DWS 1 Length (In)    | N/A  |
| N/A                                      | Road 1 Slope (%)     | 0.8    | N/A                      | DWS 1 Full Width?    | No   |
| N/A                                      | Road 1 X Slope (%)   | 4.0    | N/A                      | DWS 1 Offset (In)    | N/A  |
| Yes                                      | Refuge 2 Length (In) | 52.5   | Yes                      | Gutter 2 Ponding?    | No   |
| Yes                                      | Refuge 2 Width (In)  | 70.0   | No                       | Gutter 2 Lip Ht (In) | 0.25 |
| Yes                                      | Refuge 2 Slope (%)   | 0.3    | Yes                      | Gutter 2 Slope (%)   | 0.8  |
| Yes                                      | Refuge 2 X Slope (%) | 0.1    | Yes                      | Gutter 2 X Slope (%) | 0.2  |
| N/A                                      | Painted X Walk2?     | Yes    | No                       | DWS 2 Provided?      | No   |
| N/A                                      | X Walk 2 Direction   | To W   | N/A                      | DWS 2 Contrast?      | No   |
| N/A                                      | X Walk 2 Width (In)  | 70.0   | N/A                      | DWS 2 Length (In)    | N/A  |
| N/A                                      | Road 2 Slope (%)     | 2.3    | N/A                      | DWS 2 Full Width?    | No   |
| N/A                                      | Road 2 X Slope (%)   | 1.8    | N/A                      | DWS 2 Offset (In)    | N/A  |
| N/A                                      | Refuge 3 Length (in) | N/A    | N/A                      | Gutter 3 Ponding?    | No   |
| N/A                                      | Refuge 3 Width (in)  | N/A    | N/A                      | Gutter 3 Lip Ht (in) | N/A  |
| N/A                                      | Refuge 3 Slope (%)   | N/A    | N/A                      | Gutter 3 Slope (%)   | N/A  |
| N/A                                      | Refuge 3 XSlope (%)  | N/A    | N/A                      | Gutter 3 XSlope (%)  | N/A  |
| N/A                                      | Painted X Walk3?     | No     | N/A                      | DWS 3 Provided?      | N/A  |
| N/A                                      | X Walk 3 Direction   | N/A    | N/A                      | DWS 3 Contrast?      | N/A  |
| N/A                                      | X Walk 3 Width (in)  | N/A    | N/A                      | DWS 3 Length (in)    | N/A  |