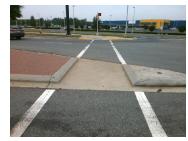

## Field Measurements/Component Compliance

Install Detectable Warning System. Grind Gutter Lip.

Surveyor Notes:

Possible Solutions:

N/A

PROW/ADA:

N/A

| i icia incasarements/component compnance |                      |        |                          |                      |      |
|------------------------------------------|----------------------|--------|--------------------------|----------------------|------|
| Compliance Description                   |                      | Data_0 | a Compliance Description |                      | Data |
| Yes                                      | Refuge 1 Length (In) | 52.5   | Yes                      | Gutter 1 Ponding?    | No   |
| Yes                                      | Refuge 1 Width (In)  | 70.0   | No                       | Gutter 1 Lip Ht (In) | 0.25 |
| Yes                                      | Refuge 1 Slope (%)   | 1.2    | Yes                      | Gutter 1 Slope (%)   | 0.9  |
| Yes                                      | Refuge 1 X Slope (%) | 0.5    | Yes                      | Gutter 1 X Slope (%) | 0.5  |
| N/A                                      | Painted X Walk1?     | Yes    | No                       | DWS 1 Provided?      | No   |
| N/A                                      | X Walk 1 Direction   | To E   | N/A                      | DWS 1 Contrast?      | No   |
| N/A                                      | X Walk 1 Width (In)  | 69.0   | N/A                      | DWS 1 Length (In)    | N/A  |
| N/A                                      | Road 1 Slope (%)     | 0.8    | N/A                      | DWS 1 Full Width?    | No   |
| N/A                                      | Road 1 X Slope (%)   | 4.0    | N/A                      | DWS 1 Offset (In)    | N/A  |
| Yes                                      | Refuge 2 Length (In) | 52.5   | Yes                      | Gutter 2 Ponding?    | No   |
| Yes                                      | Refuge 2 Width (In)  | 70.0   | No                       | Gutter 2 Lip Ht (In) | 0.25 |
| Yes                                      | Refuge 2 Slope (%)   | 0.3    | Yes                      | Gutter 2 Slope (%)   | 0.8  |
| Yes                                      | Refuge 2 X Slope (%) | 0.1    | Yes                      | Gutter 2 X Slope (%) | 0.2  |
| N/A                                      | Painted X Walk2?     | Yes    | No                       | DWS 2 Provided?      | No   |
| N/A                                      | X Walk 2 Direction   | To W   | N/A                      | DWS 2 Contrast?      | No   |
| N/A                                      | X Walk 2 Width (In)  | 70.0   | N/A                      | DWS 2 Length (In)    | N/A  |
| N/A                                      | Road 2 Slope (%)     | 2.3    | N/A                      | DWS 2 Full Width?    | No   |
| N/A                                      | Road 2 X Slope (%)   | 1.8    | N/A                      | DWS 2 Offset (In)    | N/A  |
| N/A                                      | Refuge 3 Length (in) | N/A    | N/A                      | Gutter 3 Ponding?    | No   |
| N/A                                      | Refuge 3 Width (in)  | N/A    | N/A                      | Gutter 3 Lip Ht (in) | N/A  |
| N/A                                      | Refuge 3 Slope (%)   | N/A    | N/A                      | Gutter 3 Slope (%)   | N/A  |
| N/A                                      | Refuge 3 XSlope (%)  | N/A    | N/A                      | Gutter 3 XSlope (%)  | N/A  |
| N/A                                      | Painted X Walk3?     | No     | N/A                      | DWS 3 Provided?      | N/A  |
| N/A                                      | X Walk 3 Direction   | N/A    | N/A                      | DWS 3 Contrast?      | N/A  |
| N/A                                      | X Walk 3 Width (in)  | N/A    | N/A                      | DWS 3 Length (in)    | N/A  |