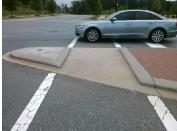

## Field Measurements/Component Compliance

Install Detectable Warning System. Grind Gutter Lip.

Surveyor Notes:

Possible Solutions:

N/A

PROW/ADA:

N/A

| i icia incasarements/component compnance |                      |        |                          |                      |      |
|------------------------------------------|----------------------|--------|--------------------------|----------------------|------|
| Compliance Description                   |                      | Data_0 | a Compliance Description |                      | Data |
| Yes                                      | Refuge 1 Length (In) | 52.5   | Yes                      | Gutter 1 Ponding?    | No   |
| Yes                                      | Refuge 1 Width (In)  | 70.0   | No                       | Gutter 1 Lip Ht (In) | 0.25 |
| Yes                                      | Refuge 1 Slope (%)   | 1.2    | Yes                      | Gutter 1 Slope (%)   | 0.9  |
| Yes                                      | Refuge 1 X Slope (%) | 0.5    | Yes                      | Gutter 1 X Slope (%) | 0.5  |
| N/A                                      | Painted X Walk1?     | Yes    | No                       | DWS 1 Provided?      | No   |
| N/A                                      | X Walk 1 Direction   | To E   | N/A                      | DWS 1 Contrast?      | No   |
| N/A                                      | X Walk 1 Width (In)  | 69.0   | N/A                      | DWS 1 Length (In)    | N/A  |
| N/A                                      | Road 1 Slope (%)     | 0.8    | N/A                      | DWS 1 Full Width?    | No   |
| N/A                                      | Road 1 X Slope (%)   | 4.0    | N/A                      | DWS 1 Offset (In)    | N/A  |
| Yes                                      | Refuge 2 Length (In) | 52.5   | Yes                      | Gutter 2 Ponding?    | No   |
| Yes                                      | Refuge 2 Width (In)  | 70.0   | No                       | Gutter 2 Lip Ht (In) | 0.25 |
| Yes                                      | Refuge 2 Slope (%)   | 0.3    | Yes                      | Gutter 2 Slope (%)   | 0.8  |
| Yes                                      | Refuge 2 X Slope (%) | 0.1    | Yes                      | Gutter 2 X Slope (%) | 0.2  |
| N/A                                      | Painted X Walk2?     | Yes    | No                       | DWS 2 Provided?      | No   |
| N/A                                      | X Walk 2 Direction   | To W   | N/A                      | DWS 2 Contrast?      | No   |
| N/A                                      | X Walk 2 Width (In)  | 70.0   | N/A                      | DWS 2 Length (In)    | N/A  |
| N/A                                      | Road 2 Slope (%)     | 2.3    | N/A                      | DWS 2 Full Width?    | No   |
| N/A                                      | Road 2 X Slope (%)   | 1.8    | N/A                      | DWS 2 Offset (In)    | N/A  |
| N/A                                      | Refuge 3 Length (in) | N/A    | N/A                      | Gutter 3 Ponding?    | No   |
| N/A                                      | Refuge 3 Width (in)  | N/A    | N/A                      | Gutter 3 Lip Ht (in) | N/A  |
| N/A                                      | Refuge 3 Slope (%)   | N/A    | N/A                      | Gutter 3 Slope (%)   | N/A  |
| N/A                                      | Refuge 3 XSlope (%)  | N/A    | N/A                      | Gutter 3 XSlope (%)  | N/A  |
| N/A                                      | Painted X Walk3?     | No     | N/A                      | DWS 3 Provided?      | N/A  |
| N/A                                      | X Walk 3 Direction   | N/A    | N/A                      | DWS 3 Contrast?      | N/A  |
| N/A                                      | X Walk 3 Width (in)  | N/A    | N/A                      | DWS 3 Length (in)    | N/A  |