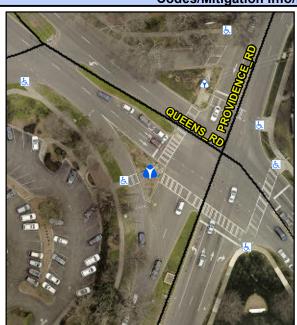

## Access Compliance Report Public Rights-of-Way (Island Curb Cuts)

Intersection ID: 15800 Main Street: PROVIDENCE\_RD Cross Street: QUEENS\_RD Location: SW

ADA ID: F9455288E701 Curb Cut Type: IslandRefuge3 Initial Pass/Fail: Fail Overall Compliance: No Severity Score: 47.5