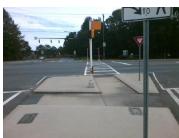

## Field Measurements/Component Compliance

Data Compliance

**36.0 Yes** Gutter 1 Ponding?

Description

Remove & Replace Detectable Warning System.

Surveyor Notes:

Possible Solutions:

N/A

PROW/ADA:

Total Cost:

N/A

| Yes | Refuge 1 Width (In)  | 72.0  | Yes | Gutter 1 Lip Ht (In)        | 0.0  |
|-----|----------------------|-------|-----|-----------------------------|------|
| Yes | Refuge 1 Slope (%)   | 0.6   | Yes | Gutter 1 Slope (%)          | 1.4  |
| Yes | Refuge 1 X Slope (%) | 0.9   | Yes | Gutter 1 X Slope (%)        | 0.7  |
| N/A | Painted X Walk1?     | Yes   | Yes | DWS 1 Provided?             | Yes  |
| N/A | X Walk 1 Direction   | To SE | Yes | DWS 1 Contrast?             | Yes  |
| N/A | X Walk 1 Width (In)  | 111.0 | Yes | DWS 1 Length (In)           | 24.0 |
| N/A | Road 1 Slope (%)     | 1.0   | No  | DWS 1 Full Width?           | No   |
| N/A | Road 1 X Slope (%)   | 0.6   | Yes | DWS 1 Offset (In)           | 0.0  |
| Yes | Refuge 2 Length (In) | 195.0 | Yes | Gutter 2 Ponding?           | No   |
| Yes | Refuge 2 Width (In)  | 72.0  | Yes | Gutter 2 Lip Ht (In)        | 0.0  |
| Yes | Refuge 2 Slope (%)   | 1.2   | Yes | Gutter 2 Slope (%)          | 4.8  |
| Yes | Refuge 2 X Slope (%) | 1.0   | Yes | Gutter 2 X Slope (%)        | 0.2  |
| N/A | Painted X Walk2?     | Yes   | Yes | DWS 2 Provided?             | Yes  |
| N/A | X Walk 2 Direction   | To NE | Yes | DWS 2 Contrast?             | Yes  |
| N/A | X Walk 2 Width (In)  | 114.0 | Yes | DWS 2 Length (In)           | 24.0 |
| N/A | Road 2 Slope (%)     | 1.1   | No  | DWS 2 Full Width?           | No   |
| N/A | Road 2 X Slope (%)   | 2.9   | Yes | DWS 2 Offset (In)           | 0.0  |
| Yes | Refuge 3 Length (in) | 133.0 | Yes | Gutter 3 Ponding?           | No   |
| Yes | Refuge 3 Width (in)  | 70.0  | Yes | Gutter 3 Lip Ht (in)        | 0.0  |
| Yes | Refuge 3 Slope (%)   | 0.5   | Yes | Gutter 3 Slope (%)          | 1.0  |
| Yes | Refuge 3 XSlope (%)  | 0.9   | Yes | Gutter 3 XSlope (%)         | 0.0  |
| N/A | Painted X Walk3?     | Yes   | Yes | DWS 3 Provided?             | Yes  |
| N/A | X Walk 3 Direction   | To NW | Yes | DWS 3 Contrast?             | Yes  |
| N/A | X Walk 3 Width (in)  | 112.0 | Yes | DWS 3 Length (in)           | 24.0 |
| N/A | Road 3 Slope (%)     | 0.3   | No  | DWS 3 Full Width?           | No   |
| N/A | Road 3 XSlope (%)    | 1.6   | Yes | DWS 3 Offset (in)           | 0.0  |
| Yes | Any Obstructions?    | N/A   | N/A | Storm Grate/Utility Hazard? | No   |
| N/A | Obstruction Type     |       | N/A | Storm Grate/Utility Type    |      |
|     |                      |       |     |                             |      |