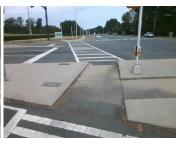

## Field Measurements/Component Compliance

Data Compliance

**36.0 Yes** Gutter 1 Ponding?

Description

Remove & Replace Detectable Warning System.

Surveyor Notes:

Possible Solutions:

N/A

PROW/ADA:

Total Cost:

N/A

| Yes | Refuge 1 Width (In)  | 72.0  | Yes | Gutter 1 Lip Ht (In)        | 0.0  |
|-----|----------------------|-------|-----|-----------------------------|------|
| Yes | Refuge 1 Slope (%)   | 0.6   | Yes | Gutter 1 Slope (%)          | 1.4  |
| Yes | Refuge 1 X Slope (%) | 0.9   | Yes | Gutter 1 X Slope (%)        | 0.7  |
| N/A | Painted X Walk1?     | Yes   | Yes | DWS 1 Provided?             | Yes  |
| N/A | X Walk 1 Direction   | To SE | Yes | DWS 1 Contrast?             | Yes  |
| N/A | X Walk 1 Width (In)  | 111.0 | Yes | DWS 1 Length (In)           | 24.0 |
| N/A | Road 1 Slope (%)     | 1.0   | No  | DWS 1 Full Width?           | No   |
| N/A | Road 1 X Slope (%)   | 0.6   | Yes | DWS 1 Offset (In)           | 0.0  |
| Yes | Refuge 2 Length (In) | 195.0 | Yes | Gutter 2 Ponding?           | No   |
| Yes | Refuge 2 Width (In)  | 72.0  | Yes | Gutter 2 Lip Ht (In)        | 0.0  |
| Yes | Refuge 2 Slope (%)   | 1.2   | Yes | Gutter 2 Slope (%)          | 4.8  |
| Yes | Refuge 2 X Slope (%) | 1.0   | Yes | Gutter 2 X Slope (%)        | 0.2  |
| N/A | Painted X Walk2?     | Yes   | Yes | DWS 2 Provided?             | Yes  |
| N/A | X Walk 2 Direction   | To NE | Yes | DWS 2 Contrast?             | Yes  |
| N/A | X Walk 2 Width (In)  | 114.0 | Yes | DWS 2 Length (In)           | 24.0 |
| N/A | Road 2 Slope (%)     | 1.1   | No  | DWS 2 Full Width?           | No   |
| N/A | Road 2 X Slope (%)   | 2.9   | Yes | DWS 2 Offset (In)           | 0.0  |
| Yes | Refuge 3 Length (in) | 133.0 | Yes | Gutter 3 Ponding?           | No   |
| Yes | Refuge 3 Width (in)  | 70.0  | Yes | Gutter 3 Lip Ht (in)        | 0.0  |
| Yes | Refuge 3 Slope (%)   | 0.5   | Yes | Gutter 3 Slope (%)          | 1.0  |
| Yes | Refuge 3 XSlope (%)  | 0.9   | Yes | Gutter 3 XSlope (%)         | 0.0  |
| N/A | Painted X Walk3?     | Yes   | Yes | DWS 3 Provided?             | Yes  |
| N/A | X Walk 3 Direction   | To NW | Yes | DWS 3 Contrast?             | Yes  |
| N/A | X Walk 3 Width (in)  | 112.0 | Yes | DWS 3 Length (in)           | 24.0 |
| N/A | Road 3 Slope (%)     | 0.3   | No  | DWS 3 Full Width?           | No   |
| N/A | Road 3 XSlope (%)    | 1.6   | Yes | DWS 3 Offset (in)           | 0.0  |
| Yes | Any Obstructions?    | N/A   | N/A | Storm Grate/Utility Hazard? | No   |
| N/A | Obstruction Type     |       | N/A | Storm Grate/Utility Type    |      |
|     |                      |       |     |                             |      |