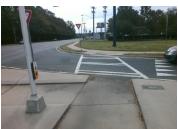

## Field Measurements/Component Compliance

Data Compliance

**36.0 Yes** Gutter 1 Ponding?

Description

Remove & Replace Detectable Warning System.

Surveyor Notes:

Possible Solutions:

N/A

PROW/ADA:

Total Cost:

N/A

| Yes | Refuge 1 Width (In)  | 72.0  | Yes | Gutter 1 Lip Ht (In)        | 0.0  |
|-----|----------------------|-------|-----|-----------------------------|------|
| Yes | Refuge 1 Slope (%)   | 0.6   | Yes | Gutter 1 Slope (%)          | 1.4  |
| Yes | Refuge 1 X Slope (%) | 0.9   | Yes | Gutter 1 X Slope (%)        | 0.7  |
| N/A | Painted X Walk1?     | Yes   | Yes | DWS 1 Provided?             | Yes  |
| N/A | X Walk 1 Direction   | To SE | Yes | DWS 1 Contrast?             | Yes  |
| N/A | X Walk 1 Width (In)  | 111.0 | Yes | DWS 1 Length (In)           | 24.0 |
| N/A | Road 1 Slope (%)     | 1.0   | No  | DWS 1 Full Width?           | No   |
| N/A | Road 1 X Slope (%)   | 0.6   | Yes | DWS 1 Offset (In)           | 0.0  |
| Yes | Refuge 2 Length (In) | 195.0 | Yes | Gutter 2 Ponding?           | No   |
| Yes | Refuge 2 Width (In)  | 72.0  | Yes | Gutter 2 Lip Ht (In)        | 0.0  |
| Yes | Refuge 2 Slope (%)   | 1.2   | Yes | Gutter 2 Slope (%)          | 4.8  |
| Yes | Refuge 2 X Slope (%) | 1.0   | Yes | Gutter 2 X Slope (%)        | 0.2  |
| N/A | Painted X Walk2?     | Yes   | Yes | DWS 2 Provided?             | Yes  |
| N/A | X Walk 2 Direction   | To NE | Yes | DWS 2 Contrast?             | Yes  |
| N/A | X Walk 2 Width (In)  | 114.0 | Yes | DWS 2 Length (In)           | 24.0 |
| N/A | Road 2 Slope (%)     | 1.1   | No  | DWS 2 Full Width?           | No   |
| N/A | Road 2 X Slope (%)   | 2.9   | Yes | DWS 2 Offset (In)           | 0.0  |
| Yes | Refuge 3 Length (in) | 133.0 | Yes | Gutter 3 Ponding?           | No   |
| Yes | Refuge 3 Width (in)  | 70.0  | Yes | Gutter 3 Lip Ht (in)        | 0.0  |
| Yes | Refuge 3 Slope (%)   | 0.5   | Yes | Gutter 3 Slope (%)          | 1.0  |
| Yes | Refuge 3 XSlope (%)  | 0.9   | Yes | Gutter 3 XSlope (%)         | 0.0  |
| N/A | Painted X Walk3?     | Yes   | Yes | DWS 3 Provided?             | Yes  |
| N/A | X Walk 3 Direction   | To NW | Yes | DWS 3 Contrast?             | Yes  |
| N/A | X Walk 3 Width (in)  | 112.0 | Yes | DWS 3 Length (in)           | 24.0 |
| N/A | Road 3 Slope (%)     | 0.3   | No  | DWS 3 Full Width?           | No   |
| N/A | Road 3 XSlope (%)    | 1.6   | Yes | DWS 3 Offset (in)           | 0.0  |
| Yes | Any Obstructions?    | N/A   | N/A | Storm Grate/Utility Hazard? | No   |
| N/A | Obstruction Type     |       | N/A | Storm Grate/Utility Type    |      |
|     |                      |       |     |                             |      |