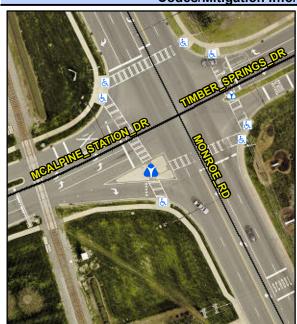

## Access Compliance Report Public Rights-of-Way (Island Curb Cuts)

Data

No

N/A

Intersection ID: 19817Main Street: MONROE\_RDCross Street: TIMBER\_SPRINGS\_DRLocation:SWADA ID: FA9761A9E819Curb Cut Type: IslandRefuge3Initial Pass/Fail: PassOverall Compliance: NoSeverity Score:10

2400.00

Compliance

Yes Refuge 1 Length (In)

N/A Surface Condition

Description

Codes/Mitigation Info/Possible Solution

## Field Measurements/Component Compliance

Data Compliance

**36.0 Yes** Gutter 1 Ponding?

Description

Remove & Replace Detectable Warning System.

Surveyor Notes:

Possible Solutions:

N/A

PROW/ADA:

Total Cost:

N/A

| Yes | Refuge 1 Width (In)  | 72.0  | Yes | Gutter 1 Lip Ht (In)        | 0.0  |
|-----|----------------------|-------|-----|-----------------------------|------|
| Yes | Refuge 1 Slope (%)   | 0.6   | Yes | Gutter 1 Slope (%)          | 1.4  |
| Yes | Refuge 1 X Slope (%) | 0.9   | Yes | Gutter 1 X Slope (%)        | 0.7  |
| N/A | Painted X Walk1?     | Yes   | Yes | DWS 1 Provided?             | Yes  |
| N/A | X Walk 1 Direction   | To SE | Yes | DWS 1 Contrast?             | Yes  |
| N/A | X Walk 1 Width (In)  | 111.0 | Yes | DWS 1 Length (In)           | 24.0 |
| N/A | Road 1 Slope (%)     | 1.0   | No  | DWS 1 Full Width?           | No   |
| N/A | Road 1 X Slope (%)   | 0.6   | Yes | DWS 1 Offset (In)           | 0.0  |
| Yes | Refuge 2 Length (In) | 195.0 | Yes | Gutter 2 Ponding?           | No   |
| Yes | Refuge 2 Width (In)  | 72.0  | Yes | Gutter 2 Lip Ht (In)        | 0.0  |
| Yes | Refuge 2 Slope (%)   | 1.2   | Yes | Gutter 2 Slope (%)          | 4.8  |
| Yes | Refuge 2 X Slope (%) | 1.0   | Yes | Gutter 2 X Slope (%)        | 0.2  |
| N/A | Painted X Walk2?     | Yes   | Yes | DWS 2 Provided?             | Yes  |
| N/A | X Walk 2 Direction   | To NE | Yes | DWS 2 Contrast?             | Yes  |
| N/A | X Walk 2 Width (In)  | 114.0 | Yes | DWS 2 Length (In)           | 24.0 |
| N/A | Road 2 Slope (%)     | 1.1   | No  | DWS 2 Full Width?           | No   |
| N/A | Road 2 X Slope (%)   | 2.9   | Yes | DWS 2 Offset (In)           | 0.0  |
| Yes | Refuge 3 Length (in) | 133.0 | Yes | Gutter 3 Ponding?           | No   |
| Yes | Refuge 3 Width (in)  | 70.0  | Yes | Gutter 3 Lip Ht (in)        | 0.0  |
| Yes | Refuge 3 Slope (%)   | 0.5   | Yes | Gutter 3 Slope (%)          | 1.0  |
| Yes | Refuge 3 XSlope (%)  | 0.9   | Yes | Gutter 3 XSlope (%)         | 0.0  |
| N/A | Painted X Walk3?     | Yes   | Yes | DWS 3 Provided?             | Yes  |
| N/A | X Walk 3 Direction   | To NW | Yes | DWS 3 Contrast?             | Yes  |
| N/A | X Walk 3 Width (in)  | 112.0 | Yes | DWS 3 Length (in)           | 24.0 |
| N/A | Road 3 Slope (%)     | 0.3   | No  | DWS 3 Full Width?           | No   |
| N/A | Road 3 XSlope (%)    | 1.6   | Yes | DWS 3 Offset (in)           | 0.0  |
| Yes | Any Obstructions?    | N/A   | N/A | Storm Grate/Utility Hazard? | No   |
| N/A | Obstruction Type     |       | N/A | Storm Grate/Utility Type    |      |
|     |                      |       |     |                             |      |