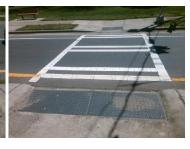

## Field Measurements/Component Compliance

Data Compliance Description

**55.5** N/A Gutter 1 Ponding?

**100.0 N/A** Gutter 1 Lip Ht (In)

**1.3 N/A** Gutter 1 Slope (%)

Yes N/A DWS 1 Provided?

**111.0 N/A** DWS 1 Length (In)

0.3 N/A DWS 1 Full Width?

3.6 N/A DWS 1 Offset (In)

**55.5 N/A** Gutter 2 Ponding?

**100.0 N/A** Gutter 2 Lip Ht (In)

**0.9 N/A** Gutter 2 Slope (%)

**1.7 N/A** Gutter 2 X Slope (%)

To NW N/A DWS 1 Contrast?

**2.6 N/A** Gutter 1 X Slope (%)

Remove & Replace Entire Refuge.

Surveyor Notes:

Possible Solutions:

N/A

PROW/ADA:

N/A

|                        | rieid weas           |  |  |  |  |  |
|------------------------|----------------------|--|--|--|--|--|
| Compliance Description |                      |  |  |  |  |  |
| Yes                    | Refuge 1 Length (In) |  |  |  |  |  |
| Yes                    | Refuge 1 Width (In)  |  |  |  |  |  |
| Yes                    | Refuge 1 Slope (%)   |  |  |  |  |  |
| Yes                    | Refuge 1 X Slope (%) |  |  |  |  |  |
| N/A                    | Painted X Walk1?     |  |  |  |  |  |
| N/A                    | X Walk 1 Direction   |  |  |  |  |  |
| N/A                    | X Walk 1 Width (In)  |  |  |  |  |  |
| N/A                    | Road 1 Slope (%)     |  |  |  |  |  |
| N/A                    | Road 1 X Slope (%)   |  |  |  |  |  |
|                        |                      |  |  |  |  |  |
| Yes                    | Refuge 2 Length (In) |  |  |  |  |  |
| Yes                    | Refuge 2 Width (In)  |  |  |  |  |  |
| Yes                    | Refuge 2 Slope (%)   |  |  |  |  |  |
| Yes                    | Refuge 2 X Slope (%) |  |  |  |  |  |
| N/A                    | Painted X Walk2?     |  |  |  |  |  |
| N/A                    | X Walk 2 Direction   |  |  |  |  |  |
| N/A                    | X Walk 2 Width (In)  |  |  |  |  |  |
| N/A                    | Road 2 Slope (%)     |  |  |  |  |  |
| N/A                    | Road 2 X Slope (%)   |  |  |  |  |  |
|                        |                      |  |  |  |  |  |
| N/A                    | Refuge 3 Length (in) |  |  |  |  |  |
| N/A                    | Refuge 3 Width (in)  |  |  |  |  |  |
|                        |                      |  |  |  |  |  |