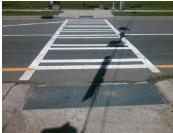

## Field Measurements/Component Compliance

Data Compliance Description

**55.5** N/A Gutter 1 Ponding?

**100.0 N/A** Gutter 1 Lip Ht (In)

**1.3 N/A** Gutter 1 Slope (%)

Yes N/A DWS 1 Provided?

**111.0 N/A** DWS 1 Length (In)

0.3 N/A DWS 1 Full Width?

3.6 N/A DWS 1 Offset (In)

**55.5 N/A** Gutter 2 Ponding?

**100.0 N/A** Gutter 2 Lip Ht (In)

**0.9 N/A** Gutter 2 Slope (%)

**1.7 N/A** Gutter 2 X Slope (%)

To NW N/A DWS 1 Contrast?

**2.6 N/A** Gutter 1 X Slope (%)

Remove & Replace Entire Refuge.

Surveyor Notes:

Possible Solutions:

N/A

PROW/ADA:

N/A

|                        | rieid weas           |  |  |  |  |  |
|------------------------|----------------------|--|--|--|--|--|
| Compliance Description |                      |  |  |  |  |  |
| Yes                    | Refuge 1 Length (In) |  |  |  |  |  |
| Yes                    | Refuge 1 Width (In)  |  |  |  |  |  |
| Yes                    | Refuge 1 Slope (%)   |  |  |  |  |  |
| Yes                    | Refuge 1 X Slope (%) |  |  |  |  |  |
| N/A                    | Painted X Walk1?     |  |  |  |  |  |
| N/A                    | X Walk 1 Direction   |  |  |  |  |  |
| N/A                    | X Walk 1 Width (In)  |  |  |  |  |  |
| N/A                    | Road 1 Slope (%)     |  |  |  |  |  |
| N/A                    | Road 1 X Slope (%)   |  |  |  |  |  |
|                        |                      |  |  |  |  |  |
| Yes                    | Refuge 2 Length (In) |  |  |  |  |  |
| Yes                    | Refuge 2 Width (In)  |  |  |  |  |  |
| Yes                    | Refuge 2 Slope (%)   |  |  |  |  |  |
| Yes                    | Refuge 2 X Slope (%) |  |  |  |  |  |
| N/A                    | Painted X Walk2?     |  |  |  |  |  |
| N/A                    | X Walk 2 Direction   |  |  |  |  |  |
| N/A                    | X Walk 2 Width (In)  |  |  |  |  |  |
| N/A                    | Road 2 Slope (%)     |  |  |  |  |  |
| N/A                    | Road 2 X Slope (%)   |  |  |  |  |  |
|                        |                      |  |  |  |  |  |
| N/A                    | Refuge 3 Length (in) |  |  |  |  |  |
| N/A                    | Refuge 3 Width (in)  |  |  |  |  |  |
|                        |                      |  |  |  |  |  |