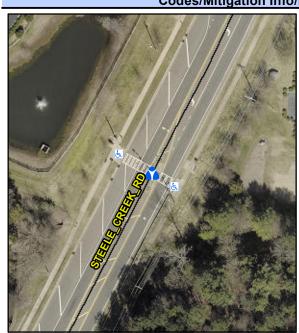

## Access Compliance Report Public Rights-of-Way (Island Curb Cuts)

Data

N/A

Intersection ID: 10038774Main Street: STEELE\_CREEK\_RDCross Street: N/ALocation:NADA ID: FB89A811CEC7Curb Cut Type: MedianRefuge2Initial Pass/Fail: FailOverall Compliance: NoSeverity Score:0