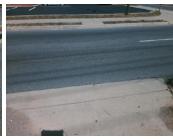

## Field Measurements/Component Compliance

Remove & Replace Entire Refuge.

Surveyor Notes:

Possible Solutions:

N/A

PROW/ADA:

N/A

|                        | rieid weas           | urements/C | omp | onent    | Compilan    |
|------------------------|----------------------|------------|-----|----------|-------------|
| Compliance Description |                      | Data       | Com | pliance  | Descriptio  |
| No                     | Refuge 1 Length (In) | 30.0       | N/A | Gutter 1 | Ponding?    |
| Yes                    | Refuge 1 Width (In)  | 116.0      | N/A | Gutter 1 | Lip Ht (In) |
| Yes                    | Refuge 1 Slope (%)   | 1.0        | N/A | Gutter 1 | Slope (%)   |
| Yes                    | Refuge 1 X Slope (%) | 1.2        | N/A | Gutter 1 | X Slope (%) |
| N/A                    | Painted X Walk1?     | No         | Yes | DWS 1    | Provided?   |
| N/A                    | X Walk 1 Direction   | To W       | N/A | DWS 1    | Contrast?   |
| N/A                    | X Walk 1 Width (In)  | N/A        | N/A | DWS 1    | Length (In) |
| N/A                    | Road 1 Slope (%)     | 1.6        | N/A | DWS 1    | Full Width? |
| N/A                    | Road 1 X Slope (%)   | 4.0        | N/A | DWS 1    | Offset (In) |
|                        |                      |            |     |          |             |
| No                     | Refuge 2 Length (In) | 30.0       | N/A | Gutter 2 | 2 Ponding?  |
| Yes                    | Refuge 2 Width (In)  | 116.0      | N/A | Gutter 2 | Lip Ht (In) |
| Yes                    | Refuge 2 Slope (%)   | 1.0        | N/A | Gutter 2 | Slope (%)   |
| Yes                    | Refuge 2 X Slope (%) | 2.0        | N/A | Gutter 2 | X Slope (%) |
| N/A                    | Painted X Walk2?     | No         | Yes | DWS 2    | Provided?   |
| N/A                    | X Walk 2 Direction   | To E       | N/A | DWS 2    | Contrast?   |
| N/A                    | X Walk 2 Width (In)  | N/A        | N/A | DWS 2    | Length (In) |
| N/A                    | Road 2 Slope (%)     | 1.3        | N/A | DWS 2    | Full Width? |
| N/A                    | Road 2 X Slope (%)   | 3.8        | N/A | DWS 2    | Offset (In) |
|                        |                      |            |     |          |             |
| N/A                    | Refuge 3 Length (in) | N/A        | N/A | Gutter 3 | Ponding?    |
| N/A                    | Refuge 3 Width (in)  | N/A        | N/A | Gutter 3 | Lip Ht (in) |