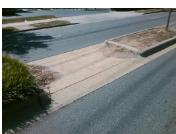

## Field Measurements/Component Compliance

Remove & Replace Entire Refuge.

Surveyor Notes:

Possible Solutions:

N/A

PROW/ADA:

N/A

|                        | rieid weas           | urements/C | omp | onent    | Compilan    |
|------------------------|----------------------|------------|-----|----------|-------------|
| Compliance Description |                      | Data       | Com | pliance  | Descriptio  |
| No                     | Refuge 1 Length (In) | 30.0       | N/A | Gutter 1 | Ponding?    |
| Yes                    | Refuge 1 Width (In)  | 116.0      | N/A | Gutter 1 | Lip Ht (In) |
| Yes                    | Refuge 1 Slope (%)   | 1.0        | N/A | Gutter 1 | Slope (%)   |
| Yes                    | Refuge 1 X Slope (%) | 1.2        | N/A | Gutter 1 | X Slope (%) |
| N/A                    | Painted X Walk1?     | No         | Yes | DWS 1    | Provided?   |
| N/A                    | X Walk 1 Direction   | To W       | N/A | DWS 1    | Contrast?   |
| N/A                    | X Walk 1 Width (In)  | N/A        | N/A | DWS 1    | Length (In) |
| N/A                    | Road 1 Slope (%)     | 1.6        | N/A | DWS 1    | Full Width? |
| N/A                    | Road 1 X Slope (%)   | 4.0        | N/A | DWS 1    | Offset (In) |
|                        |                      |            |     |          |             |
| No                     | Refuge 2 Length (In) | 30.0       | N/A | Gutter 2 | 2 Ponding?  |
| Yes                    | Refuge 2 Width (In)  | 116.0      | N/A | Gutter 2 | Lip Ht (In) |
| Yes                    | Refuge 2 Slope (%)   | 1.0        | N/A | Gutter 2 | Slope (%)   |
| Yes                    | Refuge 2 X Slope (%) | 2.0        | N/A | Gutter 2 | X Slope (%) |
| N/A                    | Painted X Walk2?     | No         | Yes | DWS 2    | Provided?   |
| N/A                    | X Walk 2 Direction   | To E       | N/A | DWS 2    | Contrast?   |
| N/A                    | X Walk 2 Width (In)  | N/A        | N/A | DWS 2    | Length (In) |
| N/A                    | Road 2 Slope (%)     | 1.3        | N/A | DWS 2    | Full Width? |
| N/A                    | Road 2 X Slope (%)   | 3.8        | N/A | DWS 2    | Offset (In) |
|                        |                      |            |     |          |             |
| N/A                    | Refuge 3 Length (in) | N/A        | N/A | Gutter 3 | Ponding?    |
| N/A                    | Refuge 3 Width (in)  | N/A        | N/A | Gutter 3 | Lip Ht (in) |