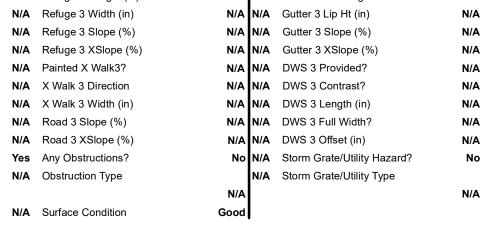

## Field Measurements/Component Compliance

Remove & Replace Entire Refuge.

Surveyor Notes:

Possible Solutions:

N/A

PROW/ADA:

N/A

|                        | rieid weas           | urements/C | omp | onent    | Compilan    |
|------------------------|----------------------|------------|-----|----------|-------------|
| Compliance Description |                      | Data       | Com | pliance  | Descriptio  |
| No                     | Refuge 1 Length (In) | 30.0       | N/A | Gutter 1 | Ponding?    |
| Yes                    | Refuge 1 Width (In)  | 116.0      | N/A | Gutter 1 | Lip Ht (In) |
| Yes                    | Refuge 1 Slope (%)   | 1.0        | N/A | Gutter 1 | Slope (%)   |
| Yes                    | Refuge 1 X Slope (%) | 1.2        | N/A | Gutter 1 | X Slope (%) |
| N/A                    | Painted X Walk1?     | No         | Yes | DWS 1    | Provided?   |
| N/A                    | X Walk 1 Direction   | To W       | N/A | DWS 1    | Contrast?   |
| N/A                    | X Walk 1 Width (In)  | N/A        | N/A | DWS 1    | Length (In) |
| N/A                    | Road 1 Slope (%)     | 1.6        | N/A | DWS 1    | Full Width? |
| N/A                    | Road 1 X Slope (%)   | 4.0        | N/A | DWS 1    | Offset (In) |
|                        |                      |            |     |          |             |
| No                     | Refuge 2 Length (In) | 30.0       | N/A | Gutter 2 | 2 Ponding?  |
| Yes                    | Refuge 2 Width (In)  | 116.0      | N/A | Gutter 2 | Lip Ht (In) |
| Yes                    | Refuge 2 Slope (%)   | 1.0        | N/A | Gutter 2 | Slope (%)   |
| Yes                    | Refuge 2 X Slope (%) | 2.0        | N/A | Gutter 2 | X Slope (%) |
| N/A                    | Painted X Walk2?     | No         | Yes | DWS 2    | Provided?   |
| N/A                    | X Walk 2 Direction   | To E       | N/A | DWS 2    | Contrast?   |
| N/A                    | X Walk 2 Width (In)  | N/A        | N/A | DWS 2    | Length (In) |
| N/A                    | Road 2 Slope (%)     | 1.3        | N/A | DWS 2    | Full Width? |
| N/A                    | Road 2 X Slope (%)   | 3.8        | N/A | DWS 2    | Offset (In) |
|                        |                      |            |     |          |             |
| N/A                    | Refuge 3 Length (in) | N/A        | N/A | Gutter 3 | Ponding?    |
| N/A                    | Refuge 3 Width (in)  | N/A        | N/A | Gutter 3 | Lip Ht (in) |