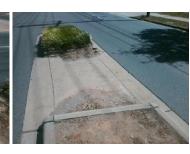

N/A

Main Street: ARNOLD DR **Cross Street: CENTRAL AV** Location: Intersection ID: 13482 W Curb Cut Type: MedianRefuge2 Initial Pass/Fail: Pass **Overall Compliance: No** ADA ID: FC5071596170 **Severity Score:** 15

## Field Measurements/Component Compliance

Remove & Replace Entire Refuge.

Surveyor Notes:

Possible Solutions:

N/A

PROW/ADA:

N/A

|                        | rieid weas           | urements/C | omp | onent    | Compilan    |
|------------------------|----------------------|------------|-----|----------|-------------|
| Compliance Description |                      | Data       | Com | pliance  | Descriptio  |
| No                     | Refuge 1 Length (In) | 30.0       | N/A | Gutter 1 | Ponding?    |
| Yes                    | Refuge 1 Width (In)  | 116.0      | N/A | Gutter 1 | Lip Ht (In) |
| Yes                    | Refuge 1 Slope (%)   | 1.0        | N/A | Gutter 1 | Slope (%)   |
| Yes                    | Refuge 1 X Slope (%) | 1.2        | N/A | Gutter 1 | X Slope (%) |
| N/A                    | Painted X Walk1?     | No         | Yes | DWS 1    | Provided?   |
| N/A                    | X Walk 1 Direction   | To W       | N/A | DWS 1    | Contrast?   |
| N/A                    | X Walk 1 Width (In)  | N/A        | N/A | DWS 1    | Length (In) |
| N/A                    | Road 1 Slope (%)     | 1.6        | N/A | DWS 1    | Full Width? |
| N/A                    | Road 1 X Slope (%)   | 4.0        | N/A | DWS 1    | Offset (In) |
|                        |                      |            |     |          |             |
| No                     | Refuge 2 Length (In) | 30.0       | N/A | Gutter 2 | 2 Ponding?  |
| Yes                    | Refuge 2 Width (In)  | 116.0      | N/A | Gutter 2 | Lip Ht (In) |
| Yes                    | Refuge 2 Slope (%)   | 1.0        | N/A | Gutter 2 | Slope (%)   |
| Yes                    | Refuge 2 X Slope (%) | 2.0        | N/A | Gutter 2 | X Slope (%) |
| N/A                    | Painted X Walk2?     | No         | Yes | DWS 2    | Provided?   |
| N/A                    | X Walk 2 Direction   | To E       | N/A | DWS 2    | Contrast?   |
| N/A                    | X Walk 2 Width (In)  | N/A        | N/A | DWS 2    | Length (In) |
| N/A                    | Road 2 Slope (%)     | 1.3        | N/A | DWS 2    | Full Width? |
| N/A                    | Road 2 X Slope (%)   | 3.8        | N/A | DWS 2    | Offset (In) |
|                        |                      |            |     |          |             |
| N/A                    | Refuge 3 Length (in) | N/A        | N/A | Gutter 3 | Ponding?    |
| N/A                    | Refuge 3 Width (in)  | N/A        | N/A | Gutter 3 | Lip Ht (in) |