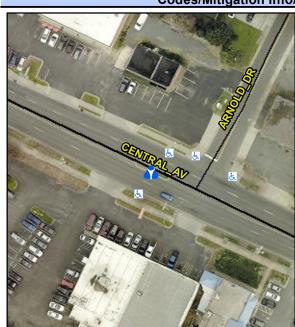

N/A

Main Street: ARNOLD DR **Cross Street: CENTRAL AV** Location: Intersection ID: 13482 W Curb Cut Type: MedianRefuge2 Initial Pass/Fail: Pass **Overall Compliance: No** ADA ID: FC5071596170 **Severity Score:** 15