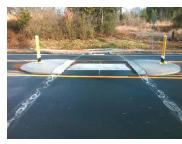

## Field Measurements/Component Compliance

Remove & Replace Entire Refuge.

Surveyor Notes:

Possible Solutions:

N/A

PROW/ADA:

N/A

| Compliance Description |           | Data          | Data Compliance |     | Description |             |
|------------------------|-----------|---------------|-----------------|-----|-------------|-------------|
| Yes                    | Refuge 1  | Length (In)   | 49.0            | N/A | Gutter 1    | Ponding?    |
| Yes                    | Refuge 1  | l Width (In)  | 98.0            | N/A | Gutter 1    | Lip Ht (In) |
| Yes                    | Refuge 1  | l Slope (%)   | 1.9             | N/A | Gutter 1    | Slope (%)   |
| No                     | Refuge 1  | I X Slope (%) | 6.9             | N/A | Gutter 1    | X Slope (%) |
| N/A                    | Painted 2 | X Walk1?      | No              | N/A | DWS 1 F     | Provided?   |
| N/A                    | X Walk 1  | Direction     | To S            | N/A | DWS 1       | Contrast?   |
| N/A                    | X Walk 1  | Width (In)    | N/A             | N/A | DWS 1 I     | ₋ength (In) |
| N/A                    | Road 1 S  | Slope (%)     | 8.2             | N/A | DWS 1 F     | -ull Width? |
| N/A                    | Road 1    | Slope (%)     | 4.2             | N/A | DWS 1       | Offset (In) |
|                        |           |               |                 |     |             |             |
| Yes                    | Refuge 2  | 2 Length (In) | 49.0            | N/A | Gutter 2    | Ponding?    |
| Yes                    | Refuge 2  | 2 Width (In)  | 98.0            | N/A | Gutter 2    | Lip Ht (In) |
| Yes                    | Refuge 2  | 2 Slope (%)   | 2.2             | N/A | Gutter 2    | Slope (%)   |
| No                     | Refuge 2  | 2 X Slope (%) | 7.5             | N/A | Gutter 2    | X Slope (%) |
| N/A                    | Painted 2 | X Walk2?      | No              | N/A | DWS 2 I     | Provided?   |
| N/A                    | X Walk 2  | 2 Direction   | To N            | N/A | DWS 2       | Contrast?   |
| N/A                    | X Walk 2  | Width (In)    | N/A             | N/A | DWS 2 I     | Length (In) |
| N/A                    | Road 2 S  | Slope (%)     | 7.2             | N/A | DWS 2 I     | Full Width? |
| N/A                    | Road 2    | K Slope (%)   | 4.6             | N/A | DWS 2       | Offset (In) |
|                        |           |               |                 |     |             |             |
| N/A                    | Refuge 3  | B Length (in) | N/A             | N/A | Gutter 3    | Ponding?    |
| N/A                    | Refuge 3  | 3 Width (in)  | N/A             | N/A | Gutter 3    | Lip Ht (in) |
|                        |           |               |                 |     | _           |             |