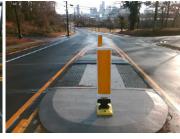

## Field Measurements/Component Compliance

Remove & Replace Entire Refuge.

Surveyor Notes:

Possible Solutions:

N/A

PROW/ADA:

N/A

| Compliance Description |           | Data          | Data Compliance |     | Description |             |
|------------------------|-----------|---------------|-----------------|-----|-------------|-------------|
| Yes                    | Refuge 1  | Length (In)   | 49.0            | N/A | Gutter 1    | Ponding?    |
| Yes                    | Refuge 1  | l Width (In)  | 98.0            | N/A | Gutter 1    | Lip Ht (In) |
| Yes                    | Refuge 1  | l Slope (%)   | 1.9             | N/A | Gutter 1    | Slope (%)   |
| No                     | Refuge 1  | I X Slope (%) | 6.9             | N/A | Gutter 1    | X Slope (%) |
| N/A                    | Painted 2 | X Walk1?      | No              | N/A | DWS 1 F     | Provided?   |
| N/A                    | X Walk 1  | Direction     | To S            | N/A | DWS 1       | Contrast?   |
| N/A                    | X Walk 1  | Width (In)    | N/A             | N/A | DWS 1 I     | ₋ength (In) |
| N/A                    | Road 1 S  | Slope (%)     | 8.2             | N/A | DWS 1 F     | -ull Width? |
| N/A                    | Road 1    | Slope (%)     | 4.2             | N/A | DWS 1       | Offset (In) |
|                        |           |               |                 |     |             |             |
| Yes                    | Refuge 2  | 2 Length (In) | 49.0            | N/A | Gutter 2    | Ponding?    |
| Yes                    | Refuge 2  | 2 Width (In)  | 98.0            | N/A | Gutter 2    | Lip Ht (In) |
| Yes                    | Refuge 2  | 2 Slope (%)   | 2.2             | N/A | Gutter 2    | Slope (%)   |
| No                     | Refuge 2  | 2 X Slope (%) | 7.5             | N/A | Gutter 2    | X Slope (%) |
| N/A                    | Painted 2 | X Walk2?      | No              | N/A | DWS 2 I     | Provided?   |
| N/A                    | X Walk 2  | 2 Direction   | To N            | N/A | DWS 2       | Contrast?   |
| N/A                    | X Walk 2  | Width (In)    | N/A             | N/A | DWS 2 I     | Length (In) |
| N/A                    | Road 2 S  | Slope (%)     | 7.2             | N/A | DWS 2 I     | Full Width? |
| N/A                    | Road 2    | K Slope (%)   | 4.6             | N/A | DWS 2       | Offset (In) |
|                        |           |               |                 |     |             |             |
| N/A                    | Refuge 3  | B Length (in) | N/A             | N/A | Gutter 3    | Ponding?    |
| N/A                    | Refuge 3  | 3 Width (in)  | N/A             | N/A | Gutter 3    | Lip Ht (in) |
|                        |           |               |                 |     | _           |             |