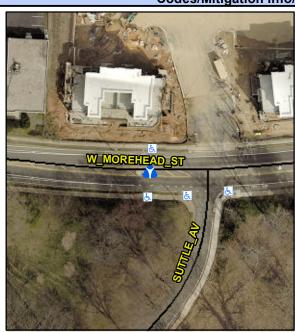

## **Access Compliance Report Public Rights-of-Way** (Island Curb Cuts)

Data

N/A

N/A N/A

N/A

N/A

N/A

Intersection ID: 12158 Main Street: W MOREHEAD ST **Cross Street: SUTTLE AVE** Location: S **Overall Compliance: No ADA ID: FC7D4DDCA366** Curb Cut Type: MedianRefuge2 Initial Pass/Fail: Fail Severity Score: 13.75