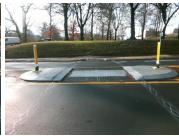

## Field Measurements/Component Compliance

Remove & Replace Entire Refuge.

Surveyor Notes:

Possible Solutions:

N/A

PROW/ADA:

N/A

| Compliance Description |           | Data          | Data Compliance |     | Description |             |
|------------------------|-----------|---------------|-----------------|-----|-------------|-------------|
| Yes                    | Refuge 1  | Length (In)   | 49.0            | N/A | Gutter 1    | Ponding?    |
| Yes                    | Refuge 1  | l Width (In)  | 98.0            | N/A | Gutter 1    | Lip Ht (In) |
| Yes                    | Refuge 1  | l Slope (%)   | 1.9             | N/A | Gutter 1    | Slope (%)   |
| No                     | Refuge 1  | I X Slope (%) | 6.9             | N/A | Gutter 1    | X Slope (%) |
| N/A                    | Painted 2 | X Walk1?      | No              | N/A | DWS 1 F     | Provided?   |
| N/A                    | X Walk 1  | Direction     | To S            | N/A | DWS 1       | Contrast?   |
| N/A                    | X Walk 1  | Width (In)    | N/A             | N/A | DWS 1 I     | ₋ength (In) |
| N/A                    | Road 1 S  | Slope (%)     | 8.2             | N/A | DWS 1 F     | -ull Width? |
| N/A                    | Road 1    | Slope (%)     | 4.2             | N/A | DWS 1       | Offset (In) |
|                        |           |               |                 |     |             |             |
| Yes                    | Refuge 2  | 2 Length (In) | 49.0            | N/A | Gutter 2    | Ponding?    |
| Yes                    | Refuge 2  | 2 Width (In)  | 98.0            | N/A | Gutter 2    | Lip Ht (In) |
| Yes                    | Refuge 2  | 2 Slope (%)   | 2.2             | N/A | Gutter 2    | Slope (%)   |
| No                     | Refuge 2  | 2 X Slope (%) | 7.5             | N/A | Gutter 2    | X Slope (%) |
| N/A                    | Painted 2 | X Walk2?      | No              | N/A | DWS 2 I     | Provided?   |
| N/A                    | X Walk 2  | 2 Direction   | To N            | N/A | DWS 2       | Contrast?   |
| N/A                    | X Walk 2  | Width (In)    | N/A             | N/A | DWS 2 I     | Length (In) |
| N/A                    | Road 2 S  | Slope (%)     | 7.2             | N/A | DWS 2 I     | Full Width? |
| N/A                    | Road 2    | K Slope (%)   | 4.6             | N/A | DWS 2       | Offset (In) |
|                        |           |               |                 |     |             |             |
| N/A                    | Refuge 3  | B Length (in) | N/A             | N/A | Gutter 3    | Ponding?    |
| N/A                    | Refuge 3  | 3 Width (in)  | N/A             | N/A | Gutter 3    | Lip Ht (in) |
|                        |           |               |                 |     | _           |             |