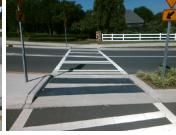

Remove & Replace Entire Refuge.

Surveyor Notes:

N/A

PROW/ADA:

Total Cost:

N/A

| No  | Refuge 1 Length (In) | 23.0  | N/A | Gutter 1 Ponding?           | N/A |
|-----|----------------------|-------|-----|-----------------------------|-----|
| Yes | Refuge 1 Width (In)  | 114.0 | N/A | Gutter 1 Lip Ht (In)        | N/A |
| No  | Refuge 1 Slope (%)   | 5.3   | N/A | Gutter 1 Slope (%)          | N/A |
| Yes | Refuge 1 X Slope (%) | 2.6   | N/A | Gutter 1 X Slope (%)        | N/A |
| N/A | Painted X Walk1?     | Yes   | N/A | DWS 1 Provided?             | N/A |
| N/A | X Walk 1 Direction   | To NE | N/A | DWS 1 Contrast?             | N/A |
| N/A | X Walk 1 Width (In)  | 108.0 | N/A | DWS 1 Length (In)           | N/A |
| N/A | Road 1 Slope (%)     | 2.2   | N/A | DWS 1 Full Width?           | N/A |
| N/A | Road 1 X Slope (%)   | 2.1   | N/A | DWS 1 Offset (In)           | N/A |
| No  | Refuge 2 Length (In) | 23.0  | N/A | Gutter 2 Ponding?           | N/A |
| Yes | Refuge 2 Width (In)  | 114.0 | N/A | Gutter 2 Lip Ht (In)        | N/A |
| Yes | Refuge 2 Slope (%)   | 4.6   | N/A | Gutter 2 Slope (%)          | N/A |
| Yes | Refuge 2 X Slope (%) | 2.2   | N/A | Gutter 2 X Slope (%)        | N/A |
| N/A | Painted X Walk2?     | Yes   | N/A | DWS 2 Provided?             | N/A |
| N/A | X Walk 2 Direction   | To SW | N/A | DWS 2 Contrast?             | N/A |
| N/A | X Walk 2 Width (In)  | 109.0 | N/A | DWS 2 Length (In)           | N/A |
| N/A | Road 2 Slope (%)     | 1.1   | N/A | DWS 2 Full Width?           | N/A |
| N/A | Road 2 X Slope (%)   | 1.8   | N/A | DWS 2 Offset (In)           | N/A |
| N/A | Refuge 3 Length (in) | N/A   | N/A | Gutter 3 Ponding?           | N/A |
| N/A | Refuge 3 Width (in)  | N/A   | N/A | Gutter 3 Lip Ht (in)        | N/A |
| N/A | Refuge 3 Slope (%)   | N/A   | N/A | Gutter 3 Slope (%)          | N/A |
| N/A | Refuge 3 XSlope (%)  | N/A   | N/A | Gutter 3 XSlope (%)         | N/A |
| N/A | Painted X Walk3?     | N/A   | N/A | DWS 3 Provided?             | N/A |
| N/A | X Walk 3 Direction   | N/A   | N/A | DWS 3 Contrast?             | N/A |
| N/A | X Walk 3 Width (in)  | N/A   | N/A | DWS 3 Length (in)           | N/A |
| N/A | Road 3 Slope (%)     | N/A   | N/A | DWS 3 Full Width?           | N/A |
| N/A | Road 3 XSlope (%)    | N/A   | N/A | DWS 3 Offset (in)           | N/A |
| Yes | Any Obstructions?    | N/A   | N/A | Storm Grate/Utility Hazard? | N/A |
| N/A | Obstruction Type     |       | N/A | Storm Grate/Utility Type    |     |
|     |                      | N/A   |     |                             | N/A |
| N/A | Surface Condition    | Good  |     |                             |     |
|     |                      |       |     |                             |     |