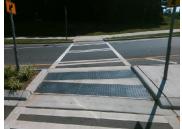

Remove & Replace Entire Refuge.

Surveyor Notes:

N/A

PROW/ADA:

Total Cost:

N/A

| No  | Refuge 1 Length (In) | 23.0  | N/A | Gutter 1 Ponding?           | N/A |
|-----|----------------------|-------|-----|-----------------------------|-----|
| Yes | Refuge 1 Width (In)  | 114.0 | N/A | Gutter 1 Lip Ht (In)        | N/A |
| No  | Refuge 1 Slope (%)   | 5.3   | N/A | Gutter 1 Slope (%)          | N/A |
| Yes | Refuge 1 X Slope (%) | 2.6   | N/A | Gutter 1 X Slope (%)        | N/A |
| N/A | Painted X Walk1?     | Yes   | N/A | DWS 1 Provided?             | N/A |
| N/A | X Walk 1 Direction   | To NE | N/A | DWS 1 Contrast?             | N/A |
| N/A | X Walk 1 Width (In)  | 108.0 | N/A | DWS 1 Length (In)           | N/A |
| N/A | Road 1 Slope (%)     | 2.2   | N/A | DWS 1 Full Width?           | N/A |
| N/A | Road 1 X Slope (%)   | 2.1   | N/A | DWS 1 Offset (In)           | N/A |
| No  | Refuge 2 Length (In) | 23.0  | N/A | Gutter 2 Ponding?           | N/A |
| Yes | Refuge 2 Width (In)  | 114.0 | N/A | Gutter 2 Lip Ht (In)        | N/A |
| Yes | Refuge 2 Slope (%)   | 4.6   | N/A | Gutter 2 Slope (%)          | N/A |
| Yes | Refuge 2 X Slope (%) | 2.2   | N/A | Gutter 2 X Slope (%)        | N/A |
| N/A | Painted X Walk2?     | Yes   | N/A | DWS 2 Provided?             | N/A |
| N/A | X Walk 2 Direction   | To SW | N/A | DWS 2 Contrast?             | N/A |
| N/A | X Walk 2 Width (In)  | 109.0 | N/A | DWS 2 Length (In)           | N/A |
| N/A | Road 2 Slope (%)     | 1.1   | N/A | DWS 2 Full Width?           | N/A |
| N/A | Road 2 X Slope (%)   | 1.8   | N/A | DWS 2 Offset (In)           | N/A |
| N/A | Refuge 3 Length (in) | N/A   | N/A | Gutter 3 Ponding?           | N/A |
| N/A | Refuge 3 Width (in)  | N/A   | N/A | Gutter 3 Lip Ht (in)        | N/A |
| N/A | Refuge 3 Slope (%)   | N/A   | N/A | Gutter 3 Slope (%)          | N/A |
| N/A | Refuge 3 XSlope (%)  | N/A   | N/A | Gutter 3 XSlope (%)         | N/A |
| N/A | Painted X Walk3?     | N/A   | N/A | DWS 3 Provided?             | N/A |
| N/A | X Walk 3 Direction   | N/A   | N/A | DWS 3 Contrast?             | N/A |
| N/A | X Walk 3 Width (in)  | N/A   | N/A | DWS 3 Length (in)           | N/A |
| N/A | Road 3 Slope (%)     | N/A   | N/A | DWS 3 Full Width?           | N/A |
| N/A | Road 3 XSlope (%)    | N/A   | N/A | DWS 3 Offset (in)           | N/A |
| Yes | Any Obstructions?    | N/A   | N/A | Storm Grate/Utility Hazard? | N/A |
| N/A | Obstruction Type     |       | N/A | Storm Grate/Utility Type    |     |
|     |                      | N/A   |     |                             | N/A |
| N/A | Surface Condition    | Good  |     |                             |     |
|     |                      |       |     |                             |     |