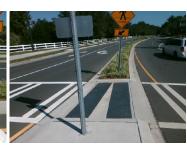

Remove & Replace Entire Refuge.

Surveyor Notes:

N/A

PROW/ADA:

Total Cost:

N/A

| No  | Refuge 1 Length (In) | 23.0  | N/A | Gutter 1 Ponding?           | N/A |
|-----|----------------------|-------|-----|-----------------------------|-----|
| Yes | Refuge 1 Width (In)  | 114.0 | N/A | Gutter 1 Lip Ht (In)        | N/A |
| No  | Refuge 1 Slope (%)   | 5.3   | N/A | Gutter 1 Slope (%)          | N/A |
| Yes | Refuge 1 X Slope (%) | 2.6   | N/A | Gutter 1 X Slope (%)        | N/A |
| N/A | Painted X Walk1?     | Yes   | N/A | DWS 1 Provided?             | N/A |
| N/A | X Walk 1 Direction   | To NE | N/A | DWS 1 Contrast?             | N/A |
| N/A | X Walk 1 Width (In)  | 108.0 | N/A | DWS 1 Length (In)           | N/A |
| N/A | Road 1 Slope (%)     | 2.2   | N/A | DWS 1 Full Width?           | N/A |
| N/A | Road 1 X Slope (%)   | 2.1   | N/A | DWS 1 Offset (In)           | N/A |
| No  | Refuge 2 Length (In) | 23.0  | N/A | Gutter 2 Ponding?           | N/A |
| Yes | Refuge 2 Width (In)  | 114.0 | N/A | Gutter 2 Lip Ht (In)        | N/A |
| Yes | Refuge 2 Slope (%)   | 4.6   | N/A | Gutter 2 Slope (%)          | N/A |
| Yes | Refuge 2 X Slope (%) | 2.2   | N/A | Gutter 2 X Slope (%)        | N/A |
| N/A | Painted X Walk2?     | Yes   | N/A | DWS 2 Provided?             | N/A |
| N/A | X Walk 2 Direction   | To SW | N/A | DWS 2 Contrast?             | N/A |
| N/A | X Walk 2 Width (In)  | 109.0 | N/A | DWS 2 Length (In)           | N/A |
| N/A | Road 2 Slope (%)     | 1.1   | N/A | DWS 2 Full Width?           | N/A |
| N/A | Road 2 X Slope (%)   | 1.8   | N/A | DWS 2 Offset (In)           | N/A |
| N/A | Refuge 3 Length (in) | N/A   | N/A | Gutter 3 Ponding?           | N/A |
| N/A | Refuge 3 Width (in)  | N/A   | N/A | Gutter 3 Lip Ht (in)        | N/A |
| N/A | Refuge 3 Slope (%)   | N/A   | N/A | Gutter 3 Slope (%)          | N/A |
| N/A | Refuge 3 XSlope (%)  | N/A   | N/A | Gutter 3 XSlope (%)         | N/A |
| N/A | Painted X Walk3?     | N/A   | N/A | DWS 3 Provided?             | N/A |
| N/A | X Walk 3 Direction   | N/A   | N/A | DWS 3 Contrast?             | N/A |
| N/A | X Walk 3 Width (in)  | N/A   | N/A | DWS 3 Length (in)           | N/A |
| N/A | Road 3 Slope (%)     | N/A   | N/A | DWS 3 Full Width?           | N/A |
| N/A | Road 3 XSlope (%)    | N/A   | N/A | DWS 3 Offset (in)           | N/A |
| Yes | Any Obstructions?    | N/A   | N/A | Storm Grate/Utility Hazard? | N/A |
| N/A | Obstruction Type     |       | N/A | Storm Grate/Utility Type    |     |
|     |                      | N/A   |     |                             | N/A |
| N/A | Surface Condition    | Good  |     |                             |     |
|     |                      |       |     |                             |     |