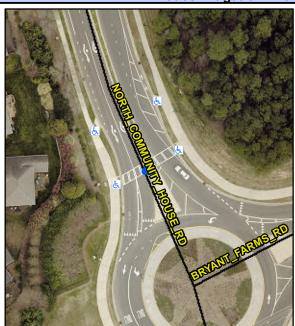

## Access Compliance Report Public Rights-of-Way (Island Curb Cuts)

Data

Intersection ID: 27942 Main Street: COMMUNITY\_HOUSE\_RD Cross Street: NORTH\_COMMUNITY\_HOUSE\_RD Location: NW

ADA ID: FCAFCE6A6FFB Curb Cut Type: MedianRefuge2 Initial Pass/Fail: Fail Overall Compliance: No Severity Score: 12.5