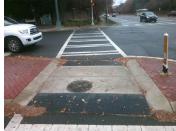

N/A

N/A

N/A

Intersection ID: 20587 Main Street: COLONY\_RD Cross Street: FAIRVIEW\_RD Location: SE

ADA ID: FCB046EC376A Curb Cut Type: MedianRefuge2 Initial Pass/Fail: Fail Overall Compliance: No Severity Score: 1.25

PROW/ADA:

N/A

| Yes | Refuge 1 Length (In) |
|-----|----------------------|
| Yes | Refuge 1 Width (In)  |
| Yes | Refuge 1 Slope (%)   |
| Yes | Refuge 1 X Slope (%) |
| N/A | Painted X Walk1?     |
| N/A | X Walk 1 Direction   |
| N/A | X Walk 1 Width (In)  |
| N/A | Road 1 Slope (%)     |
| N/A | Road 1 X Slope (%)   |
|     |                      |
| Yes | Refuge 2 Length (In) |
| Yes | Refuge 2 Width (In)  |
| Yes | Refuge 2 Slope (%)   |
| Yes | Refuge 2 X Slope (%) |
| N/A | Painted X Walk2?     |
| N/A | X Walk 2 Direction   |
| N/A | X Walk 2 Width (In)  |
| N/A | Road 2 Slope (%)     |
| N/A | Road 2 X Slope (%)   |
|     |                      |
|     |                      |

Compliance

Description

Total Cost: \$ 3000.00

| 10/7 | Trodd 177 Glope (70) | 0.2   | 10/7 | BVVO T Oliset (III)         | 1074 |
|------|----------------------|-------|------|-----------------------------|------|
| Yes  | Refuge 2 Length (In) | 60.5  | N/A  | Gutter 2 Ponding?           | N/A  |
| Yes  | Refuge 2 Width (In)  | 96.0  | N/A  | Gutter 2 Lip Ht (In)        | N/A  |
| Yes  | Refuge 2 Slope (%)   | 3.0   | N/A  | Gutter 2 Slope (%)          | N/A  |
| Yes  | Refuge 2 X Slope (%) | 1.7   | N/A  | Gutter 2 X Slope (%)        | N/A  |
| N/A  | Painted X Walk2?     | Yes   | N/A  | DWS 2 Provided?             | N/A  |
| N/A  | X Walk 2 Direction   | To NE | N/A  | DWS 2 Contrast?             | N/A  |
| N/A  | X Walk 2 Width (In)  | 108.0 | N/A  | DWS 2 Length (In)           | N/A  |
| N/A  | Road 2 Slope (%)     | 1.2   | N/A  | DWS 2 Full Width?           | N/A  |
| N/A  | Road 2 X Slope (%)   | 1.0   | N/A  | DWS 2 Offset (In)           | N/A  |
|      |                      |       |      |                             |      |
| N/A  | Refuge 3 Length (in) | N/A   | N/A  | Gutter 3 Ponding?           | N/A  |
| N/A  | Refuge 3 Width (in)  | N/A   | N/A  | Gutter 3 Lip Ht (in)        | N/A  |
| N/A  | Refuge 3 Slope (%)   | N/A   | N/A  | Gutter 3 Slope (%)          | N/A  |
| N/A  | Refuge 3 XSlope (%)  | N/A   | N/A  | Gutter 3 XSlope (%)         | N/A  |
| N/A  | Painted X Walk3?     | N/A   | N/A  | DWS 3 Provided?             | N/A  |
| N/A  | X Walk 3 Direction   | N/A   | N/A  | DWS 3 Contrast?             | N/A  |
| N/A  | X Walk 3 Width (in)  | N/A   | N/A  | DWS 3 Length (in)           | N/A  |
| N/A  | Road 3 Slope (%)     | N/A   | N/A  | DWS 3 Full Width?           | N/A  |
| N/A  | Road 3 XSlope (%)    | N/A   | N/A  | DWS 3 Offset (in)           | N/A  |
| Yes  | Any Obstructions?    | N/A   | N/A  | Storm Grate/Utility Hazard? | N/A  |
| N/A  | Obstruction Type     |       | N/A  | Storm Grate/Utility Type    |      |
|      |                      | N/A   |      |                             | N/A  |
| N/A  | Surface Condition    | Good  |      |                             |      |
|      |                      |       |      |                             |      |
|      |                      |       |      |                             |      |