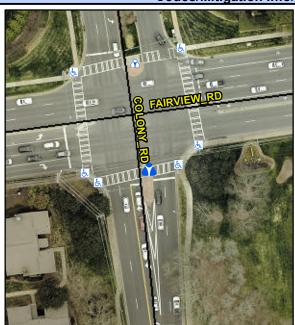

N/A

N/A

N/A

Intersection ID: 20587 Main Street: COLONY\_RD Cross Street: FAIRVIEW\_RD Location: SE

ADA ID: FCB046EC376A Curb Cut Type: MedianRefuge2 Initial Pass/Fail: Fail Overall Compliance: No Severity Score: 1.25