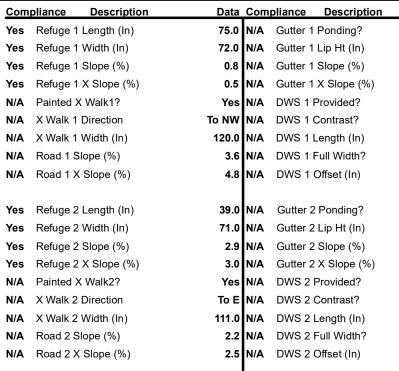

| Yes | Refuge 3 Length (in) 88. | N/A   | Gutter 3 Ponding?           | N/A |
|-----|--------------------------|-------|-----------------------------|-----|
| Yes | Refuge 3 Width (in) 72.  | N/A   | Gutter 3 Lip Ht (in)        | N/A |
| Yes | Refuge 3 Slope (%)       | N/A   | Gutter 3 Slope (%)          | N/A |
| Yes | Refuge 3 XSlope (%)      | N/A   | Gutter 3 XSlope (%)         | N/A |
| N/A | Painted X Walk3? Ye      | N/A   | DWS 3 Provided?             | N/A |
| N/A | X Walk 3 Direction To 3  | N/A   | DWS 3 Contrast?             | N/A |
| N/A | X Walk 3 Width (in) 120. | N/A   | DWS 3 Length (in)           | N/A |
| N/A | Road 3 Slope (%)         | N/A   | DWS 3 Full Width?           | N/A |
| N/A | Road 3 XSlope (%)        | 7 N/A | DWS 3 Offset (in)           | N/A |
| Yes | Any Obstructions? N/A    | N/A   | Storm Grate/Utility Hazard? | N/A |
| N/A | Obstruction Type         | N/A   | Storm Grate/Utility Type    |     |
|     | N/A                      | 4     |                             | N/A |
| N/A | Surface Condition Goo    | ı 📗   |                             |     |
|     |                          |       |                             |     |