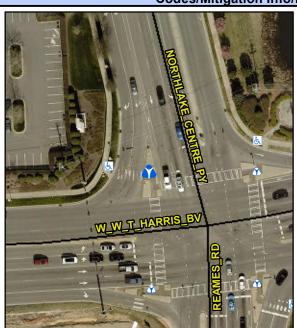

## Access Compliance Report Public Rights-of-Way (Island Curb Cuts)

Data

N/A

Intersection ID: 3494 Main Street: REAMES\_RD Cross Street: W\_W\_T\_HARRIS\_BV Location: NW

ADA ID: FE065425CBCA Curb Cut Type: IslandRefuge3 Initial Pass/Fail: Fail Overall Compliance: No Severity Score: 36.25