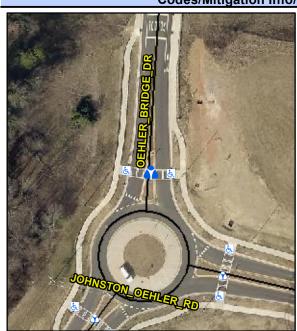

## **Access Compliance Report Public Rights-of-Way** (Island Curb Cuts)

Data

N/A

Intersection ID: 54269 Main Street: JOHNSTON OEHLER RD Cross Street: OEHLER BRIDGE DR Location: Ν Curb Cut Type: MedianRefuge2 ADA ID: FEB9F61EBC89 Initial Pass/Fail: Fail **Overall Compliance: No Severity Score:** 1.25