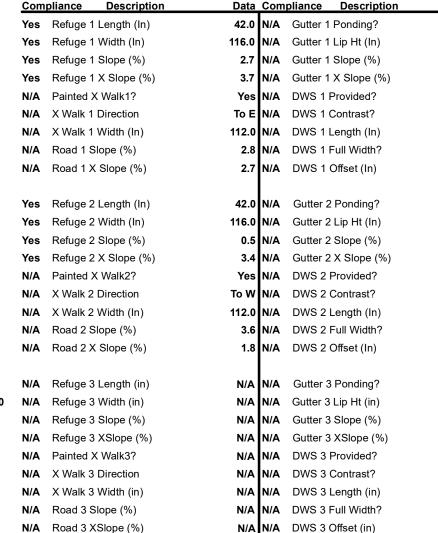

## Field Measurements/Component Compliance

Remove & Replace Entire Refuge. Surveyor Notes: N/A

PROW/ADA:

N/A

Total Cost: 3000.00

N/A

N/A

Good