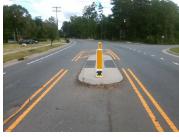

Compliance

Description

Refuge 1 Length (In)

| Codes/Mitigation Info/Possible Solution | 1 |
|-----------------------------------------|---|
|-----------------------------------------|---|

Possible Solutions:

## Field Measurements/Component Compliance

Data Compliance Description

**36 N/A** Gutter 1 Ponding?

Remove & Replace Entire Refuge.

Surveyor Notes:
N/A

PROW/ADA: **N/A** 

Total Cost: \$ 3000.00

|     |                      | **      |            | outto on uning .            |     |
|-----|----------------------|---------|------------|-----------------------------|-----|
| Yes | Refuge 1 Width (In)  | 96 N/   | / <b>A</b> | Gutter 1 Lip Ht (In)        | N/A |
| Yes | Refuge 1 Slope (%)   | 0.8 N/  | / <b>A</b> | Gutter 1 Slope (%)          | N/A |
| Yes | Refuge 1 X Slope (%) | 2.3 N/  | / <b>A</b> | Gutter 1 X Slope (%)        | N/A |
| N/A | Painted X Walk1?     | No N/   | / <b>A</b> | DWS 1 Provided?             | N/A |
| N/A | X Walk 1 Direction   | To E N/ | / <b>A</b> | DWS 1 Contrast?             | N/A |
| N/A | X Walk 1 Width (In)  | N/A N/  | / <b>A</b> | DWS 1 Length (In)           | N/A |
| N/A | Road 1 Slope (%)     | 0.1 N/  | / <b>A</b> | DWS 1 Full Width?           | N/A |
| N/A | Road 1 X Slope (%)   | 6.0 N/  | / <b>A</b> | DWS 1 Offset (In)           | N/A |
|     |                      |         |            |                             |     |
| Yes | Refuge 2 Length (In) | 36 N/   | <b>/</b> A | Gutter 2 Ponding?           | N/A |
| Yes | Refuge 2 Width (In)  | 96 N/   | <b>/</b> A | Gutter 2 Lip Ht (In)        | N/A |
| Yes | Refuge 2 Slope (%)   | 0.4 N/  | / <b>A</b> | Gutter 2 Slope (%)          | N/A |
| Yes | Refuge 2 X Slope (%) | 1.9 N/  | <b>/</b> A | Gutter 2 X Slope (%)        | N/A |
| N/A | Painted X Walk2?     | No N/   | <b>/</b> A | DWS 2 Provided?             | N/A |
| N/A | X Walk 2 Direction   | To W N/ | <b>/</b> A | DWS 2 Contrast?             | N/A |
| N/A | X Walk 2 Width (In)  | N/A N/  | / <b>A</b> | DWS 2 Length (In)           | N/A |
| N/A | Road 2 Slope (%)     | 1.1 N/  | <b>/</b> A | DWS 2 Full Width?           | N/A |
| N/A | Road 2 X Slope (%)   | 6.0 N/  | <b>/</b> A | DWS 2 Offset (In)           | N/A |
|     |                      |         |            |                             |     |
| N/A | Refuge 3 Length (in) | N/A N/  | / <b>A</b> | Gutter 3 Ponding?           | N/A |
| N/A | Refuge 3 Width (in)  | N/A N/  | / <b>A</b> | Gutter 3 Lip Ht (in)        | N/A |
| N/A | Refuge 3 Slope (%)   | N/A N/  | / <b>A</b> | Gutter 3 Slope (%)          | N/A |
| N/A | Refuge 3 XSlope (%)  | N/A N/  | <b>/</b> A | Gutter 3 XSlope (%)         | N/A |
| N/A | Painted X Walk3?     | N/A N/  | <b>/</b> A | DWS 3 Provided?             | N/A |
| N/A | X Walk 3 Direction   | N/A N/  | / <b>A</b> | DWS 3 Contrast?             | N/A |
| N/A | X Walk 3 Width (in)  | N/A N/  | <b>/</b> A | DWS 3 Length (in)           | N/A |
| N/A | Road 3 Slope (%)     | N/A N/  | / <b>A</b> | DWS 3 Full Width?           | N/A |
| N/A | Road 3 XSlope (%)    | N/A N/  | / <b>A</b> | DWS 3 Offset (in)           | N/A |
| Yes | Any Obstructions?    | N/A N/  | / <b>A</b> | Storm Grate/Utility Hazard? | N/A |
| N/A | Obstruction Type     | N/      | / <b>A</b> | Storm Grate/Utility Type    |     |
|     |                      | N/A     |            |                             | N/A |
| N/A | Surface Condition    | Good    |            |                             |     |
|     |                      |         |            |                             |     |
|     |                      |         |            |                             |     |