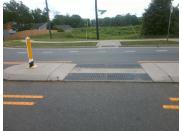

Compliance

Description

Refuge 1 Length (In)

| Codes/Mitigation Info/Possible Solution | 1 |
|-----------------------------------------|---|
|-----------------------------------------|---|

Possible Solutions:

## Field Measurements/Component Compliance

Data Compliance Description

**36 N/A** Gutter 1 Ponding?

Remove & Replace Entire Refuge.

Surveyor Notes:
N/A

PROW/ADA: **N/A** 

Total Cost: \$ 3000.00

|     |                      | **      |            | outto on uning .            |     |
|-----|----------------------|---------|------------|-----------------------------|-----|
| Yes | Refuge 1 Width (In)  | 96 N/   | / <b>A</b> | Gutter 1 Lip Ht (In)        | N/A |
| Yes | Refuge 1 Slope (%)   | 0.8 N/  | / <b>A</b> | Gutter 1 Slope (%)          | N/A |
| Yes | Refuge 1 X Slope (%) | 2.3 N/  | / <b>A</b> | Gutter 1 X Slope (%)        | N/A |
| N/A | Painted X Walk1?     | No N/   | / <b>A</b> | DWS 1 Provided?             | N/A |
| N/A | X Walk 1 Direction   | To E N/ | / <b>A</b> | DWS 1 Contrast?             | N/A |
| N/A | X Walk 1 Width (In)  | N/A N/  | / <b>A</b> | DWS 1 Length (In)           | N/A |
| N/A | Road 1 Slope (%)     | 0.1 N/  | / <b>A</b> | DWS 1 Full Width?           | N/A |
| N/A | Road 1 X Slope (%)   | 6.0 N/  | / <b>A</b> | DWS 1 Offset (In)           | N/A |
|     |                      |         |            |                             |     |
| Yes | Refuge 2 Length (In) | 36 N/   | <b>/</b> A | Gutter 2 Ponding?           | N/A |
| Yes | Refuge 2 Width (In)  | 96 N/   | <b>/</b> A | Gutter 2 Lip Ht (In)        | N/A |
| Yes | Refuge 2 Slope (%)   | 0.4 N/  | / <b>A</b> | Gutter 2 Slope (%)          | N/A |
| Yes | Refuge 2 X Slope (%) | 1.9 N/  | <b>/</b> A | Gutter 2 X Slope (%)        | N/A |
| N/A | Painted X Walk2?     | No N/   | <b>/</b> A | DWS 2 Provided?             | N/A |
| N/A | X Walk 2 Direction   | To W N/ | <b>/</b> A | DWS 2 Contrast?             | N/A |
| N/A | X Walk 2 Width (In)  | N/A N/  | / <b>A</b> | DWS 2 Length (In)           | N/A |
| N/A | Road 2 Slope (%)     | 1.1 N/  | <b>/</b> A | DWS 2 Full Width?           | N/A |
| N/A | Road 2 X Slope (%)   | 6.0 N/  | <b>/</b> A | DWS 2 Offset (In)           | N/A |
|     |                      |         |            |                             |     |
| N/A | Refuge 3 Length (in) | N/A N/  | / <b>A</b> | Gutter 3 Ponding?           | N/A |
| N/A | Refuge 3 Width (in)  | N/A N/  | / <b>A</b> | Gutter 3 Lip Ht (in)        | N/A |
| N/A | Refuge 3 Slope (%)   | N/A N/  | / <b>A</b> | Gutter 3 Slope (%)          | N/A |
| N/A | Refuge 3 XSlope (%)  | N/A N/  | <b>/</b> A | Gutter 3 XSlope (%)         | N/A |
| N/A | Painted X Walk3?     | N/A N/  | <b>/</b> A | DWS 3 Provided?             | N/A |
| N/A | X Walk 3 Direction   | N/A N/  | / <b>A</b> | DWS 3 Contrast?             | N/A |
| N/A | X Walk 3 Width (in)  | N/A N/  | <b>/</b> A | DWS 3 Length (in)           | N/A |
| N/A | Road 3 Slope (%)     | N/A N/  | / <b>A</b> | DWS 3 Full Width?           | N/A |
| N/A | Road 3 XSlope (%)    | N/A N/  | / <b>A</b> | DWS 3 Offset (in)           | N/A |
| Yes | Any Obstructions?    | N/A N/  | / <b>A</b> | Storm Grate/Utility Hazard? | N/A |
| N/A | Obstruction Type     | N/      | / <b>A</b> | Storm Grate/Utility Type    |     |
|     |                      | N/A     |            |                             | N/A |
| N/A | Surface Condition    | Good    |            |                             |     |
|     |                      |         |            |                             |     |
|     |                      |         |            |                             |     |