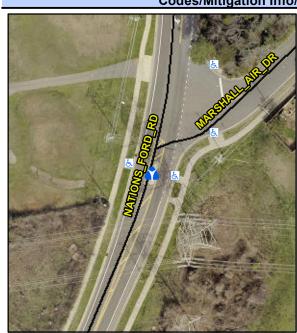

## Access Compliance Report Public Rights-of-Way (Island Curb Cuts)

<u>Data</u>

N/A

Intersection ID: 11304 Main Street: NATIONS\_FORD\_RD Cross Street: MARSHALL\_AIR\_DR Location: S

ADA ID: FEC394F7CF6C Curb Cut Type: MedianRefuge2 Initial Pass/Fail: Fail Overall Compliance: No Severity Score: 0