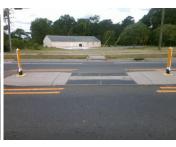

Compliance

Description

Refuge 1 Length (In)

| Codes/Mitigation Info/Possible Solution | 1 |
|-----------------------------------------|---|
|-----------------------------------------|---|

Possible Solutions:

## Field Measurements/Component Compliance

Data Compliance Description

**36 N/A** Gutter 1 Ponding?

Remove & Replace Entire Refuge.

Surveyor Notes:
N/A

PROW/ADA: **N/A** 

Total Cost: \$ 3000.00

|     |                      | **      |            | outto on uning .            |     |
|-----|----------------------|---------|------------|-----------------------------|-----|
| Yes | Refuge 1 Width (In)  | 96 N/   | / <b>A</b> | Gutter 1 Lip Ht (In)        | N/A |
| Yes | Refuge 1 Slope (%)   | 0.8 N/  | / <b>A</b> | Gutter 1 Slope (%)          | N/A |
| Yes | Refuge 1 X Slope (%) | 2.3 N/  | / <b>A</b> | Gutter 1 X Slope (%)        | N/A |
| N/A | Painted X Walk1?     | No N/   | / <b>A</b> | DWS 1 Provided?             | N/A |
| N/A | X Walk 1 Direction   | To E N/ | / <b>A</b> | DWS 1 Contrast?             | N/A |
| N/A | X Walk 1 Width (In)  | N/A N/  | / <b>A</b> | DWS 1 Length (In)           | N/A |
| N/A | Road 1 Slope (%)     | 0.1 N/  | / <b>A</b> | DWS 1 Full Width?           | N/A |
| N/A | Road 1 X Slope (%)   | 6.0 N/  | / <b>A</b> | DWS 1 Offset (In)           | N/A |
|     |                      |         |            |                             |     |
| Yes | Refuge 2 Length (In) | 36 N/   | <b>/</b> A | Gutter 2 Ponding?           | N/A |
| Yes | Refuge 2 Width (In)  | 96 N/   | <b>/</b> A | Gutter 2 Lip Ht (In)        | N/A |
| Yes | Refuge 2 Slope (%)   | 0.4 N/  | / <b>A</b> | Gutter 2 Slope (%)          | N/A |
| Yes | Refuge 2 X Slope (%) | 1.9 N/  | <b>/</b> A | Gutter 2 X Slope (%)        | N/A |
| N/A | Painted X Walk2?     | No N/   | <b>/</b> A | DWS 2 Provided?             | N/A |
| N/A | X Walk 2 Direction   | To W N/ | <b>/</b> A | DWS 2 Contrast?             | N/A |
| N/A | X Walk 2 Width (In)  | N/A N/  | / <b>A</b> | DWS 2 Length (In)           | N/A |
| N/A | Road 2 Slope (%)     | 1.1 N/  | <b>/</b> A | DWS 2 Full Width?           | N/A |
| N/A | Road 2 X Slope (%)   | 6.0 N/  | <b>/</b> A | DWS 2 Offset (In)           | N/A |
|     |                      |         |            |                             |     |
| N/A | Refuge 3 Length (in) | N/A N/  | / <b>A</b> | Gutter 3 Ponding?           | N/A |
| N/A | Refuge 3 Width (in)  | N/A N/  | / <b>A</b> | Gutter 3 Lip Ht (in)        | N/A |
| N/A | Refuge 3 Slope (%)   | N/A N/  | / <b>A</b> | Gutter 3 Slope (%)          | N/A |
| N/A | Refuge 3 XSlope (%)  | N/A N/  | <b>/</b> A | Gutter 3 XSlope (%)         | N/A |
| N/A | Painted X Walk3?     | N/A N/  | <b>/</b> A | DWS 3 Provided?             | N/A |
| N/A | X Walk 3 Direction   | N/A N/  | / <b>A</b> | DWS 3 Contrast?             | N/A |
| N/A | X Walk 3 Width (in)  | N/A N/  | <b>/</b> A | DWS 3 Length (in)           | N/A |
| N/A | Road 3 Slope (%)     | N/A N/  | / <b>A</b> | DWS 3 Full Width?           | N/A |
| N/A | Road 3 XSlope (%)    | N/A N/  | / <b>A</b> | DWS 3 Offset (in)           | N/A |
| Yes | Any Obstructions?    | N/A N/  | / <b>A</b> | Storm Grate/Utility Hazard? | N/A |
| N/A | Obstruction Type     | N/      | / <b>A</b> | Storm Grate/Utility Type    |     |
|     |                      | N/A     |            |                             | N/A |
| N/A | Surface Condition    | Good    |            |                             |     |
|     |                      |         |            |                             |     |
|     |                      |         |            |                             |     |