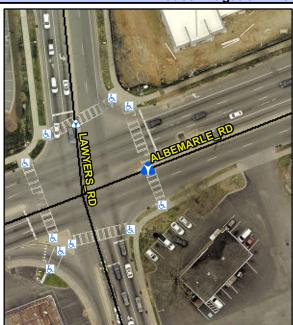

## Access Compliance Report Public Rights-of-Way (Island Curb Cuts)

Intersection ID: 15201 Main Street: ALBEMARLE\_RD Cross Street: LAWYERS\_RD Location: E

ADA ID: FEC93C991C45 Curb Cut Type: MedianRefuge2 Initial Pass/Fail: Pass Overall Compliance: No Severity Score: 5