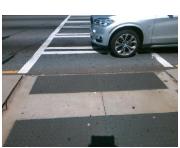

| Com | pliance Description  | Data  | Com | pliance Description  | Data |
|-----|----------------------|-------|-----|----------------------|------|
| Yes | Refuge 1 Length (In) | 36.0  | Yes | Gutter 1 Ponding?    | No   |
| Yes | Refuge 1 Width (In)  | 118.0 | Yes | Gutter 1 Lip Ht (In) | 0.0  |
| Yes | Refuge 1 Slope (%)   | 0.5   | Yes | Gutter 1 Slope (%)   | 1.2  |
| Yes | Refuge 1 X Slope (%) | 1.7   | Yes | Gutter 1 X Slope (%) | 4.5  |
| N/A | Painted X Walk1?     | Yes   | Yes | DWS 1 Provided?      | Yes  |
| N/A | X Walk 1 Direction   | To N  | Yes | DWS 1 Contrast?      | Yes  |
| N/A | X Walk 1 Width (In)  | 121.0 | Yes | DWS 1 Length (In)    | 24.0 |
| N/A | Road 1 Slope (%)     | 1.2   | No  | DWS 1 Full Width?    | No   |
| N/A | Road 1 X Slope (%)   | 4.5   | Yes | DWS 1 Offset (In)    | 0.0  |
|     |                      |       |     |                      |      |
| Yes | Refuge 2 Length (In) | 36.0  | Yes | Gutter 2 Ponding?    | No   |
| Yes | Refuge 2 Width (In)  | 118.0 | Yes | Gutter 2 Lip Ht (In) | 0.0  |
| Yes | Refuge 2 Slope (%)   | 0.9   | No  | Gutter 2 Slope (%)   | N/A  |
| Yes | Refuge 2 X Slope (%) | 1.1   | No  | Gutter 2 X Slope (%) | N/A  |
| N/A | Painted X Walk2?     | Yes   | Yes | DWS 2 Provided?      | Yes  |
| N/A | X Walk 2 Direction   | To S  | Yes | DWS 2 Contrast?      | Yes  |
| N/A | X Walk 2 Width (In)  | 121.0 | Yes | DWS 2 Length (In)    | 24.0 |
| N/A | Road 2 Slope (%)     | 0.7   | No  | DWS 2 Full Width?    | No   |
| N/A | Road 2 X Slope (%)   | 0.7   | Yes | DWS 2 Offset (In)    | 0.0  |
|     |                      |       |     |                      |      |
| N/A | Refuge 3 Length (in) | N/A   | N/A | Gutter 3 Ponding?    | N/A  |
| N/A | Refuge 3 Width (in)  | N/A   | N/A | Gutter 3 Lip Ht (in) | N/A  |
| N/A | Refuge 3 Slope (%)   | N/A   | N/A | Gutter 3 Slope (%)   | N/A  |
| N/A | Refuge 3 XSlope (%)  | N/A   | N/A | Gutter 3 XSlope (%)  | N/A  |
| N/A | Painted X Walk3?     | No    | N/A | DWS 3 Provided?      | N/A  |