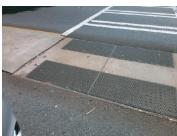

| Com | pliance Description  | Data  | Com | pliance Description  | Data |
|-----|----------------------|-------|-----|----------------------|------|
| Yes | Refuge 1 Length (In) | 36.0  | Yes | Gutter 1 Ponding?    | No   |
| Yes | Refuge 1 Width (In)  | 118.0 | Yes | Gutter 1 Lip Ht (In) | 0.0  |
| Yes | Refuge 1 Slope (%)   | 0.5   | Yes | Gutter 1 Slope (%)   | 1.2  |
| Yes | Refuge 1 X Slope (%) | 1.7   | Yes | Gutter 1 X Slope (%) | 4.5  |
| N/A | Painted X Walk1?     | Yes   | Yes | DWS 1 Provided?      | Yes  |
| N/A | X Walk 1 Direction   | To N  | Yes | DWS 1 Contrast?      | Yes  |
| N/A | X Walk 1 Width (In)  | 121.0 | Yes | DWS 1 Length (In)    | 24.0 |
| N/A | Road 1 Slope (%)     | 1.2   | No  | DWS 1 Full Width?    | No   |
| N/A | Road 1 X Slope (%)   | 4.5   | Yes | DWS 1 Offset (In)    | 0.0  |
|     |                      |       |     |                      |      |
| Yes | Refuge 2 Length (In) | 36.0  | Yes | Gutter 2 Ponding?    | No   |
| Yes | Refuge 2 Width (In)  | 118.0 | Yes | Gutter 2 Lip Ht (In) | 0.0  |
| Yes | Refuge 2 Slope (%)   | 0.9   | No  | Gutter 2 Slope (%)   | N/A  |
| Yes | Refuge 2 X Slope (%) | 1.1   | No  | Gutter 2 X Slope (%) | N/A  |
| N/A | Painted X Walk2?     | Yes   | Yes | DWS 2 Provided?      | Yes  |
| N/A | X Walk 2 Direction   | To S  | Yes | DWS 2 Contrast?      | Yes  |
| N/A | X Walk 2 Width (In)  | 121.0 | Yes | DWS 2 Length (In)    | 24.0 |
| N/A | Road 2 Slope (%)     | 0.7   | No  | DWS 2 Full Width?    | No   |
| N/A | Road 2 X Slope (%)   | 0.7   | Yes | DWS 2 Offset (In)    | 0.0  |
|     |                      |       |     |                      |      |
| N/A | Refuge 3 Length (in) | N/A   | N/A | Gutter 3 Ponding?    | N/A  |
| N/A | Refuge 3 Width (in)  | N/A   | N/A | Gutter 3 Lip Ht (in) | N/A  |
| N/A | Refuge 3 Slope (%)   | N/A   | N/A | Gutter 3 Slope (%)   | N/A  |
| N/A | Refuge 3 XSlope (%)  | N/A   | N/A | Gutter 3 XSlope (%)  | N/A  |
| N/A | Painted X Walk3?     | No    | N/A | DWS 3 Provided?      | N/A  |