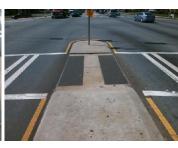

| Com | pliance Description  | Data  | Com | pliance Description  | Data |
|-----|----------------------|-------|-----|----------------------|------|
| Yes | Refuge 1 Length (In) | 36.0  | Yes | Gutter 1 Ponding?    | No   |
| Yes | Refuge 1 Width (In)  | 118.0 | Yes | Gutter 1 Lip Ht (In) | 0.0  |
| Yes | Refuge 1 Slope (%)   | 0.5   | Yes | Gutter 1 Slope (%)   | 1.2  |
| Yes | Refuge 1 X Slope (%) | 1.7   | Yes | Gutter 1 X Slope (%) | 4.5  |
| N/A | Painted X Walk1?     | Yes   | Yes | DWS 1 Provided?      | Yes  |
| N/A | X Walk 1 Direction   | To N  | Yes | DWS 1 Contrast?      | Yes  |
| N/A | X Walk 1 Width (In)  | 121.0 | Yes | DWS 1 Length (In)    | 24.0 |
| N/A | Road 1 Slope (%)     | 1.2   | No  | DWS 1 Full Width?    | No   |
| N/A | Road 1 X Slope (%)   | 4.5   | Yes | DWS 1 Offset (In)    | 0.0  |
|     |                      |       |     |                      |      |
| Yes | Refuge 2 Length (In) | 36.0  | Yes | Gutter 2 Ponding?    | No   |
| Yes | Refuge 2 Width (In)  | 118.0 | Yes | Gutter 2 Lip Ht (In) | 0.0  |
| Yes | Refuge 2 Slope (%)   | 0.9   | No  | Gutter 2 Slope (%)   | N/A  |
| Yes | Refuge 2 X Slope (%) | 1.1   | No  | Gutter 2 X Slope (%) | N/A  |
| N/A | Painted X Walk2?     | Yes   | Yes | DWS 2 Provided?      | Yes  |
| N/A | X Walk 2 Direction   | To S  | Yes | DWS 2 Contrast?      | Yes  |
| N/A | X Walk 2 Width (In)  | 121.0 | Yes | DWS 2 Length (In)    | 24.0 |
| N/A | Road 2 Slope (%)     | 0.7   | No  | DWS 2 Full Width?    | No   |
| N/A | Road 2 X Slope (%)   | 0.7   | Yes | DWS 2 Offset (In)    | 0.0  |
|     |                      |       |     |                      |      |
| N/A | Refuge 3 Length (in) | N/A   | N/A | Gutter 3 Ponding?    | N/A  |
| N/A | Refuge 3 Width (in)  | N/A   | N/A | Gutter 3 Lip Ht (in) | N/A  |
| N/A | Refuge 3 Slope (%)   | N/A   | N/A | Gutter 3 Slope (%)   | N/A  |
| N/A | Refuge 3 XSlope (%)  | N/A   | N/A | Gutter 3 XSlope (%)  | N/A  |
| N/A | Painted X Walk3?     | No    | N/A | DWS 3 Provided?      | N/A  |