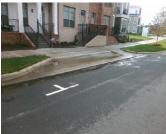

## MIDWAY PARK DR Intersection ID: 10031761 Main Street: Location: N/A **Field Measurements/Component Compliance Codes/Mitigation Info/Possible Solution** Possible Solutions: Compliance Description Data Compliance Description Data N/A Parking Spot At End of Block? Yes Yes Accessible Route? Yes Advise relocating to an area with maximum 2% slopes Yes Adjacent Sidewalk Width (in) 124.0 No Access Aisle Marking? No 70.0 Yes Adjacent Sidewalk Slope (%) 1.6 N/A Access Aisle Width (in) Adjacent Sidewalk XSlope (%) 1.1 N/A Access Aisle Length (in) 296.0 Yes Yes Adjacent Sidewalk Clear of Obstr. Yes N/A Access Aisle Location Side N/A Parking Spot Width (in) 80.5 Surveyor Notes: N/A Parking Spot Length (in) 391.0 N/A N/A Van Accessible? N/A Curb Ramp? Yes Yes N/A Identification Sign? N/A N/A Sign Height (in) N/A Vertical Clearance N/A N/A N/A Parking Meter? N/A PROW/ADA: N/A N/A Parking Meter Height (in) **TBD** N/A Meter Operable Parts? N/A Meter Clear Space? N/A N/A