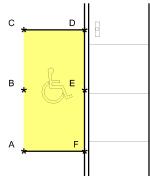

## MIDWAY PARK DR Intersection ID: 10031761 Main Street: Location: N/A **Field Measurements/Component Compliance Codes/Mitigation Info/Possible Solution** Possible Solutions: Compliance Description Data Compliance Description Data N/A Parking Spot At End of Block? Yes Yes Accessible Route? Yes Advise relocating to an area with maximum 2% slopes Yes Adjacent Sidewalk Width (in) 124.0 No Access Aisle Marking? No 70.0 Yes Adjacent Sidewalk Slope (%) 1.6 N/A Access Aisle Width (in) Adjacent Sidewalk XSlope (%) 1.1 N/A Access Aisle Length (in) 296.0 Yes Yes Adjacent Sidewalk Clear of Obstr. Yes N/A Access Aisle Location Side N/A Parking Spot Width (in) 80.5 Surveyor Notes: N/A Parking Spot Length (in) 391.0 N/A N/A Van Accessible? N/A Curb Ramp? Yes Yes N/A Identification Sign? N/A N/A Sign Height (in) N/A Vertical Clearance N/A N/A N/A Parking Meter? N/A PROW/ADA: N/A N/A Parking Meter Height (in) **TBD** N/A Meter Operable Parts? N/A Meter Clear Space? N/A N/A

\$0.00 Total Cost:

| N/A | Parking Space/Access Aisle Slopes (%)  |     |              |     |              |     |              |     |
|-----|----------------------------------------|-----|--------------|-----|--------------|-----|--------------|-----|
|     | C Slope (%)                            | 0.9 | D Slope (%)  | 1.0 | I Slope (%)  | N/A | L Slope (%)  | N/A |
|     | B Slope (%)                            | 1.8 | E Slope (%)  | 2.5 | H Slope (%)  | N/A | K Slope (%)  | N/A |
|     | A Slope (%)                            | 1.8 | F Slope (%)  | 2.9 | G Slope (%)  | N/A | J Slope (%)  | N/A |
| N/A | Parking Space/Access Aisle XSlopes (%) |     |              |     |              |     |              |     |
|     | C XSlope (%)                           | 4.1 | D XSlope (%) | 0.6 | I XSlope (%) | N/A | L XSlope (%) | N/A |
|     | B XSlope (%)                           | 3.1 | E XSlope (%) | 0.2 | H XSlope (%) | N/A | K XSlope (%) | N/A |
|     | A XSlope (%)                           | 4.2 | F XSlope (%) | 1.6 | G XSlope (%) | N/A | J XSlope (%) | N/A |
|     |                                        |     |              |     |              |     |              |     |