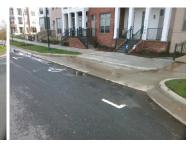

## MIDWAY PARK DR Intersection ID: 10031761 Main Street: Location: N/A **Field Measurements/Component Compliance Codes/Mitigation Info/Possible Solution** Possible Solutions: Compliance Description Data Compliance Description Data N/A Parking Spot At End of Block? Yes Yes Accessible Route? Yes Advise relocating to an area with maximum 2% slopes Yes Adjacent Sidewalk Width (in) 124.0 No Access Aisle Marking? No 70.0 Yes Adjacent Sidewalk Slope (%) 1.6 N/A Access Aisle Width (in) Adjacent Sidewalk XSlope (%) 1.1 N/A Access Aisle Length (in) 296.0 Yes Yes Adjacent Sidewalk Clear of Obstr. Yes N/A Access Aisle Location Side N/A Parking Spot Width (in) 80.5 Surveyor Notes: N/A Parking Spot Length (in) 391.0 N/A N/A Van Accessible? N/A Curb Ramp? Yes Yes N/A Identification Sign? N/A N/A Sign Height (in) N/A Vertical Clearance N/A N/A N/A Parking Meter? N/A PROW/ADA: N/A N/A Parking Meter Height (in) **TBD** N/A Meter Operable Parts? N/A Meter Clear Space? N/A N/A