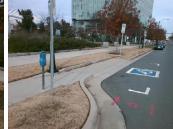

## Access Compliance Report Public Rights-of-Way (Accessible Street Parking)

(Accessible Street Parking) CHARLOTTE. Intersection ID: N/A Main Street: N BREVARD ST Location: N/A **Overall Compliance: No** ADA ID: C851726F0E73 ParkingType: ParaPark **Severity Score:** 0.0 **Field Measurements/Component Compliance Codes/Mitigation Info/Possible Solution** Possible Solutions: Compliance Description Data Compliance Description Data N/A Parking Spot At End of Block? No Yes Accessible Route? Yes Advise relocating to an area with maximum 2% slopes Yes Adjacent Sidewalk Width (in) 96.0 No Access Aisle Marking? No 0.9 N/A Yes Adjacent Sidewalk Slope (%) Access Aisle Width (in) 53.5 Adjacent Sidewalk XSlope (%) 1.0 N/A Access Aisle Length (in) 262.0 Yes Yes Adjacent Sidewalk Clear of Obstr. Yes N/A Access Aisle Location Side N/A Parking Spot Width (in) 90.0 Surveyor Notes: N/A Parking Spot Length (in) 257.0 Van Accessible? N/A N/A N/A Yes Curb Ramp? Yes N/A Identification Sign? N/A N/A Sign Height (in) N/A Vertical Clearance N/A N/A N/A Parking Meter? N/A PROW/ADA: N/A Parking Meter Height (in) N/A **TBD** N/A Meter Operable Parts? N/A Meter Clear Space? N/A N/A N/A Meter Clear Space Slope (%) N/A N/A Meter Clear Space XSlope (%) N/A D N/A Meter Forward Reach? N/A