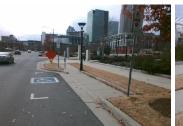

## Access Compliance Report Public Rights-of-Way (Accessible Street Parking)

(Accessible Street Parking) CHARLOTTE. Intersection ID: N/A Main Street: N BREVARD ST Location: N/A **Overall Compliance: No** ADA ID: C851726F0E73 ParkingType: ParaPark **Severity Score:** 0.0 **Field Measurements/Component Compliance Codes/Mitigation Info/Possible Solution** Possible Solutions: Compliance Description Data Compliance Description Data N/A Parking Spot At End of Block? No Yes Accessible Route? Yes Advise relocating to an area with maximum 2% slopes Yes Adjacent Sidewalk Width (in) 96.0 No Access Aisle Marking? No 0.9 N/A Yes Adjacent Sidewalk Slope (%) Access Aisle Width (in) 53.5 Adjacent Sidewalk XSlope (%) 1.0 N/A Access Aisle Length (in) 262.0 Yes Yes Adjacent Sidewalk Clear of Obstr. Yes N/A Access Aisle Location Side N/A Parking Spot Width (in) 90.0 Surveyor Notes: N/A Parking Spot Length (in) 257.0 Van Accessible? N/A N/A N/A Yes Curb Ramp? Yes N/A Identification Sign? N/A N/A Sign Height (in) N/A Vertical Clearance N/A N/A N/A Parking Meter? N/A PROW/ADA: N/A Parking Meter Height (in) N/A **TBD** N/A Meter Operable Parts? N/A Meter Clear Space? N/A N/A N/A Meter Clear Space Slope (%) N/A N/A Meter Clear Space XSlope (%) N/A D N/A Meter Forward Reach? N/A