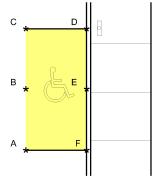

## Access Compliance Report Public Rights-of-Way (Accessible Street Parking)

(Accessible Street Parking) CHARLOTTE. Intersection ID: N/A Main Street: N BREVARD ST Location: N/A **Overall Compliance: No** ADA ID: C851726F0E73 ParkingType: ParaPark **Severity Score:** 0.0 **Field Measurements/Component Compliance Codes/Mitigation Info/Possible Solution** Possible Solutions: Compliance Description Data Compliance Description Data N/A Parking Spot At End of Block? No Yes Accessible Route? Yes Advise relocating to an area with maximum 2% slopes Yes Adjacent Sidewalk Width (in) 96.0 No Access Aisle Marking? No 0.9 N/A Yes Adjacent Sidewalk Slope (%) Access Aisle Width (in) 53.5 Adjacent Sidewalk XSlope (%) 1.0 N/A Access Aisle Length (in) 262.0 Yes Yes Adjacent Sidewalk Clear of Obstr. Yes N/A Access Aisle Location Side N/A Parking Spot Width (in) 90.0 Surveyor Notes: N/A Parking Spot Length (in) 257.0 Van Accessible? N/A N/A N/A Yes Curb Ramp? Yes N/A Identification Sign? N/A N/A Sign Height (in) N/A Vertical Clearance N/A N/A N/A Parking Meter? N/A PROW/ADA: N/A Parking Meter Height (in) N/A **TBD** N/A Meter Operable Parts? N/A Meter Clear Space? N/A N/A N/A Meter Clear Space Slope (%) N/A N/A Meter Clear Space XSlope (%) N/A D N/A Meter Forward Reach? N/A

Total Cost: \$ \$0.00

| N/A | Parking Space/Access Aisle Slopes (%)  |     |              |     |              |     |              |     |
|-----|----------------------------------------|-----|--------------|-----|--------------|-----|--------------|-----|
|     | C Slope (%)                            | 0.2 | D Slope (%)  | 0.1 | I Slope (%)  | N/A | L Slope (%)  | N/A |
|     | B Slope (%)                            | 1.4 | E Slope (%)  | 1.2 | H Slope (%)  | N/A | K Slope (%)  | N/A |
|     | A Slope (%)                            | 1.7 | F Slope (%)  | 1.7 | G Slope (%)  | N/A | J Slope (%)  | N/A |
| N/A | Parking Space/Access Aisle XSlopes (%) |     |              |     |              |     |              |     |
|     | C XSlope (%)                           | 8.0 | D XSlope (%) | 2.6 | I XSlope (%) | N/A | L XSlope (%) | N/A |
|     | B XSlope (%)                           | 1.1 | E XSlope (%) | 0.7 | H XSlope (%) | N/A | K XSlope (%) | N/A |
|     | A XSlope (%)                           | 0.4 | F XSlope (%) | 1.4 | G XSlope (%) | N/A | J XSlope (%) | N/A |