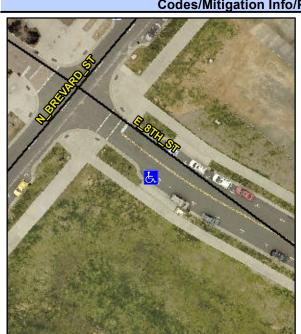

## Access Compliance Report Public Rights-of-Way (Accessible Street Parking)

Yes

No

66.0

267.0

Side

Intersection ID: N/A Main Street: E 8TH ST Location: N/A ParkingType: ParaPark **Overall Compliance: No** ADA ID: F9954F4D7000 **Severity Score:** 0.0 **Field Measurements/Component Compliance Codes/Mitigation Info/Possible Solution** Possible Solutions: Compliance Description Data Compliance Description Data