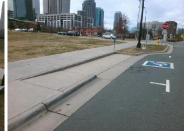

## Access Compliance Report Public Rights-of-Way (Accessible Street Parking)

Yes

No

66.0

267.0

Side

Intersection ID: N/A Main Street: E 8TH ST Location: N/A ParkingType: ParaPark **Overall Compliance: No** ADA ID: F9954F4D7000 **Severity Score:** 0.0 **Field Measurements/Component Compliance Codes/Mitigation Info/Possible Solution** Possible Solutions: Compliance Description Data Compliance Description Data