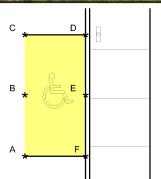

Surveyor Notes:

N/A

PROW/ADA:

TBD

Total Cost: \$ \$0.00

| N/A | Parking Space/Access Aisle Slopes (%)  |     |              |     |              |     |              |     |
|-----|----------------------------------------|-----|--------------|-----|--------------|-----|--------------|-----|
|     | C Slope (%)                            | 3.9 | D Slope (%)  | 3.7 | I Slope (%)  | N/A | L Slope (%)  | N/A |
|     | B Slope (%)                            | 4.4 | E Slope (%)  | 3.1 | H Slope (%)  | N/A | K Slope (%)  | N/A |
|     | A Slope (%)                            | 4.4 | F Slope (%)  | 3.1 | G Slope (%)  | N/A | J Slope (%)  | N/A |
| N/A | Parking Space/Access Aisle XSlopes (%) |     |              |     |              |     |              |     |
|     | C XSlope (%)                           | 1.7 | D XSlope (%) | 1.6 | I XSlope (%) | N/A | L XSlope (%) | N/A |
|     | B XSlope (%)                           | 1.8 | E XSlope (%) | 1.8 | H XSlope (%) | N/A | K XSlope (%) | N/A |
|     | AXSlope (%)                            | 1.8 | F XSlope (%) | 3.7 | G XSlope (%) | N/A | J XSlope (%) | N/A |