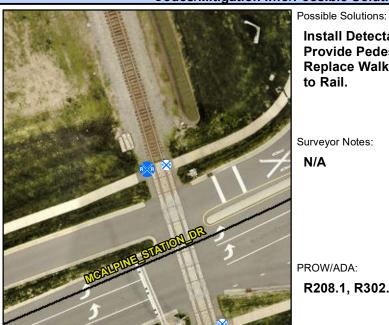

## **Access Compliance Report Public Rights-of-Way** (RR Crossings)

N/A

0.0

Main Street: MCALPINE\_STATION\_DR Intersection ID: 10031407

ADA ID: 16D56611E1A9 **Overall Compliance: No Severity Score:** 

## **Codes/Mitigation Info/Possible Solution**

Install Detectable Warning System. Provide Pedestrian Gate. Remove & **Replace Walking Surface Adjacent** to Rail.

Surveyor Notes:

N/A

| Compl | iance Description   | Data    |
|-------|---------------------|---------|
| No    | DWS Provided?       | No      |
| N/A   | DWS Contrast?       | No      |
| N/A   | DWS Width (in)      | No      |
| N/A   | DWS Length (in)     | N/A     |
| N/A   | DWS Offset (in)     | N/A     |
| No    | Pedestrian Gate?    | No      |
| N/A   | DWS Outside Gate?   | No      |
| N/A   | Rail Type?          | Freight |
| No    | Flangeway Gap (in)  | 3.0     |
| Yes   | Sidewalk Width (in) | 59.0    |

Location:

PROW/ADA:

R208.1, R302.7.4, R305.2.5

Total Cost: 2635.00