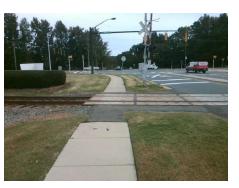

## **Codes/Mitigation Info/Possible Solution**

Install Detectable Warning System. Provide Pedestrian Gate. Remove & **Replace Walking Surface Adjacent** to Rail.

Surveyor Notes:

N/A

| Compl | iance Description   | Data    |
|-------|---------------------|---------|
| No    | DWS Provided?       | No      |
| N/A   | DWS Contrast?       | No      |
| N/A   | DWS Width (in)      | No      |
| N/A   | DWS Length (in)     | N/A     |
| N/A   | DWS Offset (in)     | N/A     |
| No    | Pedestrian Gate?    | No      |
| N/A   | DWS Outside Gate?   | No      |
| N/A   | Rail Type?          | Freight |
| No    | Flangeway Gap (in)  | 3.0     |
| Yes   | Sidewalk Width (in) | 59.0    |

Location:

PROW/ADA:

R208.1, R302.7.4, R305.2.5

Total Cost: 2635.00