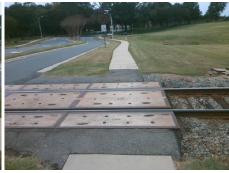

## **Codes/Mitigation Info/Possible Solution**

Install Detectable Warning System. Provide Pedestrian Gate. Remove & **Replace Walking Surface Adjacent** to Rail.

Surveyor Notes:

N/A

| Compl | iance Description   | Data    |
|-------|---------------------|---------|
| No    | DWS Provided?       | No      |
| N/A   | DWS Contrast?       | No      |
| N/A   | DWS Width (in)      | No      |
| N/A   | DWS Length (in)     | N/A     |
| N/A   | DWS Offset (in)     | N/A     |
| No    | Pedestrian Gate?    | No      |
| N/A   | DWS Outside Gate?   | No      |
| N/A   | Rail Type?          | Freight |
| No    | Flangeway Gap (in)  | 3.0     |
| Yes   | Sidewalk Width (in) | 59.0    |

Location:

PROW/ADA:

R208.1, R302.7.4, R305.2.5

Total Cost: 2635.00