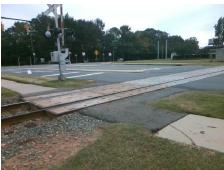

## **Codes/Mitigation Info/Possible Solution**

Install Detectable Warning System. Provide Pedestrian Gate. Remove & **Replace Walking Surface Adjacent** to Rail.

Surveyor Notes:

N/A

| Compl | iance Description   | Data    |
|-------|---------------------|---------|
| No    | DWS Provided?       | No      |
| N/A   | DWS Contrast?       | No      |
| N/A   | DWS Width (in)      | No      |
| N/A   | DWS Length (in)     | N/A     |
| N/A   | DWS Offset (in)     | N/A     |
| No    | Pedestrian Gate?    | No      |
| N/A   | DWS Outside Gate?   | No      |
| N/A   | Rail Type?          | Freight |
| No    | Flangeway Gap (in)  | 3.0     |
| Yes   | Sidewalk Width (in) | 59.0    |

Location:

PROW/ADA:

R208.1, R302.7.4, R305.2.5

Total Cost: 2635.00