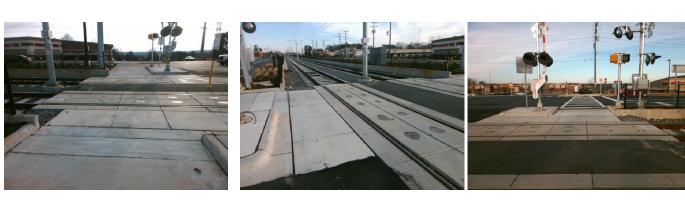

## Access Compliance Report Public Rights-of-Way (RR Crossings)

| Intersection ID: 51371                  | Main Street: UNIVERSITY_POINTE_BV                     |                                         | Location: N/A       |
|-----------------------------------------|-------------------------------------------------------|-----------------------------------------|---------------------|
| ADA ID: 1DF3C59016CD                    | Overall Compliance: No                                |                                         | Severity Score: 0.0 |
| Codes/Mitigation Info/Possible Solution |                                                       | Field Measurements/Component Compliance |                     |
|                                         | Possible Solutions:                                   | Compliance Description                  | n Data              |
|                                         | Install Detectable Warning System.                    | No DWS Provided?                        | Νο                  |
|                                         | Remove & Replace Walking Surface<br>Adjacent to Rail. | N/A DWS Contrast?                       | N/A                 |
|                                         |                                                       | N/A DWS Width (in)                      | N/A                 |
|                                         |                                                       | N/A DWS Length (in)                     | N/A                 |
|                                         |                                                       | N/A DWS Offset (in)                     | N/A                 |
|                                         |                                                       | Yes Pedestrian Gate?                    | Yes                 |
|                                         | Surveyor Notes:                                       | N/A DWS Outside Gate                    | e? Yes              |
|                                         | N/A                                                   | N/A Rail Type?                          | LightRail           |
|                                         |                                                       | No Flangeway Gap (ir                    | n) <b>2.5</b>       |
|                                         |                                                       | Yes Sidewalk Width (in                  | ) 122.0             |

PROW/ADA:

R208.1, R302.7.4

Total Cost:

635.00

\$