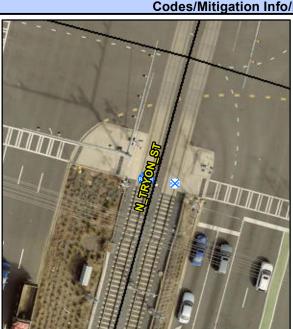

Yes

Yes

2.8

120.0

LightRail

Intersection ID: 51371 Main Street: UNIVERSITY POINTE BV

**Overall Compliance: No** 

**Severity Score:** 0.0