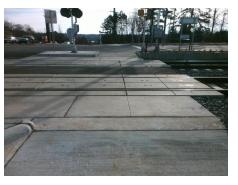

Location:

Field Measurements/Component Compliance

DWS Provided?

**DWS Contrast?** 

DWS Width (in)

DWS Length (in)

DWS Offset (in)

Rail Type?

Pedestrian Gate?

**DWS Outside Gate?** 

Flangeway Gap (in)

Sidewalk Width (in)

Description

Compliance

Yes

Yes