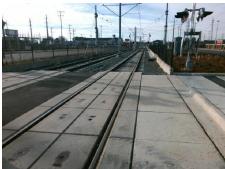

Location:

Field Measurements/Component Compliance

DWS Provided?

**DWS Contrast?** 

DWS Width (in)

DWS Length (in)

DWS Offset (in)

Rail Type?

Pedestrian Gate?

**DWS Outside Gate?** 

Flangeway Gap (in)

Sidewalk Width (in)

Description

Compliance

Yes

Yes