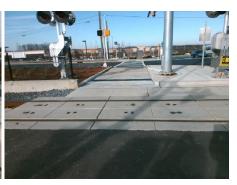

Location:

Field Measurements/Component Compliance

DWS Provided?

**DWS Contrast?** 

DWS Width (in)

DWS Length (in)

DWS Offset (in)

Rail Type?

Pedestrian Gate?

**DWS Outside Gate?** 

Flangeway Gap (in)

Sidewalk Width (in)

Description

Compliance

Yes

Yes