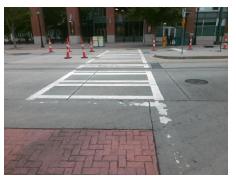

No

N/A

N/A

Yes

Yes

Install Detectable Warning System. Provide Pedestrian Gate.

Surveyor Notes:

**RR IN MIDDLE OF STREET** 