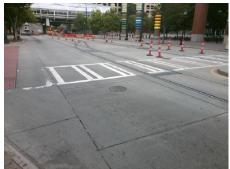

No

N/A

N/A

Yes

Yes

Install Detectable Warning System. Provide Pedestrian Gate.

Surveyor Notes:

**RR IN MIDDLE OF STREET** 