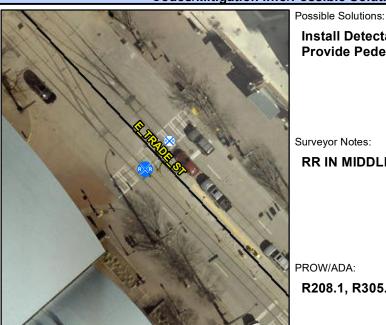

2.25

114.0

LightRail

Main Street: E TRADE ST Location: Intersection ID: 10025543 N/A **ADA ID: 44C3C6EB6EB0 Overall Compliance: No Severity Score:** 0.0

No

N/A

N/A

Yes

Yes

Install Detectable Warning System. Provide Pedestrian Gate.

Surveyor Notes:

**RR IN MIDDLE OF STREET** 

PROW/ADA:

R208.1, R305.2.5

Total Cost: 2235.00