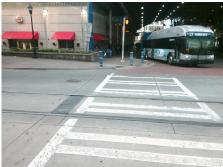

No

N/A

N/A

Yes

Yes

Install Detectable Warning System. Provide Pedestrian Gate.

Surveyor Notes:

**RR IN MIDDLE OF STREET** 