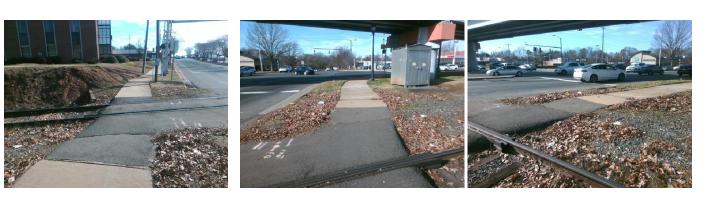

## Access Compliance Report Public Rights-of-Way (RR Crossings)

| Intersection ID: 18726                                                          | Main Street: TYVOLA_RD                                                      |                              | Location: N/A       |
|---------------------------------------------------------------------------------|-----------------------------------------------------------------------------|------------------------------|---------------------|
| ADA ID: 6F466530130F                                                            | Overall Compliance: No                                                      |                              | Severity Score: 0.0 |
| Codes/Mitigation Info/Possible Solution Field Measurements/Component Compliance |                                                                             |                              | mpliance            |
|                                                                                 | Possible Solutions:                                                         | Compliance Description       | Data                |
|                                                                                 | Install Detectable Warning System.                                          | No DWS Provided?             | No                  |
|                                                                                 | Provide Pedestrian Gate. Remove & Replace Walking Surface Adjacent to Rail. | N/A DWS Contrast?            | N/A                 |
|                                                                                 |                                                                             | N/A DWS Width (in)           | N/A                 |
|                                                                                 |                                                                             | N/A DWS Length (in)          | N/A                 |
|                                                                                 |                                                                             | N/A DWS Offset (in)          | N/A                 |
|                                                                                 |                                                                             | No Pedestrian Gate?          | No                  |
|                                                                                 | Surveyor Notes:                                                             | N/A DWS Outside Gate?        | N/A                 |
|                                                                                 | N/A                                                                         | N/A Rail Type?               | Freight             |
|                                                                                 |                                                                             | <b>No</b> Flangeway Gap (in) | 3.0                 |
|                                                                                 | >                                                                           | Yes Sidewalk Width (in)      | 72.0                |

PROW/ADA:

R208.1, R302.7.4, R305.2.5

Total Cost:

2635.00

\$