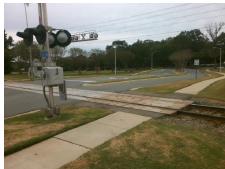

## **Codes/Mitigation Info/Possible Solution**

Install Detectable Warning System. Provide Pedestrian Gate. Remove & **Replace Walking Surface Adjacent** to Rail.

Surveyor Notes:

N/A

| dienients/Component Compnance |         |                     |         |
|-------------------------------|---------|---------------------|---------|
|                               | Complia | ance Description    | Data    |
|                               | No      | DWS Provided?       | No      |
|                               | N/A     | DWS Contrast?       | No      |
|                               | N/A     | DWS Width (in)      | No      |
|                               | N/A     | DWS Length (in)     | N/A     |
|                               | N/A     | DWS Offset (in)     | N/A     |
|                               | No      | Pedestrian Gate?    | No      |
|                               | N/A     | DWS Outside Gate?   | No      |
|                               | N/A     | Rail Type?          | Freight |
|                               | No      | Flangeway Gap (in)  | 3.0     |
|                               | Yes     | Sidewalk Width (in) | 59.0    |
|                               |         |                     |         |