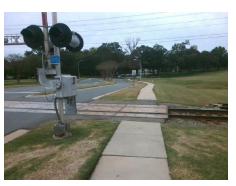

## **Codes/Mitigation Info/Possible Solution**

Install Detectable Warning System. Provide Pedestrian Gate. Remove & **Replace Walking Surface Adjacent** to Rail.

Surveyor Notes:

N/A

| dienients/Component Compnance |         |                     |         |
|-------------------------------|---------|---------------------|---------|
|                               | Complia | ance Description    | Data    |
|                               | No      | DWS Provided?       | No      |
|                               | N/A     | DWS Contrast?       | No      |
|                               | N/A     | DWS Width (in)      | No      |
|                               | N/A     | DWS Length (in)     | N/A     |
|                               | N/A     | DWS Offset (in)     | N/A     |
|                               | No      | Pedestrian Gate?    | No      |
|                               | N/A     | DWS Outside Gate?   | No      |
|                               | N/A     | Rail Type?          | Freight |
|                               | No      | Flangeway Gap (in)  | 3.0     |
|                               | Yes     | Sidewalk Width (in) | 59.0    |
|                               |         |                     |         |