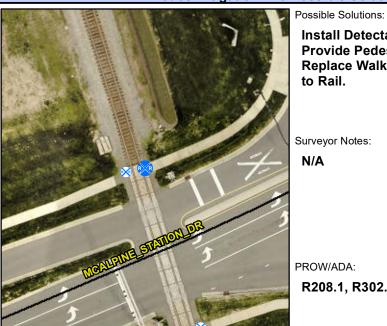

## **Access Compliance Report Public Rights-of-Way** (RR Crossings)

Intersection ID: 10031407 Main Street: MCALPINE\_STATION\_DR Location: N/A ADA ID: 811C494C664B **Overall Compliance: No Severity Score:** 0.0

## **Codes/Mitigation Info/Possible Solution**

Install Detectable Warning System. Provide Pedestrian Gate. Remove & **Replace Walking Surface Adjacent** to Rail.

Surveyor Notes:

N/A

| dienients/Component Compnance |         |                     |         |
|-------------------------------|---------|---------------------|---------|
|                               | Complia | ance Description    | Data    |
|                               | No      | DWS Provided?       | No      |
|                               | N/A     | DWS Contrast?       | No      |
|                               | N/A     | DWS Width (in)      | No      |
|                               | N/A     | DWS Length (in)     | N/A     |
|                               | N/A     | DWS Offset (in)     | N/A     |
|                               | No      | Pedestrian Gate?    | No      |
|                               | N/A     | DWS Outside Gate?   | No      |
|                               | N/A     | Rail Type?          | Freight |
|                               | No      | Flangeway Gap (in)  | 3.0     |
|                               | Yes     | Sidewalk Width (in) | 59.0    |
|                               |         |                     |         |

PROW/ADA:

R208.1, R302.7.4, R305.2.5

Total Cost: 2635.00