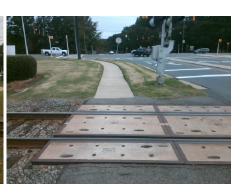

## **Codes/Mitigation Info/Possible Solution**

Install Detectable Warning System. Provide Pedestrian Gate. Remove & **Replace Walking Surface Adjacent** to Rail.

Surveyor Notes:

N/A

| dienients/Component Compnance |         |                     |         |
|-------------------------------|---------|---------------------|---------|
|                               | Complia | ance Description    | Data    |
|                               | No      | DWS Provided?       | No      |
|                               | N/A     | DWS Contrast?       | No      |
|                               | N/A     | DWS Width (in)      | No      |
|                               | N/A     | DWS Length (in)     | N/A     |
|                               | N/A     | DWS Offset (in)     | N/A     |
|                               | No      | Pedestrian Gate?    | No      |
|                               | N/A     | DWS Outside Gate?   | No      |
|                               | N/A     | Rail Type?          | Freight |
|                               | No      | Flangeway Gap (in)  | 3.0     |
|                               | Yes     | Sidewalk Width (in) | 59.0    |
|                               |         |                     |         |