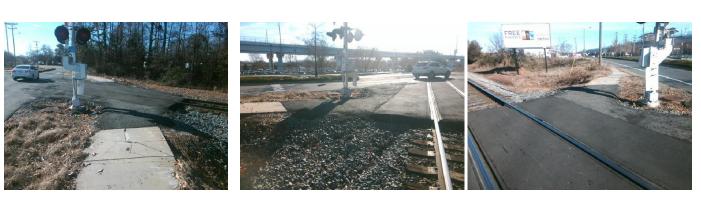

## Access Compliance Report Public Rights-of-Way (RR Crossings)

| Intersection ID: 10033484               | Main Street: OLD_PINEVILLE_RD                                                     |                                 | Location: N/A       |
|-----------------------------------------|-----------------------------------------------------------------------------------|---------------------------------|---------------------|
| ADA ID: 88862BC2E20C                    | Overall Compliance: No                                                            |                                 | Severity Score: 0.0 |
| Codes/Mitigation Info/Possible Solution |                                                                                   | Field Measurements/Component Co | mpliance            |
|                                         | Possible Solutions:                                                               | Compliance Description          | Data                |
|                                         | Install Detectable Warning System.                                                | No DWS Provided?                | No                  |
|                                         | Provide Pedestrian Gate. Remove &<br>Replace Walking Surface Adjacent<br>to Rail. | N/A DWS Contrast?               | No                  |
|                                         |                                                                                   | N/A DWS Width (in)              | No                  |
|                                         |                                                                                   | N/A DWS Length (in)             | N/A                 |
|                                         |                                                                                   | N/A DWS Offset (in)             | N/A                 |
|                                         | 1                                                                                 | No Pedestrian Gate?             | No                  |
|                                         | Surveyor Notes:                                                                   | N/A DWS Outside Gate?           | N/A                 |
|                                         | N/A                                                                               | N/A Rail Type?                  | Freight             |
|                                         |                                                                                   | <b>No</b> Flangeway Gap (in)    | 3.0                 |
|                                         | A                                                                                 | Yes Sidewalk Width (in)         | 72.0                |