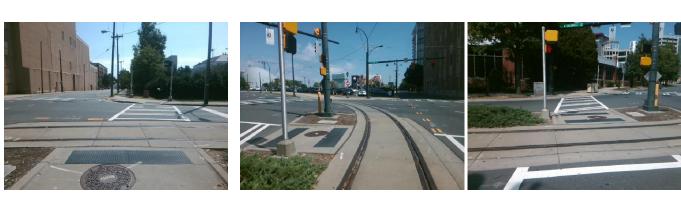

## Access Compliance Report Public Rights-of-Way (RR Crossings)

| Intersection ID: 12618                  | Main Street: E_5TH_ST              |                                 | Location: N/A       |
|-----------------------------------------|------------------------------------|---------------------------------|---------------------|
| ADA ID: CC3C8993546D                    | Overall Compliance: No             |                                 | Severity Score: 0.0 |
| Codes/Mitigation Info/Possible Solution |                                    | Field Measurements/Component Co | ompliance           |
|                                         | Possible Solutions:                | Compliance Description          | Data                |
|                                         | Remove & Replace Detectable        | Yes DWS Provided?               | Yes                 |
|                                         | Warning System. Provide Pedestrian | Yes DWS Contrast?               | Yes                 |
|                                         | Gate.                              | No DWS Width (in)               | No                  |
|                                         |                                    | Yes DWS Length (in)             | 25.0                |
|                                         |                                    | No DWS Offset (in)              | 27.0                |
|                                         |                                    | No Pedestrian Gate?             | No                  |
|                                         | Surveyor Notes:                    | N/A DWS Outside Gate?           | No                  |
|                                         | LIGHTRAIL IN STREET WITH           | N/A Rail Type?                  | LightRail           |
|                                         | MEDIAN REFUDGE ON ONE SIDE         | Yes Flangeway Gap (in)          | 2.0                 |
|                                         |                                    | Yes Sidewalk Width (in)         | 120.0               |

PROW/ADA:

R305.1.4, R305.2.5

Total Cost:

2800.00

\$